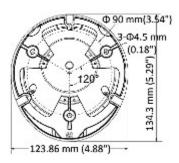

### Dimensions:

The change of the AHD / HD-CVI / HD-TVI / CVBS standard is done with the corresponding button by keeping it pressed for approx. 5 seconds:

 $Code: DS-2CE56D8T-IT3ZF (2.7-13.5MM) \\ AHD, HD-CVI, HD-TVI, CVBS CAMERA \ DS-2CE56D8T-IT3ZF (2.7-13.5MM) - 1080p \ Hikvision$ 

 $Code: DS-2CE56D8T-IT3ZF (2.7-13.5MM) \\ AHD, HD-CVI, HD-TVI, CVBS CAMERA \ DS-2CE56D8T-IT3ZF (2.7-13.5MM) - 1080p \ Hikvision$ 

| Main features:         | <ul> <li>Motozoom lens, AutoFocus</li> <li>WDR ≥ 130 dB - Wide Dynamic Range</li> <li>2D-DNR, 3D-DNR - Digital Noise Reduction</li> <li>EXIR - high-efficiency infrared LEDs technology, which evenly covers the whole plan of both central vantage points of the scene as well as the corners</li> <li>BLC/HLC - Back Light / High Light Compensation</li> <li>AGC - Automatic Gain Control</li> <li>ICR - Movable InfraRed filter</li> <li>Motion Detection - max. 4 zones</li> <li>Privacy zones - max. 4</li> <li>Mirror - Mirror image</li> <li>Sharpness - sharper image outlines</li> </ul> |
|------------------------|----------------------------------------------------------------------------------------------------------------------------------------------------------------------------------------------------------------------------------------------------------------------------------------------------------------------------------------------------------------------------------------------------------------------------------------------------------------------------------------------------------------------------------------------------------------------------------------------------|
| OSD menu:              | <b>✓</b>                                                                                                                                                                                                                                                                                                                                                                                                                                                                                                                                                                                           |
| Power supply:          | 12 V DC / 620 mA                                                                                                                                                                                                                                                                                                                                                                                                                                                                                                                                                                                   |
| Power consumption:     | ≤ 7.5 W                                                                                                                                                                                                                                                                                                                                                                                                                                                                                                                                                                                            |
| Housing:               | Dome, Metal                                                                                                                                                                                                                                                                                                                                                                                                                                                                                                                                                                                        |
| Color:                 | White                                                                                                                                                                                                                                                                                                                                                                                                                                                                                                                                                                                              |
| "Index of Protection": | IP67                                                                                                                                                                                                                                                                                                                                                                                                                                                                                                                                                                                               |
| Operation temp:        | -40 °C 60 °C                                                                                                                                                                                                                                                                                                                                                                                                                                                                                                                                                                                       |
| Weight:                | 0.59 kg                                                                                                                                                                                                                                                                                                                                                                                                                                                                                                                                                                                            |
| Dimensions:            | 134 x 111 mm                                                                                                                                                                                                                                                                                                                                                                                                                                                                                                                                                                                       |
| Supported languages:   | English                                                                                                                                                                                                                                                                                                                                                                                                                                                                                                                                                                                            |
| Country of origin:     | China                                                                                                                                                                                                                                                                                                                                                                                                                                                                                                                                                                                              |
| Manufacturer / Brand:  | Hikvision                                                                                                                                                                                                                                                                                                                                                                                                                                                                                                                                                                                          |
| SAP Code:              | 300612856                                                                                                                                                                                                                                                                                                                                                                                                                                                                                                                                                                                          |
| Guarantee:             | 3 years                                                                                                                                                                                                                                                                                                                                                                                                                                                                                                                                                                                            |