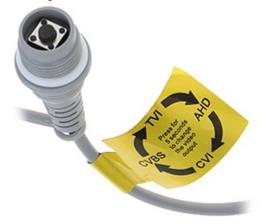

Code: DS-2CE56D8T-IT3ZF(2.7-13.5MM)
AHD, HD-CVI, HD-TVI, CVBS CAMERA **DS-2CE56D8T-IT3ZF(2.7-13.5MM)** - 1080p Hikvision

Megapixel camera with Progressive scan CMOS sensor and AHD / HD-CVI / HD-TVI / CVBS. The change of the AHD / HD-CVI / HD-TVI / CVBS standard is done with the corresponding button by keeping it pressed for approx. 5 seconds.

### Dimensions:

The change of the AHD / HD-CVI / HD-TVI / CVBS standard is done with the corresponding button by keeping it pressed for approx. 5 seconds:

 $Code: DS-2CE56D8T-IT3ZF (2.7-13.5MM) \\ AHD, HD-CVI, HD-TVI, CVBS CAMERA \ DS-2CE56D8T-IT3ZF (2.7-13.5MM) - 1080p \ Hikvision$ 