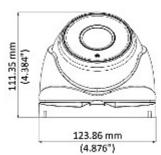

### Dimensions:

The change of the AHD / HD-CVI / HD-TVI / CVBS standard is done with the corresponding button by keeping it pressed for approx. 5 seconds:

 $Code: DS-2CE56D8T-IT3ZF (2.7-13.5MM) \\ AHD, HD-CVI, HD-TVI, CVBS CAMERA \ DS-2CE56D8T-IT3ZF (2.7-13.5MM) - 1080p \ Hikvision$ 

 $Code: DS-2CE56D8T-IT3ZF (2.7-13.5MM) \\ AHD, HD-CVI, HD-TVI, CVBS CAMERA \ DS-2CE56D8T-IT3ZF (2.7-13.5MM) - 1080p \ Hikvision$ 

| Main features:         | <ul> <li>Motozoom lens, AutoFocus</li> <li>WDR ≥ 130 dB - Wide Dynamic Range</li> <li>2D-DNR, 3D-DNR - Digital Noise Reduction</li> <li>EXIR - high-efficiency infrared LEDs technology, which evenly covers the whole plan of both central vantage points of the scene as well as the corners</li> <li>BLC/HLC - Back Light / High Light Compensation</li> <li>AGC - Automatic Gain Control</li> <li>ICR - Movable InfraRed filter</li> <li>Motion Detection - max. 4 zones</li> <li>Privacy zones - max. 4</li> <li>Mirror - Mirror image</li> <li>Sharpness - sharper image outlines</li> </ul> |
|------------------------|----------------------------------------------------------------------------------------------------------------------------------------------------------------------------------------------------------------------------------------------------------------------------------------------------------------------------------------------------------------------------------------------------------------------------------------------------------------------------------------------------------------------------------------------------------------------------------------------------|
| OSD menu:              | <b>✓</b>                                                                                                                                                                                                                                                                                                                                                                                                                                                                                                                                                                                           |
| Power supply:          | 12 V DC / 620 mA                                                                                                                                                                                                                                                                                                                                                                                                                                                                                                                                                                                   |
| Power consumption:     | ≤ 7.5 W                                                                                                                                                                                                                                                                                                                                                                                                                                                                                                                                                                                            |
| Housing:               | Dome, Metal                                                                                                                                                                                                                                                                                                                                                                                                                                                                                                                                                                                        |
| Color:                 | White                                                                                                                                                                                                                                                                                                                                                                                                                                                                                                                                                                                              |
| "Index of Protection": | IP67                                                                                                                                                                                                                                                                                                                                                                                                                                                                                                                                                                                               |
| Operation temp:        | -40 °C 60 °C                                                                                                                                                                                                                                                                                                                                                                                                                                                                                                                                                                                       |
| Weight:                | 0.59 kg                                                                                                                                                                                                                                                                                                                                                                                                                                                                                                                                                                                            |
| Dimensions:            | 134 x 111 mm                                                                                                                                                                                                                                                                                                                                                                                                                                                                                                                                                                                       |
| Supported languages:   | English                                                                                                                                                                                                                                                                                                                                                                                                                                                                                                                                                                                            |
| Country of origin:     | China                                                                                                                                                                                                                                                                                                                                                                                                                                                                                                                                                                                              |
| Manufacturer / Brand:  | Hikvision                                                                                                                                                                                                                                                                                                                                                                                                                                                                                                                                                                                          |
| SAP Code:              | 300612856                                                                                                                                                                                                                                                                                                                                                                                                                                                                                                                                                                                          |
| Guarantee:             | 3 years                                                                                                                                                                                                                                                                                                                                                                                                                                                                                                                                                                                            |