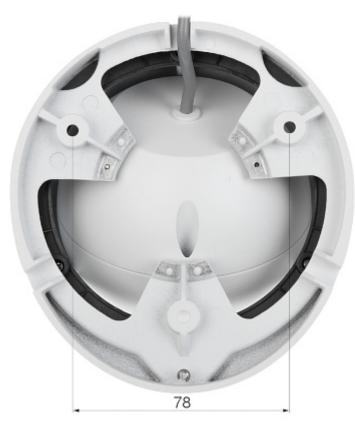

### Camera is out from clamping ring:

Camera mounting side view:

Code: DS-2CE56D8T-IT3ZF(2.7-13.5MM)
AHD, HD-CVI, HD-TVI, CVBS CAMERA **DS-2CE56D8T-IT3ZF(2.7-13.5MM)** - 1080p Hikvision