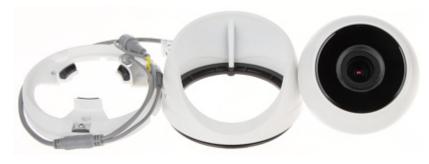

### Camera is out from clamping ring:

Camera mounting side view:

Code: DS-2CE56D8T-IT3ZF(2.7-13.5MM)
AHD, HD-CVI, HD-TVI, CVBS CAMERA **DS-2CE56D8T-IT3ZF(2.7-13.5MM)** - 1080p Hikvision