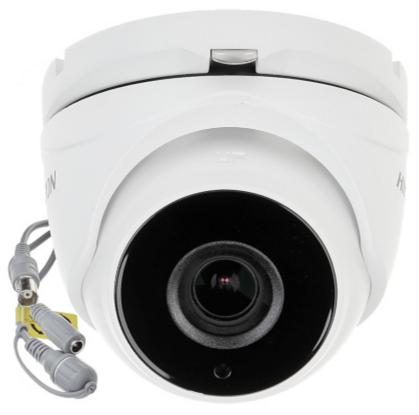

Code: DS-2CE56D8T-IT3ZF(2.7-13.5MM)
AHD, HD-CVI, HD-TVI, CVBS CAMERA **DS-2CE56D8T-IT3ZF(2.7-13.5MM)** - 1080p Hikvision

Megapixel camera with Progressive scan CMOS sensor and AHD / HD-CVI / HD-TVI / CVBS. The change of the AHD / HD-CVI / HD-TVI / CVBS standard is done with the corresponding button by keeping it pressed for approx. 5 seconds.

The AHD / HD-CVI / HD-TVI interface allows to transmission of analog video signal via coaxial cable in max. 8 Mpx (4K UHD) resolution. During transmission there are no delays and is maintained the original, high quality image.

Housing construction allows to mount the camera to the ceiling and the wall (image is right oriented in both cases).

In the case of video transmission using a twisted pair cable and matching transformers (balun), be aware of the possibility of signal reflections and interfering signals. Camera is according to IP67 Index of Protection norm.