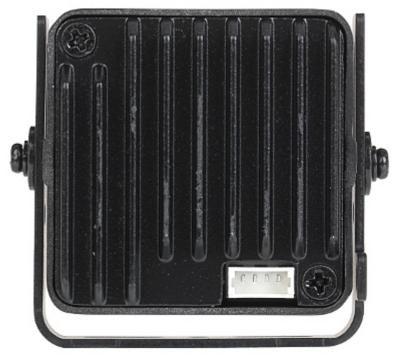

|
| Guarantee:            | 3 years                                                                                                                                                                                                                                                                                          |



Code: DS-2CS54D8T-PH HD-TVI, PAL CAMERA **DS-2CS54D8T-PH** PINHOLE - 1080p 3.7 mm Hikvision



#### Front view:



Rear view:



# User Manual Code: DS-2CS54D8T-PH

Code: DS-2CS54D8T-PH HD-TVI, PAL CAMERA **DS-2CS54D8T-PH** PINHOLE - 1080p 3.7 mm Hikvision



Camera connectors:





Code: DS-2CS54D8T-PH HD-TVI, PAL CAMERA DS-2CS54D8T-PH PINHOLE - 1080p 3.7 mm Hikvision



#### Camera dimensions:



PACKAGE

Dimensions (L x W x H): 0x0x0 mm

Gross Weight: 0 kg