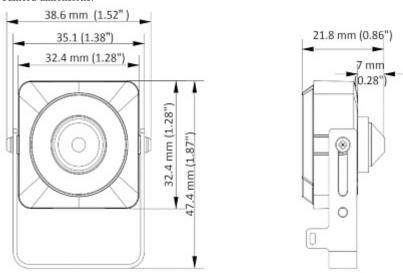

#### Camera dimensions:

PACKAGE

Dimensions (L x W x H): 0x0x0 mm

Gross Weight: 0 kg