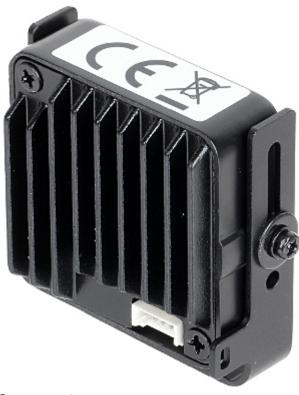

|
| Guarantee:            | 3 years                                                                                                                                                                                                                                                                                          |



Code: DS-2CS54D8T-PH HD-TVI, PAL CAMERA **DS-2CS54D8T-PH** PINHOLE - 1080p 3.7 mm Hikvision



#### Front view:



Rear view:



# User Manual Code: DS-2CS54D8T-PH

Code: DS-2CS54D8T-PH HD-TVI, PAL CAMERA **DS-2CS54D8T-PH** PINHOLE - 1080p 3.7 mm Hikvision



Camera connectors:





Code: DS-2CS54D8T-PH HD-TVI, PAL CAMERA DS-2CS54D8T-PH PINHOLE - 1080p 3.7 mm Hikvision



#### Camera dimensions:



PACKAGE

Dimensions (L x W x H): 0x0x0 mm

Gross Weight: 0 kg