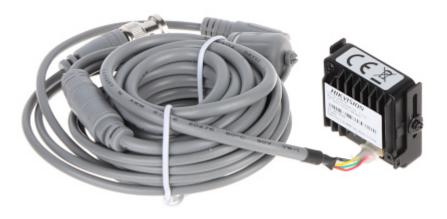

# User Manual Code: DS-2CS54D8T-PH

Code: DS-2CS54D8T-PH HD-TVI, PAL CAMERA **DS-2CS54D8T-PH** PINHOLE - 1080p 3.7 mm Hikvision

Camera connectors:

Code: DS-2CS54D8T-PH HD-TVI, PAL CAMERA DS-2CS54D8T-PH PINHOLE - 1080p 3.7 mm Hikvision