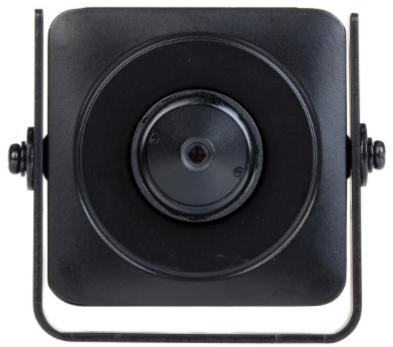

|
| SAP Code:             | 300610513                                                                                                                                                                                                                                                                                        |
| Guarantee:            | 3 years                                                                                                                                                                                                                                                                                          |



Code: DS-2CS54D8T-PH HD-TVI, PAL CAMERA **DS-2CS54D8T-PH** PINHOLE - 1080p 3.7 mm Hikvision



#### Front view:



Rear view:



# User Manual Code: DS-2CS54D8T-PH

Code: DS-2CS54D8T-PH HD-TVI, PAL CAMERA **DS-2CS54D8T-PH** PINHOLE - 1080p 3.7 mm Hikvision



Camera connectors:





Code: DS-2CS54D8T-PH HD-TVI, PAL CAMERA DS-2CS54D8T-PH PINHOLE - 1080p 3.7 mm Hikvision



#### Camera dimensions:



PACKAGE

Dimensions (L x W x H): 0x0x0 mm

Gross Weight: 0 kg