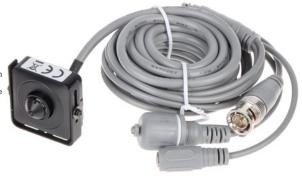

# User Manual Code: DS-2CS54D8T-PH

Code: DS-2CS54D8T-PH HD-TVI, PAL CAMERA **DS-2CS54D8T-PH** PINHOLE - 1080p 3.7 mm Hikvision

Camera connectors:

Code: DS-2CS54D8T-PH HD-TVI, PAL CAMERA DS-2CS54D8T-PH PINHOLE - 1080p 3.7 mm Hikvision

# Code: DS-2CS54D8T-PH HD-TVI, PAL CAMERA **DS-2CS54D8T-PH** PINHOLE - 1080p 3.7 mm Hikvision

| Standard:             | HD-TVI, PAL                                                                                                                                                                                                                                                                                      |
|-----------------------|--------------------------------------------------------------------------------------------------------------------------------------------------------------------------------------------------------------------------------------------------------------------------------------------------|
| Sensor:               | Progressive Scan CMOS                                                                                                                                                                                                                                                                            |
| Matrix size:          | 2.1 Mpx                                                                                                                                                                                                                                                                                          |
| Resolution:           | 1920 x 1080 - 1080p                                                                                                                                                                                                                                                                              |
| Lens:                 | 3.7 mm (pinhole)                                                                                                                                                                                                                                                                                 |
| View angle:           | • 71 ° (manufacturer data)<br>• 70 ° (our tests result)                                                                                                                                                                                                                                          |
| Min. illumination:    | 0.005 Lux - F1.2                                                                                                                                                                                                                                                                                 |
| Video output:         | 1 Vpp / 75 Ω - HD-TVI / CVBS                                                                                                                                                                                                                                                                     |
| Audio:                | _                                                                                                                                                                                                                                                                                                |
| Main features:        | WDR - 120 dB - Wide Dynamic Range     3D-DNR - Digital Noise Reduction     Motion Detection - max. 4 zones     AGC - Automatic Gain Control     Privacy zones - max. 4     Auto White Balance     BLC - Back Light Compensation     Mirror - Mirror image     Sharpness - sharper image outlines |
| Main features:        | Length of the cable : 3 m                                                                                                                                                                                                                                                                        |
| OSD menu:             | ✓                                                                                                                                                                                                                                                                                                |
| Housing:              | Mini, Metal                                                                                                                                                                                                                                                                                      |
| Color:                | Black                                                                                                                                                                                                                                                                                            |
| Application:          | The camera is designed for indoor use, due to the possibility of steam condensation.                                                                                                                                                                                                             |
| Power supply:         | 12 V DC / 125 mA                                                                                                                                                                                                                                                                                 |
| Power consumption:    | ≤ 1.5 W                                                                                                                                                                                                                                                                                          |
| Operation temp:       | -40 °C 60 °C                                                                                                                                                                                                                                                                                     |
| Weight:               | 0.04 kg                                                                                                                                                                                                                                                                                          |
| Dimensions:           | 32.4 x 32.4 x 22 mm (without bracket)                                                                                                                                                                                                                                                            |
| Manufacturer / Brand: | Hikvision                                                                                                                                                                                                                                                                                        |
| SAP Code:             | 300610513                                                                                                                                                                                                                                                                                        |
| Guarantee:            | 3 years                                                                                                                                                                                                                                                                                          |