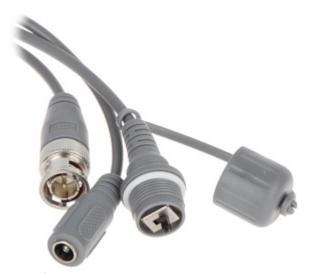

# User Manual Code: DS-2CS54D8T-PH

Code: DS-2CS54D8T-PH HD-TVI, PAL CAMERA **DS-2CS54D8T-PH** PINHOLE - 1080p 3.7 mm Hikvision

Camera connectors:

Code: DS-2CS54D8T-PH HD-TVI, PAL CAMERA DS-2CS54D8T-PH PINHOLE - 1080p 3.7 mm Hikvision