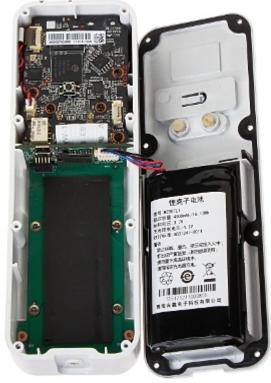

#### Rear view:

Code: DB10 WIRELESS DOORBELL **DB10** Wi-Fi / IP DAHUA

View after remove the cover:

In the kit:

Code: DB10 WIRELESS DOORBELL **DB10** Wi-Fi / IP DAHUA

PACKAGE

Dimensions (L x W x H): 0x0x0 mm