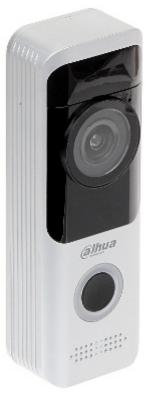

10 WIRELESS DOORBELL **DB10** Wi-Fi / IP DAHUA

The DB10 Wi-Fi doorbell except of bell function enables preview from built-in camera and bi-directional voice communication from mobile device level with the IMOU application installed. When the bell button is pressed, the application displays a notification on the phone's screen.

The doorbell also has a motion detection function with the ability to local save short videos on the Micro SD card.

In addition to using the connection to the Wi-Fi network, it is possible to connect a physical electromagnetic bell module.

**Attention!** Access to the device's functions is possible only through the **imou** application available on mobile devices with Android, iOS systems. The device does not have the ability to control the opening of the gate.



| Sensor:                      | 1/2.9 " - 2 Mpx                                                                  |
|------------------------------|----------------------------------------------------------------------------------|
| Resolution:                  | max. 1920 x 1080 px - 1080p                                                      |
| Camera view angle:           | 140 °                                                                            |
| IR illuminator:              | <b>✓</b>                                                                         |
| LED illuminator:             | -                                                                                |
| Wireless transmission range: | The range limited only by the availability of the Wi-Fi network