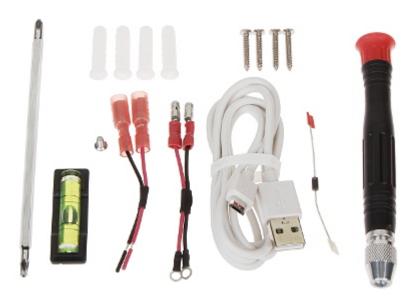

#### Rear view:

Code: DB10 WIRELESS DOORBELL **DB10** Wi-Fi / IP DAHUA

View after remove the cover:

In the kit:

Code: DB10 WIRELESS DOORBELL **DB10** Wi-Fi / IP DAHUA

PACKAGE

Dimensions (L x W x H): 0x0x0 mm