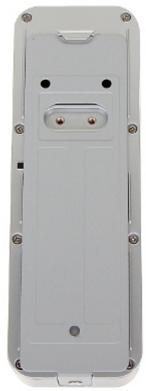

#### Rear view:

Code: DB10 WIRELESS DOORBELL **DB10** Wi-Fi / IP DAHUA

View after remove the cover:

In the kit:

Code: DB10 WIRELESS DOORBELL **DB10** Wi-Fi / IP DAHUA

PACKAGE

Dimensions (L x W x H): 0x0x0 mm