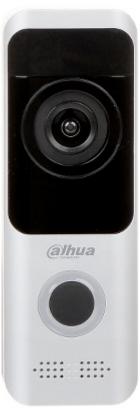

|
| Guarantee:             | 3 years                                                                                                                                                                                                                                                                                                                                                                                                                                                                                                     |

 $Front\ panel:$ 



Code: DB10 WIRELESS DOORBELL **DB10** Wi-Fi / IP DAHUA



#### Rear view:





Code: DB10 WIRELESS DOORBELL **DB10** Wi-Fi / IP DAHUA





View after remove the cover:



In the kit:





Code: DB10 WIRELESS DOORBELL **DB10** Wi-Fi / IP DAHUA



PACKAGE

Dimensions (L x W x H): 0x0x0 mm

Gross Weight: 0 kg