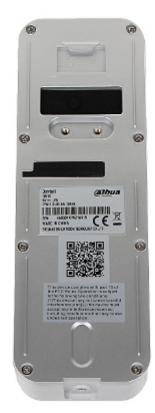

#### Rear view:

Code: DB10 WIRELESS DOORBELL **DB10** Wi-Fi / IP DAHUA

View after remove the cover:

In the kit:

Code: DB10 WIRELESS DOORBELL **DB10** Wi-Fi / IP DAHUA

PACKAGE

Dimensions (L x W x H): 0x0x0 mm