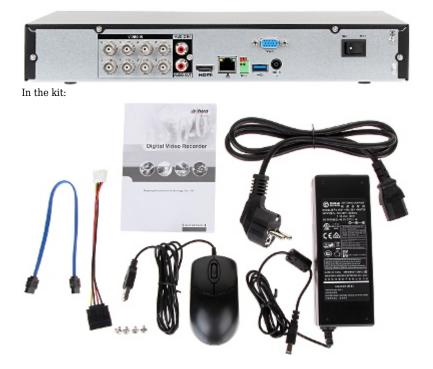

|  |
| Guarantee:                       | 3 years                                                                                                                                                                                                                                                                                                                                                                      |  |

Front panel:



Rear view:



XVR5108H-4KL-8P



### User Manual Code: XVR5108H-4KL-8P Ahd, hd-cvi, hd-tvi, cvbs, tcp/ip dvr **xvr5108h-4kL-8p** 8 channels dahua



PACKAGE

| Dimensions (L x W x H): 0x0x0 mm | Gross Weight: 0 kg |
|----------------------------------|--------------------|
|----------------------------------|--------------------|