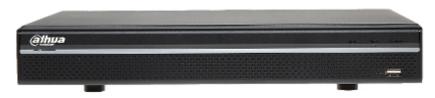

| DAHUA                                                                                                                                                                                                                                                                                                                                                                        |  |
| Guarantee:                       | 3 years                                                                                                                                                                                                                                                                                                                                                                      |  |

Front panel:



Rear view:



XVR5108H-4KL-8P



### User Manual Code: XVR5108H-4KL-8P Ahd, hd-cvi, hd-tvi, cvbs, tcp/ip dvr **xvr5108h-4kL-8p** 8 channels dahua



PACKAGE

| Dimensions (L x W x H): 0x0x0 mm | Gross Weight: 0 kg |
|----------------------------------|--------------------|
|----------------------------------|--------------------|