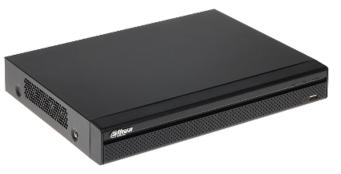

ion and disposal system of this type of equipment or contact a seller from whom it was purchased. He will then be recycled in an environmentally-friendly way.

The XVR5108H-4KL-8P digital recorder with AHD (Analog High Definition), HD-CVI (High Definition Composite Video Interface), HD-TVI (High Definition Transport Video Interface), TCP/IP and CVBS interface is a professional device applicable in surveillance systems. The menu options layout has been designed for all users, even beginners can easy navigate and change parameters in DVR settings without any problem.

The PoC (Power over Coaxial) technology used in the device allows to power the compatible with this standard cameras via a coaxial cable directly from the recorder, eliminating the need for additional wires or power supplies.





DELTA-OPTI Monika Matysiak; https://www.delta.poznan.pl POL; 60-713 Poznań; Graniczna 10 e-mail: delta-opti@delta.poznan.pl; tel: +(48) 61 864 69 60

XVR5108H-4KL-8P



## User Manual Code: XVR5108H-4KL-8P Ahd, hd-cvi, hd-tvi, cvbs, tcp/ip dvr **xvr5108H-4KL-8P** 8 channels dahua

| Standard:                           | AHD, HD-CVI, HD-TVI, CVBS, TCP/IP