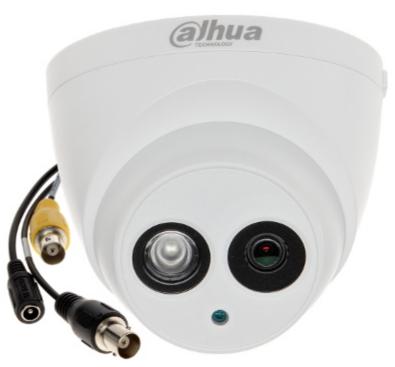

Code: HAC-HDW2221E-0360B HD-CVI, PAL CAMERA **HAC-HDW2221E-0360B** - 1080p 3.6 mm DAHUA

Code: HAC-HDW2221E-0360B HD-CVI, PAL CAMERA HAC-HDW2221E-0360B - 1080p 3.6 mm DAHUA

Megapixel camera with 1/2.7" CMOS sensor and HD-CVI (High Definition Composite Video Interface) / PAL.

The HD-CVI interface allows to transmission of analog, composite video signal via coaxial cable. It enables the transmission of HD resolution images for even 500 m distance with keeping the low costs of the installation. During transmission there are no delays and is maintained the original, high quality image.