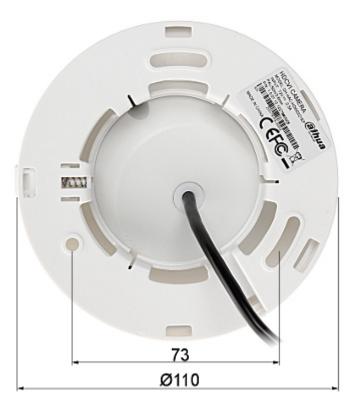

## Code: HAC-HDW2221E-0360B HD-CVI, PAL CAMERA **HAC-HDW2221E-0360B** - 1080p 3.6 mm DAHUA

| Power supply:         | 12 V DC / 460 mA      |
|-----------------------|-----------------------|
| Power consumption:    | ≤ 5.5 W               |
| Housing:              | Dome, Metal / Plastic |
| Vandal-proof:         | -                     |
| Color:                | White                 |
| Operation temp:       | -30 °C 60 °C          |
| Weight:               | 0.32 kg               |
| Dimensions:           | Ø 110 x 95 mm         |
| Manufacturer / Brand: | DAHUA                 |
| Guarantee:            | 3 years               |

## Camera is out from clamping ring:

Mounting side view:

User Manual
Code: HAC-HDW2221E-0360B
HD-CVI, PAL CAMERA HAC-HDW2221E-0360B - 1080p 3.6 mm DAHUA

In the kit:

PACKAGE

Code: HAC-HDW2221E-0360B HD-CVI, PAL CAMERA **HAC-HDW2221E-0360B** - 1080p 3.6 mm DAHUA