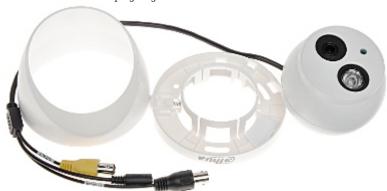

## Camera is out from clamping ring:

Mounting side view:

User Manual
Code: HAC-HDW2221E-0360B
HD-CVI, PAL CAMERA HAC-HDW2221E-0360B - 1080p 3.6 mm DAHUA

In the kit:

PACKAGE

Code: HAC-HDW2221E-0360B HD-CVI, PAL CAMERA **HAC-HDW2221E-0360B** - 1080p 3.6 mm DAHUA