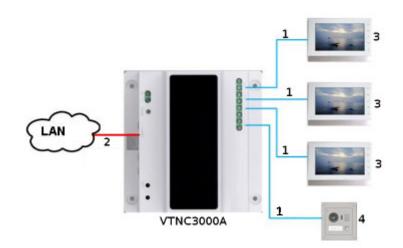

In the kit:

Connection schematic diagram:

DELTA-OPTI Monika Matysiak; https://www.delta.poznan.pl POL; 60-713 Poznań; Graniczna 10 e-mail: delta-opti@delta.poznan.pl; tel: +(48) 61 864 69 60

2024-04-19

- 1. 1-pair cable
- 2. Ethernet
- 3. INDOOR PANEL

4. Video doorphone

PACKAGE

| Dimensions (L x W x H): 0x0x0 mm | Gross Weight: 0 kg |
|----------------------------------|--------------------|
|                                  |                    |