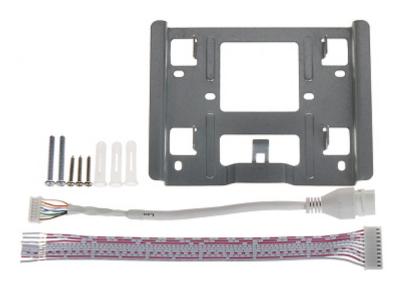

### Mounting side view:

Code: VTH1500B-S INDOOR PANEL **VTH1500B-S** DAHUA

Connectors:

In the kit:

Code: VTH1500B-S INDOOR PANEL **VTH1500B-S** DAHUA

PACKAGE

Dimensions (L x W x H): 0x0x0 mm

Gross Weight: 0 kg