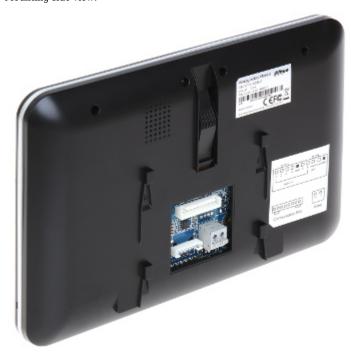

### Mounting side view:

Code: VTH1500B-S INDOOR PANEL **VTH1500B-S** DAHUA

Connectors:

In the kit:

Code: VTH1500B-S INDOOR PANEL **VTH1500B-S** DAHUA

PACKAGE

Dimensions (L x W x H): 0x0x0 mm

Gross Weight: 0 kg