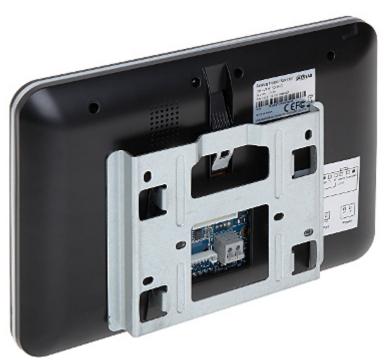

### Mounting side view:

Code: VTH1500B-S INDOOR PANEL **VTH1500B-S** DAHUA

Connectors:

In the kit:

Code: VTH1500B-S INDOOR PANEL **VTH1500B-S** DAHUA

PACKAGE

Dimensions (L x W x H): 0x0x0 mm

Gross Weight: 0 kg