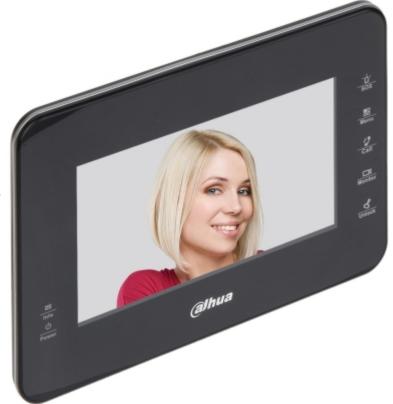

sporting it.

Prior to connecting the device to a power source check whether the supplied voltage is consistent with rated voltage specified in the user manual.

#### Proper product disposal:

A marking of a crossed out waste bin indicates that the product may not be disposed together with other household waste in the entire EU. To avoid possible damage to the natural environment of health due to uncontrolled waste disposal, therefore, it should be handed over for recycling, propagating in this way sustainable use of natural resources.

To return a worn-out product, use a collection and disposal system of this type of equipment or contact a seller from whom it was purchased. He will then be recycled in an environmentally-friendly way.



Code: VTH1500B-S INDOOR PANEL **VTH1500B-S** DAHUA



The VTH1500B-S is designed to cooperation with video doorphones and panels working in analog DAHUA system. It can be also used as simple alarm control panel, or notification module by the support 6 alarm inputs. ATTENTION! The device does not support the DAHUA IP system.

| Compatibility:     | compatible with DAHUA analog video door-phone system                                                                                                                                                                                                                                                                                             |
|--------------------|---------------------------------------------------------------------------------------------------------------------------------------------