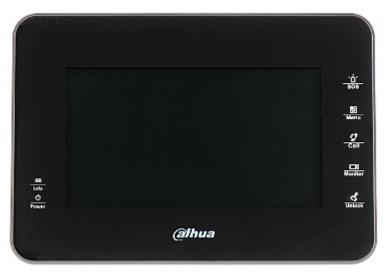

|
| Weight:            | 0.476 kg                                                                                                                                                                                                                                                                                                                                         |



Code: VTH1500B-S INDOOR PANEL **VTH1500B-S** DAHUA

| Dimensions:           | 221 x 154 x 26 mm |
|-----------------------|-------------------|
| Manufacturer / Brand: | DAHUA             |
| Guarantee:            | 3 years           |

### Front view:



### Mounting side view:





Code: VTH1500B-S INDOOR PANEL **VTH1500B-S** DAHUA



Connectors:



In the kit:



Code: VTH1500B-S INDOOR PANEL **VTH1500B-S** DAHUA



PACKAGE

Dimensions (L x W x H): 0x0x0 mm

Gross Weight: 0 kg