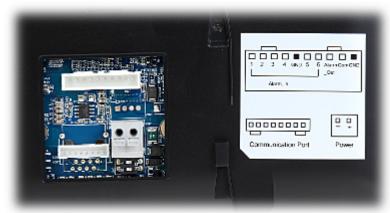

### Mounting side view:

Code: VTH1500B-S INDOOR PANEL **VTH1500B-S** DAHUA

Connectors:

In the kit:

Code: VTH1500B-S INDOOR PANEL **VTH1500B-S** DAHUA

PACKAGE

Dimensions (L x W x H): 0x0x0 mm

Gross Weight: 0 kg

Code: VTH1500B-S INDOOR PANEL **VTH1500B-S** DAHUA

The VTH1500B-S is designed to cooperation with video doorphones and panels working in analog DAHUA system. It can be also used as simple alarm control panel, or notification module by the support 6 alarm inputs. ATTENTION! The device does not support the DAHUA IP system.