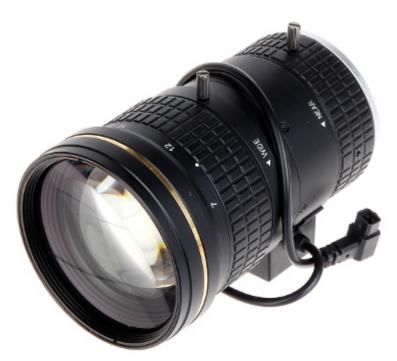

Vari-focal lens with CS mounting type designed to megapixel cameras.

#### Code: PLZ20C0-L ZOOM LENS IR MEGA-PIXEL **PLZ20C0-L** 4K UHD 7 ... 34 mm DC DAHUA

| Dedicated sensor:                             | 1/1.7 "        |
|-----------------------------------------------|----------------|
| Dedicated resolution:                         | 12 Mpx, 4K UHD |
| Lens mount:                                   | cs             |
| Focal length:                                 | 7 34 mm        |
| Iris:                                         | DC             |
| Brightness:                                   | 0.9 (F)        |
| Zoom:                                         | manual         |
| View angle for camera with 1/1.7 inch sensor: | 53.6 ° 16.7 °  |
| IR correction:                                | -              |
| Weight:                                       | 0.55 kg        |
| Dimensions:                                   | Ø 66 x 109 mm  |
| Manufacturer / Brand:                         | DAHUA          |
| Guarantee:                                    | 3 years        |