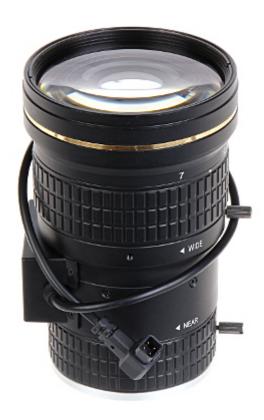

Vari-focal lens with CS mounting type designed to megapixel cameras.

#### Code: PLZ20C0-L ZOOM LENS IR MEGA-PIXEL **PLZ20C0-L** 4K UHD 7 ... 34 mm DC DAHUA

| Dedicated sensor:                             | 1/1.7 "        |
|-----------------------------------------------|----------------|
| Dedicated resolution:                         | 12 Mpx, 4K UHD |
| Lens mount:                                   | cs             |
| Focal length:                                 | 7 34 mm        |
| Iris:                                         | DC             |
| Brightness:                                   | 0.9 (F)        |
| Zoom:                                         | manual         |
| View angle for camera with 1/1.7 inch sensor: | 53.6 ° 16.7 °  |
| IR correction:                                | -              |
| Weight:                                       | 0.55 kg        |
| Dimensions:                                   | Ø 66 x 109 mm  |
| Manufacturer / Brand:                         | DAHUA          |
| Guarantee:                                    | 3 years        |