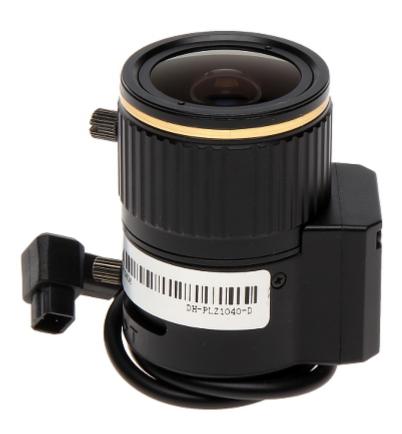

#### Code: PLZ1040-D ZOOM LENS IR MEGA-PIXEL **PLZ1040-D** 2.7 ... 12 mm DC DAHUA

| Dedicated sensor:                             | 1/2.7 "    |
|-----------------------------------------------|------------|
| Dedicated resolution:                         | 4 Mpx      |
| Lens mount:                                   | CS         |
| Focal length:                                 | 2.7 12 mm  |
| Iris:                                         | DC         |
| Brightness:                                   | 1.6 (F)    |
| Zoom:                                         | manual     |
| View angle for camera with 1/2.7 inch sensor: | 103 ° 30 ° |
| IR correction:                                | <b>✓</b>   |
| Weight:                                       | 0.078 kg   |
| Manufacturer / Brand:                         | DAHUA      |
| Guarantee:                                    | 3 years    |