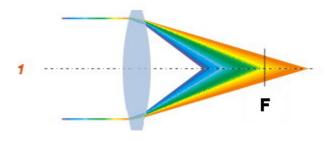

The picture shows the standard lenses system without IR correction (1), and IR corrected lenses (2):