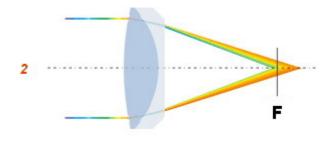

The picture shows the standard lenses system without IR correction (1), and IR corrected lenses (2):