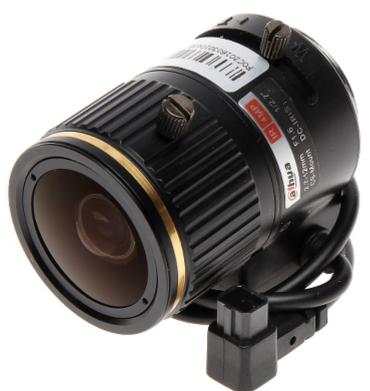

### User Manual

Code: PLZ1040-D ZOOM LENS IR MEGA-PIXEL **PLZ1040-D** 2.7 ... 12 mm DC DAHUA

Vari-focal IR corrected lens for day/night megapixel cameras. The lens uses a combination of lenses to compensate the chromatic aberration for infrared wavelengths.