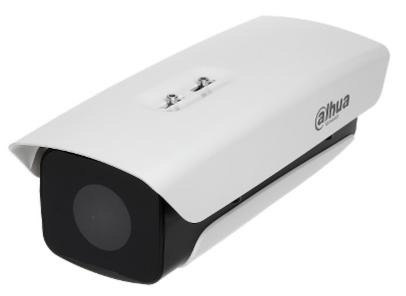

### Code: PFH610V-H OUTDOOR SIDE OPENING HOUSING PFH610V-H DAHUA

Half-open housings allow to easy access to inside mounted elements in contrast to sliding housings. Attention: The camera ground shouldn't be connected to the housing ground.

| External dimensions: | 404 x 164 x 132 mm |
|----------------------|--------------------|
| Internal dimensions: | 255 x 90 x 83 mm   |
| Glass dimensions:    | Ø 60 mm            |

# Code: PFH610V-H OUTDOOR SIDE OPENING HOUSING PFH610V-H DAHUA

| Material:              | Aluminum - powder painted / PC                                                                               |
|------------------------|--------------------------------------------------------------------------------------------------------------|
| Thermostat:            | <b>→</b>                                                                                                     |
| Power supply:          | 24 V AC / 3 A (max)                                                                                          |
| "Index of Protection": | IP66                                                                                                         |
| Vandal-proof:          | IK10                                                                                                         |
| Main features:         | The product is adapted to work outdoors (heater and fan cooler built-in)     Bracket not included in the kit |
| Operation temp:        | -40 °C 60 °C                                                                                                 |
| Weight:                | 2.330 kg                                                                                                     |
| Manufacturer / Brand:  | DAHUA                                                                                                        |
| Guarantee:             | 3 years                                                                                                      |