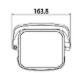

fan cooler built-in)     Bracket not included in the kit |
| Operation temp:        | -40 °C 60 °C                                                                                                 |
| Weight:                | 2.330 kg                                                                                                     |
| Manufacturer / Brand:  | DAHUA                                                                                                        |
| Guarantee:             | 3 years                                                                                                      |

#### Side view:



#### Internal view of the housing:



#### Connectors:





## Code: PFH610V-H OUTDOOR SIDE OPENING HOUSING PFH610V-H DAHUA

#### Bottom view:



#### Dimensions:







#### In the kit:



#### PACKAGE





Code: PFH610V-H
OUTDOOR SIDE OPENING HOUSING PFH610V-H DAHUA

Dimensions (L x W x H): 0x0x0 mm

Gross Weight: 0 kg