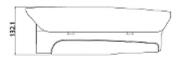

nd fan cooler built-in)     Bracket not included in the kit |
| Operation temp:        | -40 °C 60 °C                                                                                                 |
| Weight:                | 2.330 kg                                                                                                     |
| Manufacturer / Brand:  | DAHUA                                                                                                        |
| Guarantee:             | 3 years                                                                                                      |

#### Side view:



#### Internal view of the housing:



#### Connectors:





## Code: PFH610V-H OUTDOOR SIDE OPENING HOUSING PFH610V-H DAHUA

#### Bottom view:



#### Dimensions:







#### In the kit:



#### PACKAGE





Code: PFH610V-H
OUTDOOR SIDE OPENING HOUSING PFH610V-H DAHUA

Dimensions (L x W x H): 0x0x0 mm

Gross Weight: 0 kg