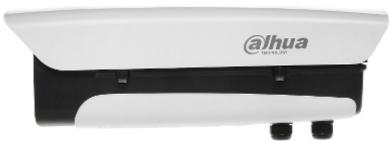

|
| Main features:         | The product is adapted to work outdoors (heater and fan cooler built-in)     Bracket not included in the kit |
| Operation temp:        | -40 °C 60 °C                                                                                                 |
| Weight:                | 2.330 kg                                                                                                     |
| Manufacturer / Brand:  | DAHUA                                                                                                        |
| Guarantee:             | 3 years                                                                                                      |

#### Side view:



#### Internal view of the housing:



#### Connectors:





## Code: PFH610V-H OUTDOOR SIDE OPENING HOUSING PFH610V-H DAHUA

#### Bottom view:



#### Dimensions:







#### In the kit:



#### PACKAGE





Code: PFH610V-H
OUTDOOR SIDE OPENING HOUSING PFH610V-H DAHUA

Dimensions (L x W x H): 0x0x0 mm

Gross Weight: 0 kg