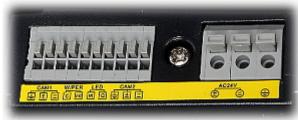

|
| Main features:         | The product is adapted to work outdoors (heater and fan cooler built-in)     Bracket not included in the kit |
| Operation temp:        | -40 °C 60 °C                                                                                                 |
| Weight:                | 2.330 kg                                                                                                     |
| Manufacturer / Brand:  | DAHUA                                                                                                        |
| Guarantee:             | 3 years                                                                                                      |

#### Side view:



#### Internal view of the housing:



#### Connectors:





## Code: PFH610V-H OUTDOOR SIDE OPENING HOUSING PFH610V-H DAHUA

#### Bottom view:



#### Dimensions:







#### In the kit:



#### PACKAGE





Code: PFH610V-H
OUTDOOR SIDE OPENING HOUSING PFH610V-H DAHUA

Dimensions (L x W x H): 0x0x0 mm

Gross Weight: 0 kg