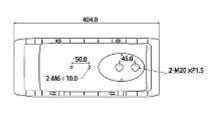

#### Dimensions:

Half-open housings allow to easy access to inside mounted elements in contrast to sliding housings. Attention: The camera ground shouldn't be connected to the housing ground.

| External dimensions: | 404 x 164 x 132 mm |
|----------------------|--------------------|
| Internal dimensions: | 255 x 90 x 83 mm   |
| Glass dimensions:    | Ø 60 mm            |