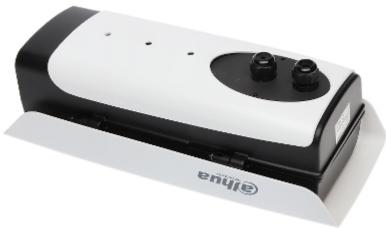

### Code: PFH610V-H OUTDOOR SIDE OPENING HOUSING PFH610V-H DAHUA

Half-open housings allow to easy access to inside mounted elements in contrast to sliding housings. Attention: The camera ground shouldn't be connected to the housing ground.

| External dimensions: | 404 x 164 x 132 mm |
|----------------------|--------------------|
| Internal dimensions: | 255 x 90 x 83 mm   |
| Glass dimensions:    | Ø 60 mm            |