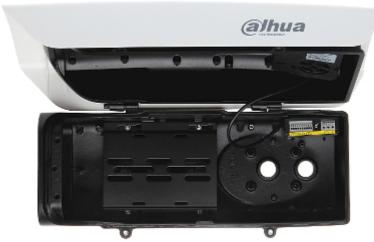

|
| Main features:         | The product is adapted to work outdoors (heater and fan cooler built-in)     Bracket not included in the kit |
| Operation temp:        | -40 °C 60 °C                                                                                                 |
| Weight:                | 2.330 kg                                                                                                     |
| Manufacturer / Brand:  | DAHUA                                                                                                        |
| Guarantee:             | 3 years                                                                                                      |

#### Side view:



#### Internal view of the housing:



#### Connectors:





## Code: PFH610V-H OUTDOOR SIDE OPENING HOUSING PFH610V-H DAHUA

#### Bottom view:



#### Dimensions:







#### In the kit:



#### PACKAGE





Code: PFH610V-H
OUTDOOR SIDE OPENING HOUSING PFH610V-H DAHUA

Dimensions (L x W x H): 0x0x0 mm

Gross Weight: 0 kg