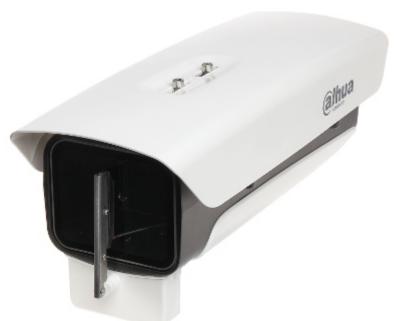

The half open housing equipped with heaters with thermostat and cooler fan. Half-open housings allow to easy access to inside mounted elements in contrast to sliding housings.

Attention: The camera ground shouldn't be connected to the housing ground.

External dimensions:

404 x 164 x 175 mm