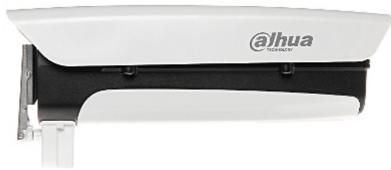

per     Bracket not included in the kit |
| "Index of Protection": | IP66                                                                                                                   |
| Operation temp:        | -40 °C 60 °C                                                                                                           |
| Weight:                | 2.54 kg                                                                                                                |
| Manufacturer / Brand:  | DAHUA                                                                                                                  |
| Guarantee:             | 3 years                                                                                                                |

#### Side view:



#### Internal view of the housing:



#### Connectors:



# User Manual Code: PFH610N-W OUTDOOR SIDE OPENING HOUSING PFH610N-W DAHUA



Bottom view:



#### Dimensions:







DELTA-OPTI Monika Matysiak; https://www.delta.poznan.pl POL; 60-713 Poznań; Graniczna 10 e-mail: delta-opti@delta.poznan.pl; tel: +(48) 61 864 69 60



#### User Manual

#### Code: PFH610N-W OUTDOOR SIDE OPENING HOUSING PFH610N-W DAHUA



PACKAGE

Dimensions (L x W x H): 0x0x0 mm Gross Weight: 0 kg