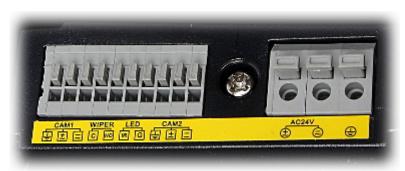

|
| Operation temp:        | -40 °C 60 °C                                                                                                           |
| Weight:                | 2.54 kg                                                                                                                |
| Manufacturer / Brand:  | DAHUA                                                                                                                  |
| Guarantee:             | 3 years                                                                                                                |

#### Side view:



#### Internal view of the housing:



#### Connectors:



# User Manual Code: PFH610N-W OUTDOOR SIDE OPENING HOUSING PFH610N-W DAHUA



Bottom view:



#### Dimensions:







DELTA-OPTI Monika Matysiak; https://www.delta.poznan.pl POL; 60-713 Poznań; Graniczna 10 e-mail: delta-opti@delta.poznan.pl; tel: +(48) 61 864 69 60



#### User Manual

#### Code: PFH610N-W OUTDOOR SIDE OPENING HOUSING PFH610N-W DAHUA



PACKAGE

Dimensions (L x W x H): 0x0x0 mm Gross Weight: 0 kg