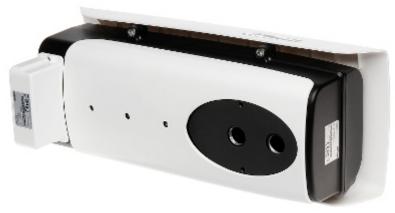

External dimensions:

404 x 164 x 175 mm

## Code: PFH610N-W OUTDOOR SIDE OPENING HOUSING PFH610N-W DAHUA

| Internal dimensions:   | 255 x 90 x 83 mm                                                                                                       |
|------------------------|------------------------------------------------------------------------------------------------------------------------|
| Glass dimensions:      | 80 x 100 mm                                                                                                            |
| Material:              | Aluminum - powder painted / PC                                                                                         |
| Thermostat:            | <b>✓</b>                                                                                                               |
| Main features:         | The product is adapted to work outdoors (heater and fan cooler built-in)     Wiper     Bracket not included in the kit |
| "Index of Protection": | IP66                                                                                                                   |
| Operation temp:        | -40 °C 60 °C                                                                                                           |
| Weight:                | 2.54 kg                                                                                                                |
| Manufacturer / Brand:  | DAHUA                                                                                                                  |
| Guarantee:             | 3 years                                                                                                                |