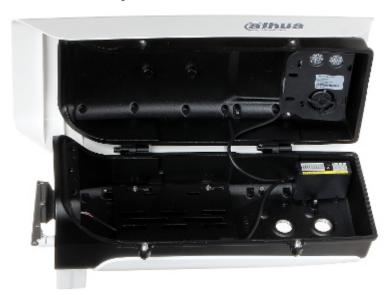

t |
| "Index of Protection": | IP66                                                                                                                   |
| Operation temp:        | -40 °C 60 °C                                                                                                           |
| Weight:                | 2.54 kg                                                                                                                |
| Manufacturer / Brand:  | DAHUA                                                                                                                  |
| Guarantee:             | 3 years                                                                                                                |

#### Side view:



#### Internal view of the housing:



#### Connectors:



# User Manual Code: PFH610N-W OUTDOOR SIDE OPENING HOUSING PFH610N-W DAHUA



Bottom view:



#### Dimensions:







DELTA-OPTI Monika Matysiak; https://www.delta.poznan.pl POL; 60-713 Poznań; Graniczna 10 e-mail: delta-opti@delta.poznan.pl; tel: +(48) 61 864 69 60



#### User Manual

#### Code: PFH610N-W OUTDOOR SIDE OPENING HOUSING PFH610N-W DAHUA



PACKAGE

Dimensions (L x W x H): 0x0x0 mm Gross Weight: 0 kg