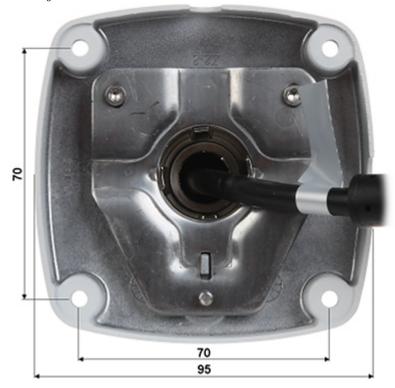

Mounting side view:

DELTA-OPTI Monika Matysiak; https://www.delta.poznan.pl POL; 60-713 Poznań; Graniczna 10 e-mail: delta-opti@delta.poznan.pl; tel: +(48) 61 864 69 60

In the kit:

PACKAGE

Dimensions (L x W x H): 0x0x0 mm Gross Weight: 0 kg