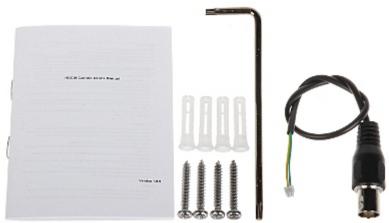

Mounting side view:

DELTA-OPTI Monika Matysiak; https://www.delta.poznan.pl POL; 60-713 Poznań; Graniczna 10 e-mail: delta-opti@delta.poznan.pl; tel: +(48) 61 864 69 60

In the kit:

PACKAGE

Dimensions (L x W x H): 0x0x0 mm Gross Weight: 0 kg