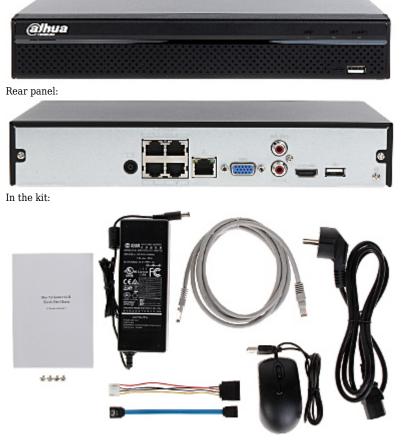

#### Top view:

Example captures of device interface:

DELTA-OPTI Monika Matysiak; https://www.delta.poznan.pl POL; 60-713 Poznań; Graniczna 10 e-mail: delta-opti@delta.poznan.pl; tel: +(48) 61 864 69 60

NVR4104HS-P-4KS2