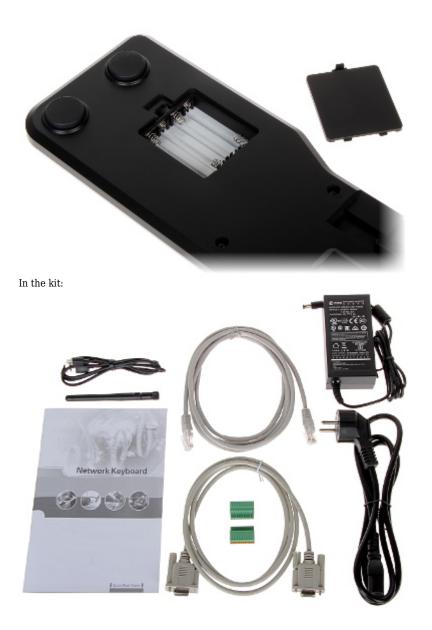

DELTA-OPTI Monika Matysiak; https://www.delta.poznan.pl POL; 60-713 Poznań; Graniczna 10 e-mail: delta-opti@delta.poznan.pl; tel: +(48) 61 864 69 60

2024-04-20

NKB5000-F

PACKAGE

Dimensions (L x W x H): 0x0x0 mm Gross Weight: 0 kg