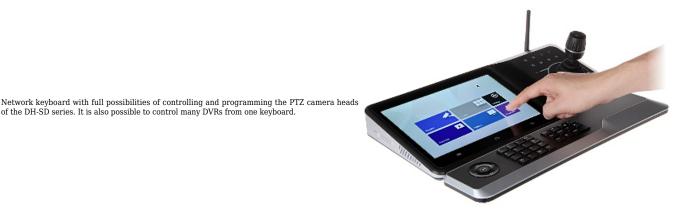

Turn off the device before transporting it.

of the DH-SD series. It is also possible to control many DVRs from one keyboard.

Prior to connecting the device to a power source check whether the supplied voltage is consistent with rated voltage specified in the user manual.