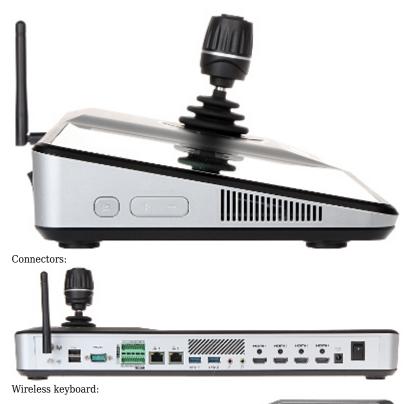

## User Manual Code: NKB5000-F IP/RS-485 KEYBOARD CONTROLLER NKB5000-F DAHUA

| Protocols:                           | DH-SD, Pelco-P, Pelco-D                                                                                                                                                                                                                                                                                                                                                                                                                                                                                                              |
|--------------------------------------|--------------------------------------------------------------------------------------------------------------------------------------------------------------------------------------------------------------------------------------------------------------------------------------------------------------------------------------------------------------------------------------------------------------------------------------------------------------------------------------------------------------------------------------|
| Cameras numbers (ID):                | 1 255                                                                                                                                                                                                                                                                                                                                                                                                                                                                                                                                |
| Maximal control distance:            | • 1200 m @ RS-485<br>• 15 m @ RS-232                                                                                                                                                                                                                                                                                                                                                                                                                                                                                                 |
| Users + admins:                      | 20 + 1                                                                                                                                                                                                                                                                                                                                                                                                                                                                                                                               |
| Connectors:                          | <ul> <li>RS-485 - cable terminals</li> <li>RS-232 - 15 pin</li> <li>2 x RJ-45 - Gigabit Ethernet</li> <li>2 x USB 2.0</li> <li>2 x USB 3.0</li> <li>4 x HDMI</li> <li>2 x Jack 3.5 mm socket - Headphones output, External microphone input</li> <li>SMA socket</li> </ul>                                                                                                                                                                                                                                                           |
| Communication standard:              | <ul> <li>Network mode - Gigabit Ethernet, RJ-45 socket</li> <li>Network mode - Wi-Fi</li> <li>Direct mode - RS-485, terminals</li> <li>Direct mode - RS-232, D-sub socket</li> <li>Bluetooth</li> </ul>                                                                                                                                                                                                                                                                                                                              |
| Manipulator:                         | 3-axis joystick, Speed proportional to the swing (possibility of zoom control by joystick)                                                                                                                                                                                                                                                                                                                                                                                                                                           |
| Display:                             | 10.2 $^{\rm "}$ LCD - 1280 x 800 px, capacitive touch screen, with light indication                                                                                                                                                                                                                                                                                                                                                                                                                                                  |
| Video output:                        | 4 x HDMI                                                                                                                                                                                                                                                                                                                                                                                                                                                                                                                             |
| PTZ control:                         | <ul> <li>Dahua or other manufacturers Speed Dome cameras</li> <li>Recorders DAHUA</li> </ul>                                                                                                                                                                                                                                                                                                                                                                                                                                         |
| Alarm inputs / outputs:              | 4 / 4                                                                                                                                                                                                                                                                                                                                                                                                                                                                                                                                |
| Operation modes:                     | • Normal mode<br>• Matrix mode                                                                                                                                                                                                                                                                                                                                                                                                                                                                                                       |
| Main features:                       | <ul> <li>Backup to USB drive (pendrive, external drive)</li> <li>The wireless keyboard included in the kit</li> <li>Live image view :</li> <li>4 x 12 Mpx</li> <li>4 x 12 Mpx</li> <li>4 x 8 Mpx 4K UHD</li> <li>6 x 5 Mpx</li> <li>8 x 4 Mpx</li> <li>10 x 3 Mpx</li> <li>16 x 2 Mpx</li> <li>Bi-directional audio streaming support</li> <li>Keypad backlight buttons</li> <li>Split screen at view from cameras : 1 / 4 / 8 / 9 / 16</li> <li>Graphical menu - touch control and by using the buttons or Mouse support</li> </ul> |
| Power supply:                        | 12 V DC / 4 A (power adapter included)                                                                                                                                                                                                                                                                                                                                                                                                                                                                                               |
| Power consumption:                   | $\leq 25 \text{ W}$                                                                                                                                                                                                                                                                                                                                                                                                                                                                                                                  |
| Operation temp. / Relative humidity: | -10 °C 55 °C / max. 90 % non-condensing                                                                                                                                                                                                                                                                                                                                                                                                                                                                                              |
| Weight:                              | 1.90 kg                                                                                                                                                                                                                                                                                                                                                                                                                                                                                                                              |
| Dimensions:                          | 425 x 194 x 128 mm                                                                                                                                                                                                                                                                                                                                                                                                                                                                                                                   |
| Supported languages:                 | English                                                                                                                                                                                                                                                                                                                                                                                                                                                                                                                              |
| Manufacturer / Brand:                | DAHUA                                                                                                                                                                                                                                                                                                                                                                                                                                                                                                                                |

## User Manual Code: NKB5000-F IP / RS-485 KEYBOARD CONTROLLER NKB5000-F DAHUA

| Guarantee:                                                                                                                                                                                                                                                                                                                                                                                                                                                                                                                                                                                                                                                                                                                                                                                                                                                                                                                                                                                                                                                                                                                                                                                                                                                                                                                                                                                                                                                                                                                                                                                                                                                                                                                                                                                                                                                                                                                                                                                                                                                                                                                     | 3 years |
|--------------------------------------------------------------------------------------------------------------------------------------------------------------------------------------------------------------------------------------------------------------------------------------------------------------------------------------------------------------------------------------------------------------------------------------------------------------------------------------------------------------------------------------------------------------------------------------------------------------------------------------------------------------------------------------------------------------------------------------------------------------------------------------------------------------------------------------------------------------------------------------------------------------------------------------------------------------------------------------------------------------------------------------------------------------------------------------------------------------------------------------------------------------------------------------------------------------------------------------------------------------------------------------------------------------------------------------------------------------------------------------------------------------------------------------------------------------------------------------------------------------------------------------------------------------------------------------------------------------------------------------------------------------------------------------------------------------------------------------------------------------------------------------------------------------------------------------------------------------------------------------------------------------------------------------------------------------------------------------------------------------------------------------------------------------------------------------------------------------------------------|---------|
| our and the second seco |         |
| Side view:                                                                                                                                                                                                                                                                                                                                                                                                                                                                                                                                                                                                                                                                                                                                                                                                                                                                                                                                                                                                                                                                                                                                                                                                                                                                                                                                                                                                                                                                                                                                                                                                                                                                                                                                                                                                                                                                                                                                                                                                                                                                                                                     |         |