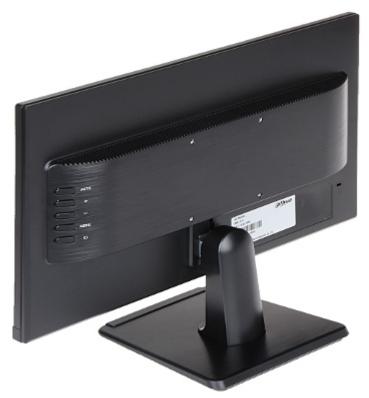

|
| Power consumption:         | $\leq$ 29 W (typical)<br>$\leq$ 0.4 W (in standby mode)                                        |
| Weight:                    | 3.67 kg                                                                                        |
| Dimensions:                | <ul> <li>541 x 398 x 196 mm (with stand)</li> <li>541 x 323 x 50 mm (without stand)</li> </ul> |
| Manufacturer / Brand:      | DAHUA                                                                                          |
| Guarantee:                 | 3 years                                                                                        |



Rear view:





# User Manual Code: LM24-F211 Dahua monitor Vga, hdmi, audio LM24-F211 23.8 "



OSD menu control keys:



Connectors view:



DELTA-OPTI Monika Matysiak; https://www.delta.poznan.pl POL; 60-713 Poznań; Graniczna 10 e-mail: delta-opti@delta.poznan.pl; tel: +(48) 61 864 69 60

2024-04-26

LM24-F211



### User Manual Code: LM24-F211 DAHUA MONITOR VGA, HDMI, AUDIO LM24-F211 23.8 "







In the kit:







DELTA-OPTI Monika Matysiak; https://www.delta.poznan.pl POL; 60-713 Poznań; Graniczna 10 e-mail: delta-opti@delta.poznan.pl; tel: +(48) 61 864 69 60

2024-04-26

LM24-F211

5/6



### User Manual Code: LM24-F211 DAHUA MONITOR VGA, HDMI, AUDIO LM24-F211 23.8 "

PACKAGE

Dimensions (L x W x H): 0x0x0 mm Gross Weight: 0 kg