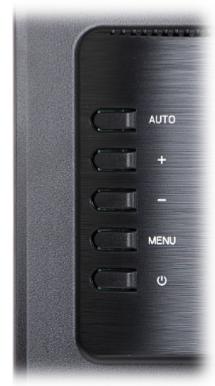

# User Manual Code: LM24-F211 Dahua monitor Vga, hdmi, audio LM24-F211 23.8 "

OSD menu control keys:

Connectors view:

DELTA-OPTI Monika Matysiak; https://www.delta.poznan.pl POL; 60-713 Poznań; Graniczna 10 e-mail: delta-opti@delta.poznan.pl; tel: +(48) 61 864 69 60