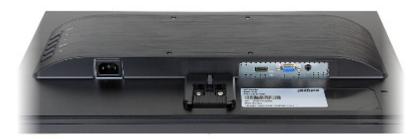

|
| Dimensions:                | <ul> <li>541 x 398 x 196 mm (with stand)</li> <li>541 x 323 x 50 mm (without stand)</li> </ul> |
| Manufacturer / Brand:      | DAHUA                                                                                          |
| Guarantee:                 | 3 years                                                                                        |



Rear view:





# User Manual Code: LM24-F211 Dahua monitor Vga, hdmi, audio LM24-F211 23.8 "



OSD menu control keys:



Connectors view:



DELTA-OPTI Monika Matysiak; https://www.delta.poznan.pl POL; 60-713 Poznań; Graniczna 10 e-mail: delta-opti@delta.poznan.pl; tel: +(48) 61 864 69 60

2024-04-26

LM24-F211



### User Manual Code: LM24-F211 DAHUA MONITOR VGA, HDMI, AUDIO LM24-F211 23.8 "







In the kit:







DELTA-OPTI Monika Matysiak; https://www.delta.poznan.pl POL; 60-713 Poznań; Graniczna 10 e-mail: delta-opti@delta.poznan.pl; tel: +(48) 61 864 69 60

2024-04-26

LM24-F211

5/6



### User Manual Code: LM24-F211 DAHUA MONITOR VGA, HDMI, AUDIO LM24-F211 23.8 "

PACKAGE

Dimensions (L x W x H): 0x0x0 mm Gross Weight: 0 kg