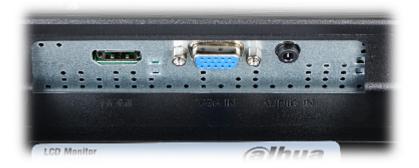

# User Manual Code: LM24-F211 Dahua monitor Vga, hdmi, audio LM24-F211 23.8 "

OSD menu control keys:

Connectors view:

DELTA-OPTI Monika Matysiak; https://www.delta.poznan.pl POL; 60-713 Poznań; Graniczna 10 e-mail: delta-opti@delta.poznan.pl; tel: +(48) 61 864 69 60