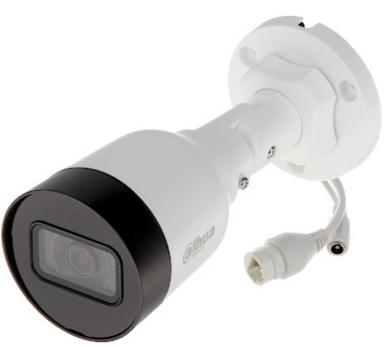

# User Manual Code: IPC-CB1C20-0360B IP CAMERA **IPC-CB1C20-0360B** - 1080p 3.6 mm DAHUA

| WEB Server:                    | Built-in                                                                                                                                                                                                                                                                                                                                                                                  |
|--------------------------------|-------------------------------------------------------------------------------------------------------------------------------------------------------------------------------------------------------------------------------------------------------------------------------------------------------------------------------------------------------------------------------------------|
| Max. number of on-line users:  | 20                                                                                                                                                                                                                                                                                                                                                                                        |
| ONVIF:                         | 16.12                                                                                                                                                                                                                                                                                                                                                                                     |
| Mobile phones support:         | Port no.: 37777 or access by a cloud (P2P)<br>• Android: Free application <u>DMSS</u><br>• iOS (iPhone): Free application <u>DMSS</u>                                                                                                                                                                                                                                                     |
| Default admin user / password: | admin / -<br>The administrator password should be set at the first start                                                                                                                                                                                                                                                                                                                  |
| Default IP address:            | 192.168.1.108                                                                                                                                                                                                                                                                                                                                                                             |
| Web browser access ports:      | 80, 37777                                                                                                                                                                                                                                                                                                                                                                                 |
| PC client access ports:        | 37777                                                                                                                                                                                                                                                                                                                                                                                     |
| Mobile client access ports:    | 37777                                                                                                                                                                                                                                                                                                                                                                                     |
| Port ONVIF:                    | 80                                                                                                                                                                                                                                                                                                                                                                                        |
| RTSP URL:                      | rtsp://admin:hasło@192.168.1.108:554/cam/realmonitor?channel=1&subtype=0 -<br>Main stream<br>rtsp://admin:hasło@192.168.1.108:554/cam/realmonitor?channel=1&subtype=1 - Sub<br>stream                                                                                                                                                                                                     |
| Main features:                 | <ul> <li>3D-DNR - Digital Noise Reduction</li> <li>D-WDR - Wide Dynamic Range</li> <li>BLC - Back Light Compensation</li> <li>AGC - Automatic Gain Control</li> <li>Auto White Balance</li> <li>Possibility to change the resolution, quality and bit rate</li> <li>Motion Detection</li> <li>Privacy zones</li> <li>Configurable Privacy Zones</li> <li>Mirror - Mirror image</li> </ul> |
| Power supply:                  | • PoE (802.3af),<br>• 12 V DC / 500 mA                                                                                                                                                                                                                                                                                                                                                    |
| Power consumption:             | ≤ 6 W                                                                                                                                                                                                                                                                                                                                                                                     |
| Housing:                       | Compact - Plastic                                                                                                                                                                                                                                                                                                                                                                         |
| Color:                         | White                                                                                                                                                                                                                                                                                                                                                                                     |
| "Index of Protection":         | IP67                                                                                                                                                                                                                                                                                                                                                                                      |
| Operation temp:                | -30 °C 60 °C                                                                                                                                                                                                                                                                                                                                                                              |
| Weight:                        | 0.23 kg                                                                                                                                                                                                                                                                                                                                                                                   |
| Dimensions:                    | Ø 70 x 163 mm                                                                                                                                                                                                                                                                                                                                                                             |
| Supported languages:           | Polish, English, Czech                                                                                                                                                                                                                                                                                                                                                                    |
| Manufacturer / Brand:          | DAHUA                                                                                                                                                                                                                                                                                                                                                                                     |
| Guarantee:                     | 3 years                                                                                                                                                                                                                                                                                                                                                                                   |

IPC-CB1C20-0360B