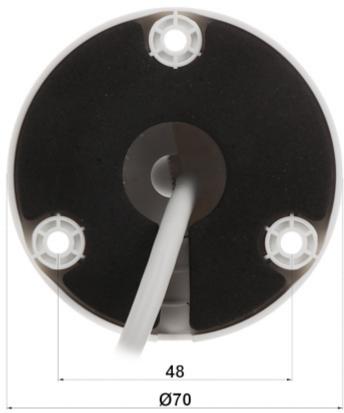

# User Manual Code: IPC-CB1C20-0360B IP CAMERA **IPC-CB1C20-0360B** - 1080p 3.6 mm DAHUA

| WEB Server:                    | Built-in                                                                                                                                                                                                                                                                                                                                                                                  |
|--------------------------------|-------------------------------------------------------------------------------------------------------------------------------------------------------------------------------------------------------------------------------------------------------------------------------------------------------------------------------------------------------------------------------------------|
| Max. number of on-line users:  | 20                                                                                                                                                                                                                                                                                                                                                                                        |
| ONVIF:                         | 16.12                                                                                                                                                                                                                                                                                                                                                                                     |
| Mobile phones support:         | Port no.: 37777 or access by a cloud (P2P)<br>• Android: Free application <u>DMSS</u><br>• iOS (iPhone): Free application <u>DMSS</u>                                                                                                                                                                                                                                                     |
| Default admin user / password: | admin / -<br>The administrator password should be set at the first start                                                                                                                                                                                                                                                                                                                  |
| Default IP address:            | 192.168.1.108                                                                                                                                                                                                                                                                                                                                                                             |
| Web browser access ports:      | 80, 37777                                                                                                                                                                                                                                                                                                                                                                                 |
| PC client access ports:        | 37777                                                                                                                                                                                                                                                                                                                                                                                     |
| Mobile client access ports:    | 37777                                                                                                                                                                                                                                                                                                                                                                                     |
| Port ONVIF:                    | 80                                                                                                                                                                                                                                                                                                                                                                                        |
| RTSP URL:                      | rtsp://admin:hasło@192.168.1.108:554/cam/realmonitor?channel=1&subtype=0 -<br>Main stream<br>rtsp://admin:hasło@192.168.1.108:554/cam/realmonitor?channel=1&subtype=1 - Sub<br>stream                                                                                                                                                                                                     |
| Main features:                 | <ul> <li>3D-DNR - Digital Noise Reduction</li> <li>D-WDR - Wide Dynamic Range</li> <li>BLC - Back Light Compensation</li> <li>AGC - Automatic Gain Control</li> <li>Auto White Balance</li> <li>Possibility to change the resolution, quality and bit rate</li> <li>Motion Detection</li> <li>Privacy zones</li> <li>Configurable Privacy Zones</li> <li>Mirror - Mirror image</li> </ul> |
| Power supply:                  | • PoE (802.3af),<br>• 12 V DC / 500 mA                                                                                                                                                                                                                                                                                                                                                    |
| Power consumption:             | ≤ 6 W                                                                                                                                                                                                                                                                                                                                                                                     |
| Housing:                       | Compact - Plastic                                                                                                                                                                                                                                                                                                                                                                         |
| Color:                         | White                                                                                                                                                                                                                                                                                                                                                                                     |
| "Index of Protection":         | IP67                                                                                                                                                                                                                                                                                                                                                                                      |
| Operation temp:                | -30 °C 60 °C                                                                                                                                                                                                                                                                                                                                                                              |
| Weight:                        | 0.23 kg                                                                                                                                                                                                                                                                                                                                                                                   |
| Dimensions:                    | Ø 70 x 163 mm                                                                                                                                                                                                                                                                                                                                                                             |
| Supported languages:           | Polish, English, Czech                                                                                                                                                                                                                                                                                                                                                                    |
| Manufacturer / Brand:          | DAHUA                                                                                                                                                                                                                                                                                                                                                                                     |
| Guarantee:                     | 3 years                                                                                                                                                                                                                                                                                                                                                                                   |

# Side view:

Camera mounting side view:

DELTA-OPTI Monika Matysiak; https://www.delta.poznan.pl POL; 60-713 Poznań; Graniczna 10 e-mail: delta-opti@delta.poznan.pl; tel: +(48) 61 864 69 60

In the kit:

Example captures of device interface: