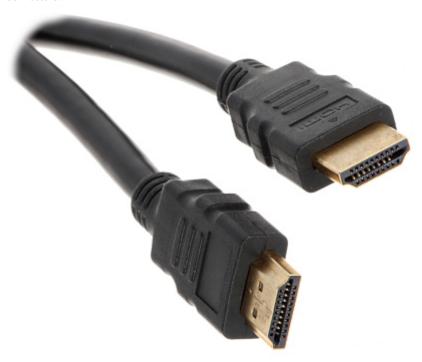

anufacturer or the supplier was notified about the possibility of occurrence of such damages).

#### Safety measures:

Particular attention at designing was directed to quality standards of the device where ensuring safety of operation is the most important factor.

The device must be secured against contact with caustic, staining and viscous fluids.



| Connector type:       | Straight plug HDMI / Straight plug HDMI |
|-----------------------|-----------------------------------------|
| Length of the cable:  | 15 m                                    |
| HDMI standard:        | 1.4                                     |
| Manufacturer / Brand: | ECON                                    |





# User Manual

Code: HDMI-15-ECO CABLE **HDMI-15-ECO** 15 m

Guarantee: 2 years

#### Connectors:



PACKAGE

Dimensions (L x W x H): 0x0x0 mm

Gross Weight: 0 kg