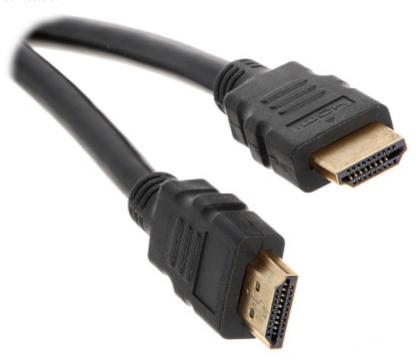

| Connector type:      | Straight plug HDMI / Straight plug HDMI |
|----------------------|-----------------------------------------|
| Length of the cable: | 10 m                                    |
| HDMI standard:       | 1.4                                     |

#### Connectors:

PACKAGE

Dimensions (L x W x H): 0x0x0 mm Gross Weight: 0 kg