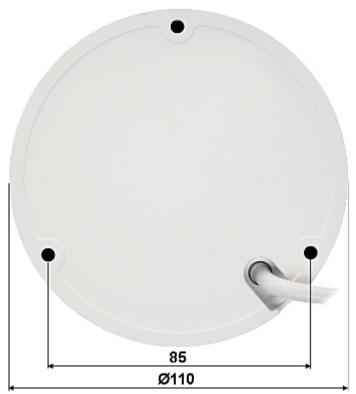

| Operation temp:       | -30 °C 60 °C    |
|-----------------------|-----------------|
| Weight:               | 0.36 kg         |
| Dimensions:           | Ø 110 x 81 mm   |
| Supported languages:  | English, Polish |
| Manufacturer / Brand: | DAHUA           |
| Guarantee:            | 3 years         |

Camera view after remove the Dome cover:

Micro SD card slot is located inside the camera:

Mounting side view:

DELTA-OPTI Monika Matysiak; https://www.delta.poznan.pl POL; 60-713 Poznań; Graniczna 10 e-mail: delta-opti@delta.poznan.pl; tel: +(48) 61 864 69 60