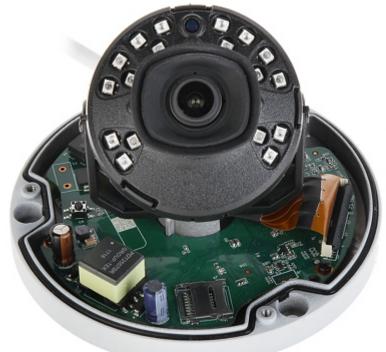

Camera view after remove the Dome cover:

Micro SD card slot is located inside the camera:

Mounting side view:

DELTA-OPTI Monika Matysiak; https://www.delta.poznan.pl POL; 60-713 Poznań; Graniczna 10 e-mail: delta-opti@delta.poznan.pl; tel: +(48) 61 864 69 60