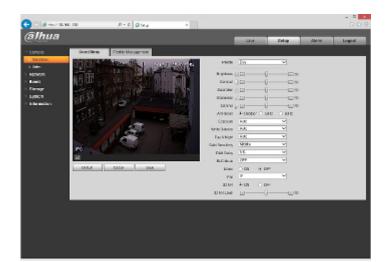

2024-05-11

IPC-HDBW4631E-ASE-0360B

Alarm inputs / outputs:

See how to initialize DAHUA cameras:

In the kit:

Example captures of device interface:

DELTA-OPTI Monika Matysiak; https://www.delta.poznan.pl POL; 60-713 Poznań; Graniczna 10 e-mail: delta-opti@delta.poznan.pl; tel: +(48) 61 864 69 60