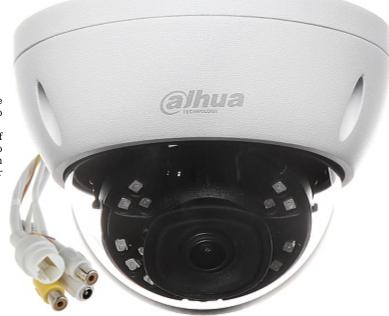

IP camera with efficient H.264/H.265/MJPEG image compression algorithm for clear and smooth video streaming at maximal resolution of 3072 x 2048 (6.3 MPx). PoE powering possibility, compatible with the 802.3af standard makes the device more universal and easier to install. The device is equipped with ePoE technology which enables transmission up to 800 m at a speed of 10 Mb/s or 300 m at a speed of 100 Mb/s via cat. 5e twisted-pair. Camera is according to IP67 Index of Protection norm.

2024-05-11

IPC-HDBW4631E-ASE-0360B

Alarm inputs / outputs:

See how to initialize DAHUA cameras:

In the kit:

Example captures of device interface:

DELTA-OPTI Monika Matysiak; https://www.delta.poznan.pl POL; 60-713 Poznań; Graniczna 10 e-mail: delta-opti@delta.poznan.pl; tel: +(48) 61 864 69 60