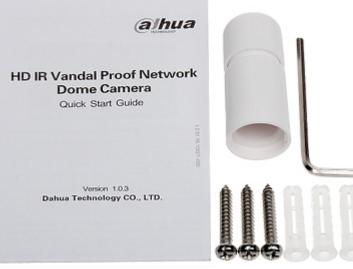

2024-05-11

IPC-HDBW4631E-ASE-0360B

Alarm inputs / outputs:

See how to initialize DAHUA cameras:

In the kit:

Example captures of device interface:

DELTA-OPTI Monika Matysiak; https://www.delta.poznan.pl POL; 60-713 Poznań; Graniczna 10 e-mail: delta-opti@delta.poznan.pl; tel: +(48) 61 864 69 60