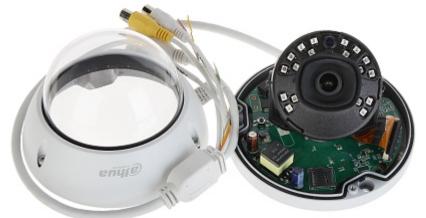

Camera view after remove the Dome cover:

Micro SD card slot is located inside the camera:

Mounting side view:

DELTA-OPTI Monika Matysiak; https://www.delta.poznan.pl POL; 60-713 Poznań; Graniczna 10 e-mail: delta-opti@delta.poznan.pl; tel: +(48) 61 864 69 60

2024-05-11

IPC-HDBW4631E-ASE-0360B

Alarm inputs / outputs:

See how to initialize DAHUA cameras:

In the kit:

Example captures of device interface:

DELTA-OPTI Monika Matysiak; https://www.delta.poznan.pl POL; 60-713 Poznań; Graniczna 10 e-mail: delta-opti@delta.poznan.pl; tel: +(48) 61 864 69 60