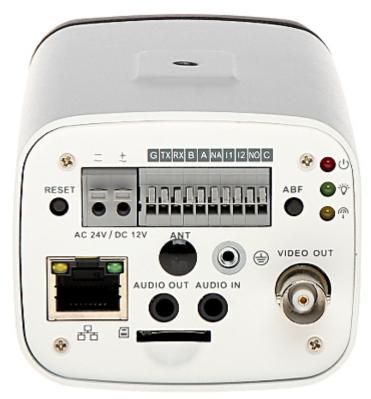

Front view:

Side view:

|         | alhua           |
|---------|-----------------|
| icamera | Magas<br>Margas |

Bottom view:

Rear view:

DELTA-OPTI Monika Matysiak; https://www.delta.poznan.pl POL; 60-713 Poznań; Graniczna 10 e-mail: delta-opti@delta.poznan.pl; tel: +(48) 61 864 69 60