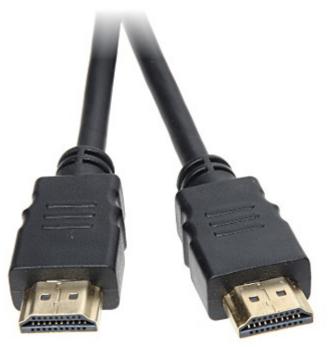

| Connector type:      | Straight plug HDMI / Straight plug HDMI |
|----------------------|-----------------------------------------|
| Length of the cable: | 15 m                                    |

## User Manual Code: HDMI-15-V2.0 CABLE HDMI-15-V2.0 15 m

| Class of the cable: | 24 AWG  |
|---------------------|---------|
| HDMI standard:      | 2.0     |
| Guarantee:          | 2 years |

Connectors: