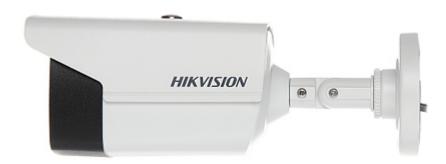

|





# Code: DS-2CE16H0T-IT5F(6mm) AHD, HD-CVI, HD-TVI, PAL CAMERA **DS-2CE16H0T-IT5F(6mm)** - 5 Mpx Hikvision

| Color:                 | White / Black    |
|------------------------|------------------|
| "Index of Protection": | IP67             |
| Operation temp:        | -40 °C 60 °C     |
| Weight:                | 0.44 kg          |
| Dimensions:            | 226 x 87 x 82 mm |
| Supported languages:   | English          |
| Manufacturer / Brand:  | Hikvision        |
| SAP Code:              | 300509603        |
| Guarantee:             | 3 years          |



## Side view:



### Camera dimensions:





Code: DS-2CE16H0T-IT5F(6mm) AHD, HD-CVI, HD-TVI, PAL CAMERA DS-2CE16H0T-IT5F(6mm) - 5 Mpx Hikvision





 $The \ change \ of the \ AHD\ /\ HD\ -CVI\ /\ HD\ -TVI\ /\ PAL\ standard\ is\ done\ with\ the\ corresponding\ button\ by\ keeping\ it\ pressed\ for\ approx.\ 5\ seconds:$ 



Code: DS-2CE16H0T-IT5F(6mm)
AHD, HD-CVI, HD-TVI, PAL CAMERA **DS-2CE16H0T-IT5F(6mm)** - 5 Mpx Hikvision



In the kit:



PACKAGE

Dimensions (L x W x H): 0x0x0 mm

Gross Weight: 0 kg