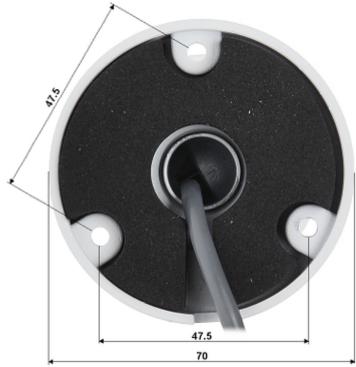

## Side view:

### Camera dimensions:

Code: DS-2CE16H0T-IT5F(6mm) AHD, HD-CVI, HD-TVI, PAL CAMERA DS-2CE16H0T-IT5F(6mm) - 5 Mpx Hikvision

 $The \ change \ of the \ AHD\ /\ HD\ -CVI\ /\ HD\ -TVI\ /\ PAL\ standard\ is\ done\ with\ the\ corresponding\ button\ by\ keeping\ it\ pressed\ for\ approx.\ 5\ seconds:$ 