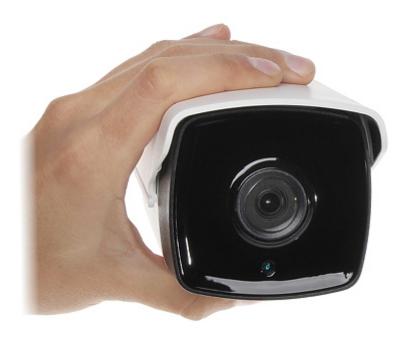

In the case of video transmission using a twisted pair cable and matching transformers (balun), be aware of the possibility of signal reflections and interfering signals.

The 3-Axis integrated camera bracket has a regulation in all three planes, which allows to turn the camera to any direction. Camera is according to IP67 Index of Protection norm.