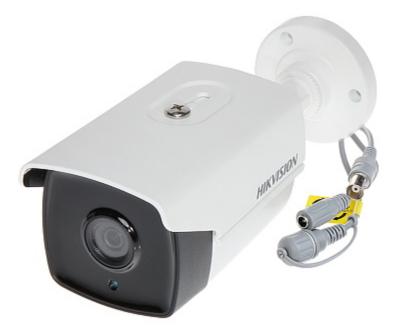

Code: DS-2CE16H0T-IT5F(6mm)
AHD, HD-CVI, HD-TVI, PAL CAMERA **DS-2CE16H0T-IT5F(6mm)** - 5 Mpx Hikvision

Code: DS-2CE16H0T-IT5F(6mm)
AHD, HD-CVI, HD-TVI, PAL CAMERA **DS-2CE16H0T-IT5F(6mm)** - 5 Mpx Hikvision

Megapixel camera with Progressive scan CMOS sensor and AHD / HD-CVI / HD-TVI / PAL.

The AHD / HD-CVI / HD-TVI interface allows to transmission of analog video signal via coaxial cable in 5 Mpx (AHD / HD-TVI) / 4 Mpx (HD-CVI) resolution. During transmission there are no delays and is maintained the original, high quality image. The change of the AHD / HD-CVI / HD-TVI / PAL standard is done with the corresponding button by keeping it pressed for approx. 5 seconds.

In the case of video transmission using a twisted pair cable and matching transformers (balun), be aware of the possibility of signal reflections and interfering signals.

The 3-Axis integrated camera bracket has a regulation in all three planes, which allows to turn the camera to any direction. Camera is according to IP67 Index of Protection norm.