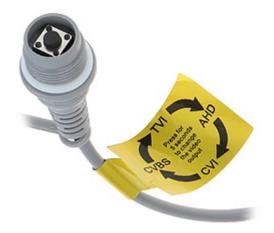

Code: DS-2CE16H0T-IT5F(6mm)
AHD, HD-CVI, HD-TVI, PAL CAMERA **DS-2CE16H0T-IT5F(6mm)** - 5 Mpx Hikvision

Megapixel camera with Progressive scan CMOS sensor and AHD / HD-CVI / HD-TVI / PAL.

The AHD / HD-CVI / HD-TVI interface allows to transmission of analog video signal via coaxial cable in 5 Mpx (AHD / HD-TVI) / 4 Mpx (HD-CVI) resolution. During transmission there are no delays and is maintained the original, high quality image. The change of the AHD / HD-CVI / HD-TVI / PAL standard is done with the corresponding button by keeping it pressed for approx. 5 seconds.

### Camera dimensions:

Code: DS-2CE16H0T-IT5F(6mm) AHD, HD-CVI, HD-TVI, PAL CAMERA DS-2CE16H0T-IT5F(6mm) - 5 Mpx Hikvision

 $The \ change \ of the \ AHD\ /\ HD\ -CVI\ /\ HD\ -TVI\ /\ PAL\ standard\ is\ done\ with\ the\ corresponding\ button\ by\ keeping\ it\ pressed\ for\ approx.\ 5\ seconds:$ 