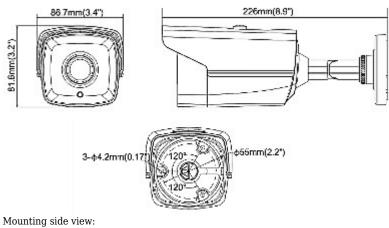

# Code: DS-2CE16H0T-IT5F(6mm) AHD, HD-CVI, HD-TVI, PAL CAMERA **DS-2CE16H0T-IT5F(6mm)** - 5 Mpx Hikvision

| Color:                 | White / Black    |
|------------------------|------------------|
| "Index of Protection": | IP67             |
| Operation temp:        | -40 °C 60 °C     |
| Weight:                | 0.44 kg          |
| Dimensions:            | 226 x 87 x 82 mm |
| Supported languages:   | English          |
| Manufacturer / Brand:  | Hikvision        |
| SAP Code:              | 300509603        |
| Guarantee:             | 3 years          |

## Side view:

### Camera dimensions:

Code: DS-2CE16H0T-IT5F(6mm) AHD, HD-CVI, HD-TVI, PAL CAMERA DS-2CE16H0T-IT5F(6mm) - 5 Mpx Hikvision

 $The \ change \ of the \ AHD\ /\ HD\ -CVI\ /\ HD\ -TVI\ /\ PAL\ standard\ is\ done\ with\ the\ corresponding\ button\ by\ keeping\ it\ pressed\ for\ approx.\ 5\ seconds:$ 