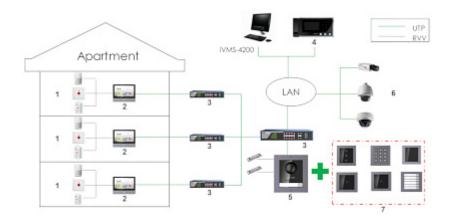

#### Example of application:

- 1. Alarm sensors 2. INDOOR PANEL
- 3. Switch PoE
- 4. Guard station
- 5. Main unit powered by PoE switch
- 6. IP cameras
- 7. Expansion modules

In the kit: