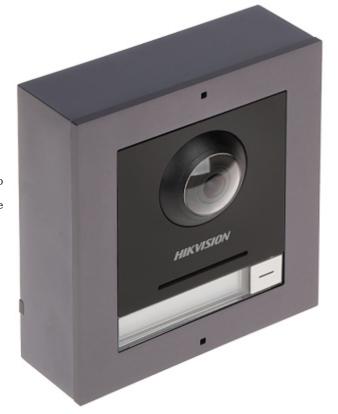

#### Front panel:

Rear view:

# Code: DS-KD8003-IME1/SURFACE/EU VIDEO DOORPHONE MODULE **DS-KD8003-IME1/SURFACE/EU** Hikvision

The DS-KD8003-IME1/SURFACE/EU is the main unit of the video doorphone modular system of the Hikvision brand. Using the DS-KD8003-IME1/SURFACE/EU main unit, the video doorphone system can be extended to a maximum of 8 extension modules. Video Doorphone is mounted in a surface housing.