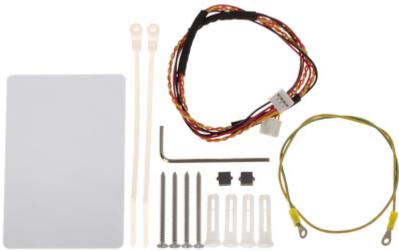

#### Example of application:

- 1. Alarm sensors 2. INDOOR PANEL
- 3. Switch PoE
- 4. Guard station
- 5. Main unit powered by PoE switch
- 6. IP cameras
- 7. Expansion modules

In the kit: