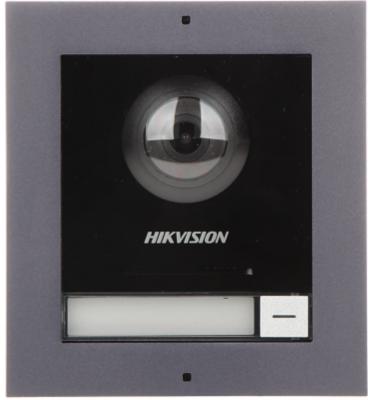

|
| Supported languages:   | Polish, English, Bulgarian, Croatian, Czech, French, Greek, Spanish, Dutch, German, Portuguese, Russian, Romanian, Serbian, Turkish, Hungarian, Vietnamese, Italian |
| Manufacturer / Brand:  | Hikvision                                                                                                                                                           |
| SAP Code:              | 305301497                                                                                                                                                           |
| Guarantee:             | 3 years                                                                                                                                                             |

#### Front panel:



Rear view:





# Code: DS-KD8003-IME1/SURFACE/EU VIDEO DOORPHONE MODULE **DS-KD8003-IME1/SURFACE/EU** Hikvision



Connectors view:



Device taken out from the housing:



#### Code: DS-KD8003-IME1/SURFACE/EU VIDEO DOORPHONE MODULE DS-KD8003-IME1/SURFACE/EU Hikvision



#### Example of application:



- 1. Alarm sensors 2. INDOOR PANEL
- 3. Switch PoE
- 4. Guard station
- 5. Main unit powered by PoE switch
- 6. IP cameras
- 7. Expansion modules

In the kit:





# Code: DS-KD8003-IME1/SURFACE/EU VIDEO DOORPHONE MODULE **DS-KD8003-IME1/SURFACE/EU** Hikvision

**PACKAGE** 

Dimensions (L x W x H): 0x0x0 mm

Gross Weight: 0 kg