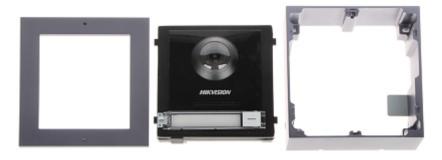

# Code: DS-KD8003-IME1/SURFACE/EU VIDEO DOORPHONE MODULE **DS-KD8003-IME1/SURFACE/EU** Hikvision

The DS-KD8003-IME1/SURFACE/EU is the main unit of the video doorphone modular system of the Hikvision brand. Using the DS-KD8003-IME1/SURFACE/EU main unit, the video doorphone system can be extended to a maximum of 8 extension modules. Video Doorphone is mounted in a surface housing.

# Code: DS-KD8003-IME1/SURFACE/EU VIDEO DOORPHONE MODULE **DS-KD8003-IME1/SURFACE/EU** Hikvision

Connectors view:

Device taken out from the housing: