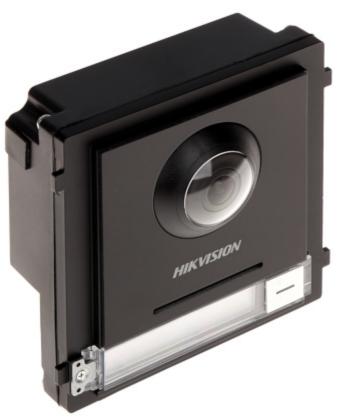

The DS-KD8003-IME1/EU is the main unit of the video doorphone modular system of the Hikvision brand.

Using the DS-KD8003-IME1/EU main unit, the video doorphone system can be extended to a maximum of 8 extension modules. Installation of DS-KD-xx series modules takes place in dedicated DS-KD-ACF series housings (flush-mounted housings) and DS-KD-ACW series housings (surface-mounted housings).

| Compatibility:            | Hikvision - DS-KD-xx                                                                                                                                                                                                                                                                                                                                                                                           |
|---------------------------|----------------------------------------------------------------------------------------------------------------------------------------------------------------------------------------------------------------------------------------------------------------------------------------------------------------------------------------------------------------------------------------------------------------|
| Doorbell button:          | 1 pcs                                                                                                                                                                                                                                                                                                                                                                                                          |
| Sensor:                   | 2.1 Mpx CMOS                                                                                                                                                                                                                                                                                                                                                                                                   |
| Camera resolution:        | 1920 x 1080 - 1080p                                                                                                                                                                                                                                                                                                                                                                                            |
| Camera view angle:        | 180 °                                                                                                                                                                                                                                                                                                                                                                                                          |
| Image compression method: | H.264                                                                                                                                                                                                                                                                                                                                                                                                          |
| IR illuminator:           | ×                                                                                                                                                                                                                                                                                                                                                                                                              |
| Ethernet:                 | 10/100 Mb/s                                                                                                                                                                                                                                                                                                                                                                                                    |
| Network protocols:        | TCP/IP, RTSP                                                                                                                                                                                                                                                                                                                                                                                                   |
| Alarm inputs:             | 4 pcs                                                                                                                                                                                                                                                                                                                                                                                                          |
| Relay outputs:            | 2 x NO/NC                                                                                                                                                                                                                                                                                                                                                                                                      |
| Main features:            | <ul> <li>Bidirectional communication,</li> <li>Microphone built-in,</li> <li>Speakers built-in,</li> <li>Noise suppression and echo cancellation,</li> <li>Tamper detection - removing from mounting surface,</li> <li>Installation of DS-KD-xx series modules takes place in dedicated DS-KD-ACF series housings (flush-mounted housings) and DS-KD-ACW series housings (surface-mounted housings)</li> </ul> |

Front panel:

Rear view:

DELTA-OPTI Monika Matysiak; https://www.delta.poznan.pl POL; 60-713 Poznań; Graniczna 10 e-mail: delta-opti@delta.poznan.pl; tel: +(48) 61 864 69 60

DS-KD8003-IME1/EU

Connectors view: