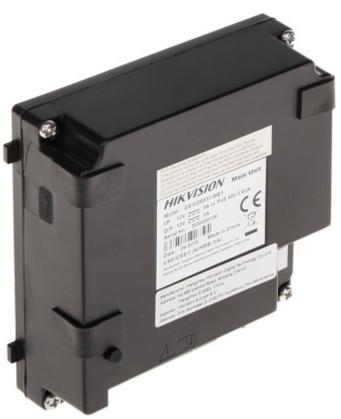

The DS-KD8003-IME1/EU is the main unit of the video doorphone modular system of the Hikvision brand.

Using the DS-KD8003-IME1/EU main unit, the video doorphone system can be extended to a maximum of 8 extension modules. Installation of DS-KD-xx series modules takes place in dedicated DS-KD-ACF series housings (flush-mounted housings) and DS-KD-ACW series housings (surface-mounted housings).

DELTA-OPTI Monika Matysiak; https://www.delta.poznan.pl POL; 60-713 Poznań; Graniczna 10 e-mail: delta-opti@delta.poznan.pl; tel: +(48) 61 864 69 60

| Power supply:          | • PoE (802.3af),<br>• 12 V DC                                                                                                            |
|------------------------|------------------------------------------------------------------------------------------------------------------------------------------|
| Power consumption:     | ≤ 10 W                                                                                                                                   |
| Operation temp:        | -40 °C 60 °C                                                                                                                             |
| Housing:               | Metal                                                                                                                                    |
| Color:                 | Black                                                                                                                                    |
| "Index of Protection": | IP65                                                                                                                                     |
| Weight:                | 0.38 kg                                                                                                                                  |
| Dimensions:            | 100 x 98 x 44 mm                                                                                                                         |
| Supported languages:   | Polish, English, Bulgarian, Croatian, Czech, French, Greek, Spanish, Dutch, German,<br>Portuguese, Romanian, Serbian, Hungarian, Italian |
| Manufacturer / Brand:  | Hikvision                                                                                                                                |
| SAP Code:              | 305301483                                                                                                                                |
| Guarantee:             | 3 years                                                                                                                                  |

Front panel:

Rear view:

DELTA-OPTI Monika Matysiak; https://www.delta.poznan.pl POL; 60-713 Poznań; Graniczna 10 e-mail: delta-opti@delta.poznan.pl; tel: +(48) 61 864 69 60

DS-KD8003-IME1/EU

Connectors view: