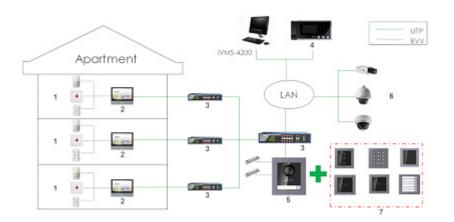

Example of application:

DELTA-OPTI Monika Matysiak; https://www.delta.poznan.pl POL; 60-713 Poznań; Graniczna 10 e-mail: delta-opti@delta.poznan.pl; tel: +(48) 61 864 69 60

DS-KD8003-IME1/EU

- 1. Alarm sensors
- 2. INDOOR PANEL
- 3. Switch PoE
- 4. Guard station
- 5. Main unit powered by  $\ensuremath{\text{PoE}}$  switch
- 6. IP cameras
- 7. Expansion modules
- In the kit: