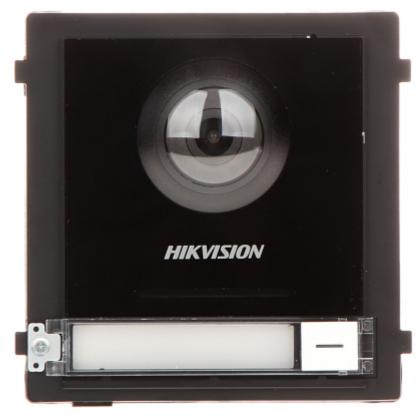

The DS-KD8003-IME1/EU is the main unit of the video doorphone modular system of the Hikvision brand.

Using the DS-KD8003-IME1/EU main unit, the video doorphone system can be extended to a maximum of 8 extension modules. Installation of DS-KD-xx series modules takes place in dedicated DS-KD-ACF series housings (flush-mounted housings) and DS-KD-ACW series housings (surface-mounted housings).

| Compatibility:            | Hikvision - DS-KD-xx                                                                                                                                                                                                                                                                                                                                                                                           |
|---------------------------|----------------------------------------------------------------------------------------------------------------------------------------------------------------------------------------------------------------------------------------------------------------------------------------------------------------------------------------------------------------------------------------------------------------|
| Doorbell button:          | 1 pcs                                                                                                                                                                                                                                                                                                                                                                                                          |
| Sensor:                   | 2.1 Mpx CMOS                                                                                                                                                                                                                                                                                                                                                                                                   |
| Camera resolution:        | 1920 x 1080 - 1080p                                                                                                                                                                                                                                                                                                                                                                                            |
| Camera view angle:        | 180 °                                                                                                                                                                                                                                                                                                                                                                                                          |
| Image compression method: | H.264                                                                                                                                                                                                                                                                                                                                                                                                          |
| IR illuminator:           | ×                                                                                                                                                                                                                                                                                                                                                                                                              |
| Ethernet:                 | 10/100 Mb/s                                                                                                                                                                                                                                                                                                                                                                                                    |
| Network protocols:        | TCP/IP, RTSP                                                                                                                                                                                                                                                                                                                                                                                                   |
| Alarm inputs:             | 4 pcs                                                                                                                                                                                                                                                                                                                                                                                                          |
| Relay outputs:            | 2 x NO/NC                                                                                                                                                                                                                                                                                                                                                                                                      |
| Main features:            | <ul> <li>Bidirectional communication,</li> <li>Microphone built-in,</li> <li>Speakers built-in,</li> <li>Noise suppression and echo cancellation,</li> <li>Tamper detection - removing from mounting surface,</li> <li>Installation of DS-KD-xx series modules takes place in dedicated DS-KD-ACF series housings (flush-mounted housings) and DS-KD-ACW series housings (surface-mounted housings)</li> </ul> |

Front panel:

Rear view:

DELTA-OPTI Monika Matysiak; https://www.delta.poznan.pl POL; 60-713 Poznań; Graniczna 10 e-mail: delta-opti@delta.poznan.pl; tel: +(48) 61 864 69 60

DS-KD8003-IME1/EU

Connectors view: