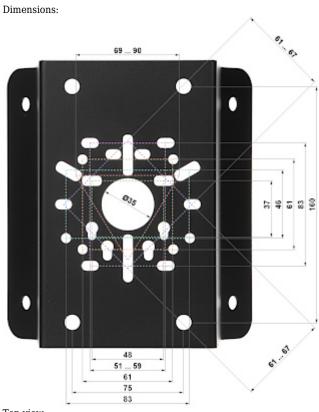

# User Manual

Code: CHC-B
CAMERA CORNER BRACKET CHC-B

| Material:   | Steel - powder painted |
|-------------|------------------------|
| Color:      | Black                  |
| Dimensions: | 195 x 177 x 110 mm     |
| Guarantee:  | 2 years                |

Top view: