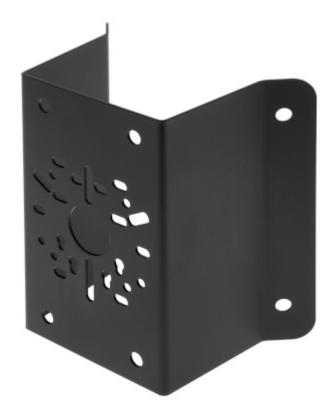

Camera bracket, which enables camera installation on the building corner.

# User Manual

Code: CHC-B
CAMERA CORNER BRACKET CHC-B

| Material:   | Steel - powder painted |
|-------------|------------------------|
| Color:      | Black                  |
| Dimensions: | 195 x 177 x 110 mm     |
| Guarantee:  | 2 years                |