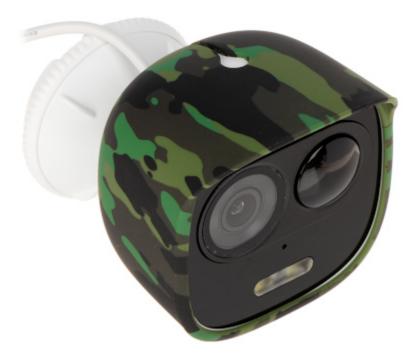

Example of application:

The FRS10-C-IMOU silicone cover is for cameras of the IMOU-LOOC series. The cover protects the camera against changing weather conditions, enabling its installation outside the building.

DELTA-OPTI Monika Matysiak; https://www.delta.poznan.pl POL; 60-713 Poznań; Graniczna 10 e-mail: delta-opti@delta.poznan.pl; tel: +(48) 61 864 69 60