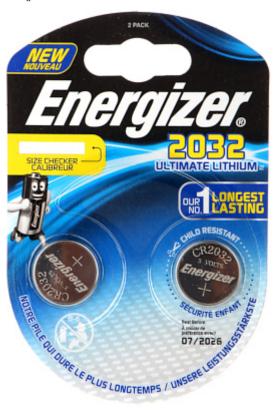

### Code: BAT-CR2032-LITHIUM\*P2 LITHIUM BATTERY BAT-CR2032-LITHIUM\*P2 ENERGIZER

| In package:           | 2 pcs The price for package |
|-----------------------|-----------------------------|
| Rated voltage:        | 3 V                         |
| Type (size):          | CR2032                      |
| Weight:               | 0.002 kg                    |
| Dimensions:           | Ø 20 x 3.2 mm               |
| Manufacturer / Brand: | ENERGIZER                   |
| Guarantee:            | 2 years                     |

### Package: