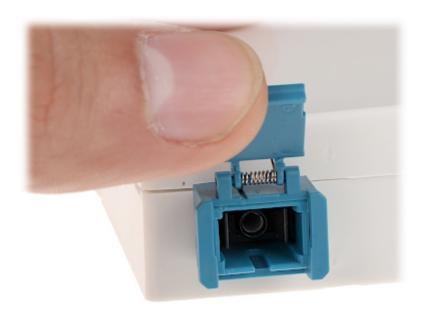

 $Example\ of\ application:$ 

User Manual
Code: PPZA-SC-SX-SM
COVER FOR SC-UPC FIBER OPTIC ADAPTER PPZA-SC-SX-SM