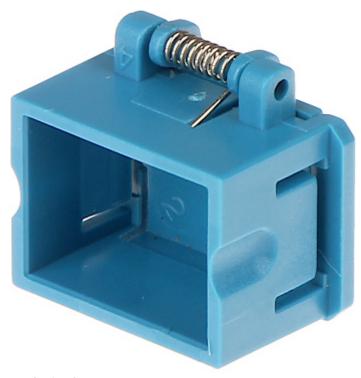

The PPZA-SC-SX-SM cover is designed for mounting on single-mode optical fiber adapters for connectors of the SC-UPC type. The product protects the interior of the adapter against dust and other contamination and protects the user against accidental contact with the laser beam.

# Code: PPZA-SC-SX-SM COVER FOR SC-UPC FIBER OPTIC ADAPTER PPZA-SC-SX-SM

| Application: | Fiber-optic adapter Simplex - SC |
|--------------|----------------------------------|
| Color:       | Blue                             |
| Dimensions:  | 17 x 15 x 10 mm                  |
| Guarantee:   | 2 years                          |