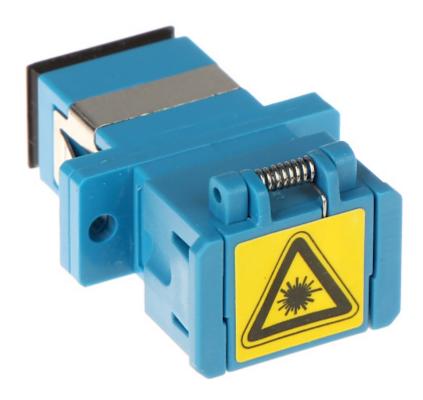

The PPZA-SC-SX-SM cover is designed for mounting on single-mode optical fiber adapters for connectors of the SC-UPC type. The product protects the interior of the adapter against dust and other contamination and protects the user against accidental contact with the laser beam.

# Code: PPZA-SC-SX-SM COVER FOR SC-UPC FIBER OPTIC ADAPTER PPZA-SC-SX-SM

| Application: | Fiber-optic adapter Simplex - SC |
|--------------|----------------------------------|
| Color:       | Blue                             |
| Dimensions:  | 17 x 15 x 10 mm                  |
| Guarantee:   | 2 years                          |