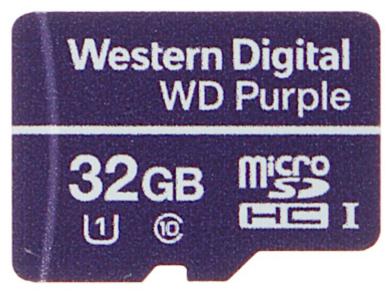

The microSD<sup>TM</sup> WD Purple<sup>TM</sup> card is the result of an indepth analysis of three generations of products for industrial use developed specifically for surveillance systems.

The Western Digital Purple cards are the new generation of the data storage media, which offer high capacity, high transfer rate, high re-record-ability and perfect data protection.

## User Manual Code: SD-MICRO-10/32-WD MEMORY CARD **SD-MICRO-10/32-WD** microSD UHS-I, SDHC 32 GB Western Digital

| Capacity:             | 32 GB                                                                                                                                                                                                                                                                                                                                                |
|-----------------------|------------------------------------------------------------------------------------------------------------------------------------------------------------------------------------------------------------------------------------------------------------------------------------------------------------------------------------------------------|
| Read speed:           | max. 100 MB/s                                                                                                                                                                                                                                                                                                                                        |
| Write transfer rate:  | max. 60 MB/s                                                                                                                                                                                                                                                                                                                                         |
| Class:                | 10, U1                                                                                                                                                                                                                                                                                                                                               |
| SD Adapter:           | -                                                                                                                                                                                                                                                                                                                                                    |
| Main features:        | <ul> <li>Product optimized for cameras operating in continuous mode 24/7</li> <li>High resistance to changing weather conditions and humidity - withstands temperatures from -25°C 85°C</li> <li>Secure local memory in the event of a failure, enabling continuous recording even in the case of a temporary disconnection of the camera</li> </ul> |
| Dimensions:           | 15 x 11 x 1 mm                                                                                                                                                                                                                                                                                                                                       |
| Manufacturer / Brand: | Western Digital                                                                                                                                                                                                                                                                                                                                      |
| Guarantee:            | 2 years                                                                                                                                                                                                                                                                                                                                              |