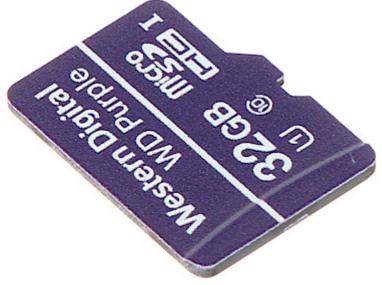

The microSD<sup>TM</sup> WD Purple<sup>TM</sup> card is the result of an indepth analysis of three generations of products for industrial use developed specifically for surveillance systems.

The Western Digital Purple cards are the new generation of the data storage media, which offer high capacity, high transfer rate, high re-record-ability and perfect data protection.

## User Manual Code: SD-MICRO-10/32-WD MEMORY CARD **SD-MICRO-10/32-WD** microSD UHS-I, SDHC 32 GB Western Digital

| Capacity:             | 32 GB                                                                                                                                                                                                                                                                                                                                                |
|-----------------------|------------------------------------------------------------------------------------------------------------------------------------------------------------------------------------------------------------------------------------------------------------------------------------------------------------------------------------------------------|
| Read speed:           | max. 100 MB/s                                                                                                                                                                                                                                                                                                                                        |
| Write transfer rate:  | max. 60 MB/s                                                                                                                                                                                                                                                                                                                                         |
| Class:                | 10, U1                                                                                                                                                                                                                                                                                                                                               |
| SD Adapter:           | -                                                                                                                                                                                                                                                                                                                                                    |
| Main features:        | <ul> <li>Product optimized for cameras operating in continuous mode 24/7</li> <li>High resistance to changing weather conditions and humidity - withstands temperatures from -25°C 85°C</li> <li>Secure local memory in the event of a failure, enabling continuous recording even in the case of a temporary disconnection of the camera</li> </ul> |
| Dimensions:           | 15 x 11 x 1 mm                                                                                                                                                                                                                                                                                                                                       |
| Manufacturer / Brand: | Western Digital                                                                                                                                                                                                                                                                                                                                      |
| Guarantee:            | 2 years                                                                                                                                                                                                                                                                                                                                              |