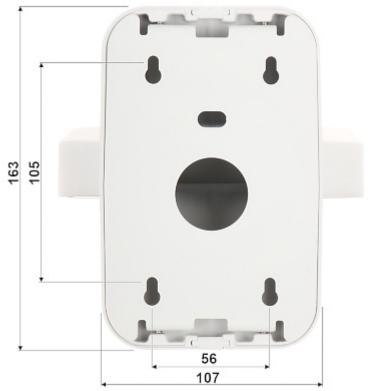

#### Wall mounting side view:

In the kit:

Code: BR-D2 CAMERA BRACKET BR-D2

PACKAGE

Dimensions (L x W x H): 0x0x0 mm Gross Weight: 0 kg