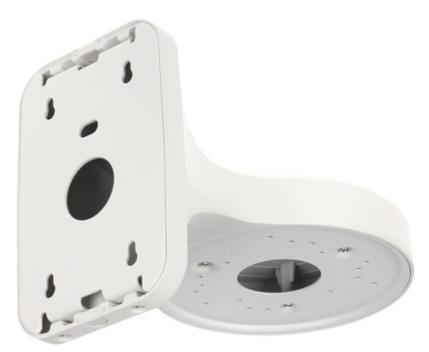

#### Wall mounting side view:

In the kit:

Code: BR-D2 CAMERA BRACKET BR-D2

PACKAGE

Dimensions (L x W x H): 0x0x0 mm Gross Weight: 0 kg