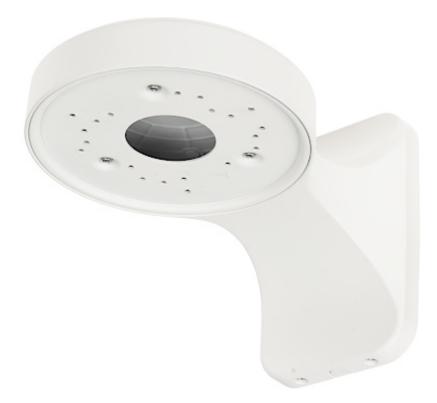

For outdoor use.

Code: BR-D2 CAMERA BRACKET **BR-D2** 

| Neck diameter:                  | Ø 155 mm           |
|---------------------------------|--------------------|
| Suitable for cameras:           | APTI               |
| Material:                       | Metal              |
| Color:                          | White              |
| Distance from mounting surface: | 88 mm              |
| Weight:                         | 0.97 kg            |
| Dimensions:                     | 245 x 155 x 163 mm |
| Guarantee:                      | 2 years            |