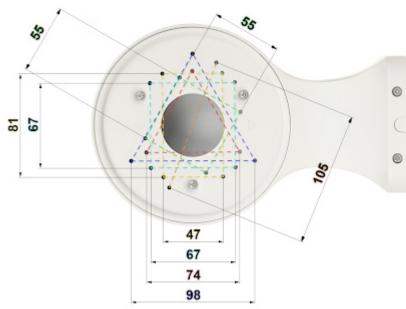

ce where ensuring safety of operation is the most important factor.

The device must be secured against contact with caustic, staining and viscous fluids.



For outdoor use.



Code: BR-D2 CAMERA BRACKET **BR-D2** 

| Neck diameter:                  | Ø 155 mm           |
|---------------------------------|--------------------|
| Suitable for cameras:           | APTI               |
| Material:                       | Metal              |
| Color:                          | White              |
| Distance from mounting surface: | 88 mm              |
| Weight:                         | 0.97 kg            |
| Dimensions:                     | 245 x 155 x 163 mm |
| Guarantee:                      | 2 years            |



 $Bracket\ dimensions:$ 



Code: BR-D2 CAMERA BRACKET **BR-D2** 



#### Wall mounting side view:



In the kit:



Code: BR-D2 CAMERA BRACKET BR-D2



PACKAGE

Dimensions (L x W x H): 0x0x0 mm Gross Weight: 0 kg