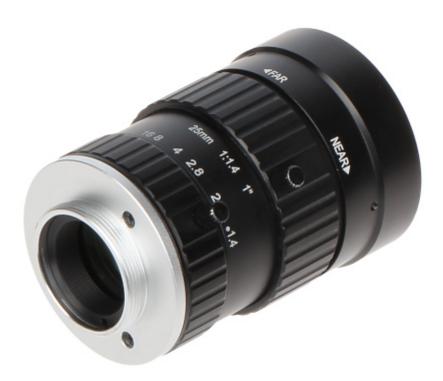

Fixed-focal lens with  $\ensuremath{\mathsf{C}}$  mounting type designed to megapixel cameras.

# User Manual Code: PFL25-K10M FIXED LENS MEGA-PIXEL PFL25-K10M 25 mm DAHUA

| Dedicated sensor:                         | 1 "          |
|-------------------------------------------|--------------|
| Dedicated resolution:                     | 10 Mpx       |
| Lens mount:                               | С            |
| Focal length:                             | 25 mm        |
| Iris:                                     | manual       |
| Brightness:                               | 1.4 16 (F)   |
| Zoom:                                     | -            |
| View angle for camera with 1 inch sensor: | 32.5 °       |
| IR correction:                            | 1            |
| Weight:                                   | 0.194 kg     |
| Dimensions:                               | Ø 44 x 65 mm |
| Manufacturer / Brand:                     | DAHUA        |
| Guarantee:                                | 3 years      |