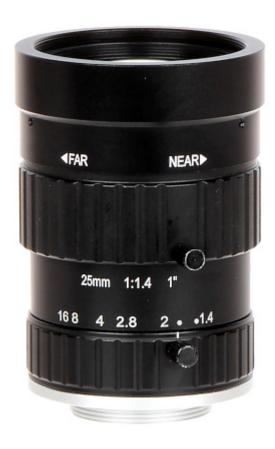

Fixed-focal lens with  $\ensuremath{\mathsf{C}}$  mounting type designed to megapixel cameras.

# User Manual Code: PFL25-K10M FIXED LENS MEGA-PIXEL PFL25-K10M 25 mm DAHUA

| Dedicated sensor:                         | 1 "          |
|-------------------------------------------|--------------|
| Dedicated resolution:                     | 10 Mpx       |
| Lens mount:                               | С            |
| Focal length:                             | 25 mm        |
| Iris:                                     | manual       |
| Brightness:                               | 1.4 16 (F)   |
| Zoom:                                     | -            |
| View angle for camera with 1 inch sensor: | 32.5 °       |
| IR correction:                            | 1            |
| Weight:                                   | 0.194 kg     |
| Dimensions:                               | Ø 44 x 65 mm |
| Manufacturer / Brand:                     | DAHUA        |
| Guarantee:                                | 3 years      |