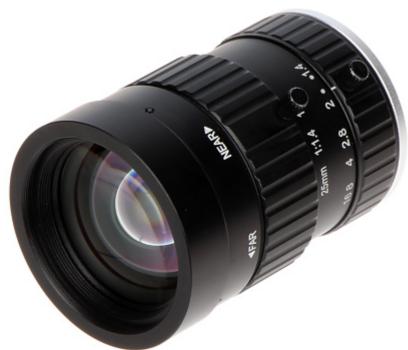

Fixed-focal lens with  $\ensuremath{\mathsf{C}}$  mounting type designed to megapixel cameras.

# User Manual Code: PFL25-K10M FIXED LENS MEGA-PIXEL PFL25-K10M 25 mm DAHUA

| Dedicated sensor:                         | 1 "          |
|-------------------------------------------|--------------|
| Dedicated resolution:                     | 10 Mpx       |
| Lens mount:                               | С            |
| Focal length:                             | 25 mm        |
| Iris:                                     | manual       |
| Brightness:                               | 1.4 16 (F)   |
| Zoom:                                     | -            |
| View angle for camera with 1 inch sensor: | 32.5 °       |
| IR correction:                            | 1            |
| Weight:                                   | 0.194 kg     |
| Dimensions:                               | Ø 44 x 65 mm |
| Manufacturer / Brand:                     | DAHUA        |
| Guarantee:                                | 3 years      |