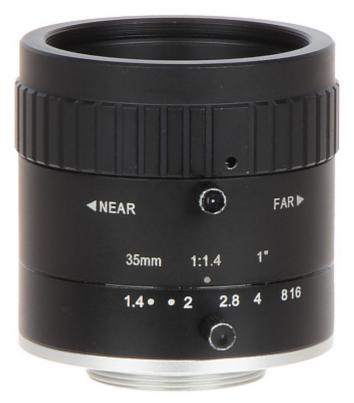

Fixed-focal lens with C mounting type designed to megapixel cameras.

DELTA-OPTI Monika Matysiak; https://www.delta.poznan.pl POL; 60-713 Poznań; Graniczna 10 e-mail: delta-opti@delta.poznan.pl; tel: +(48) 61 864 69 60

## User Manual Code: PFL35-K10M FIXED LENS MEGA-PIXEL **PFL35-K10M** 35 mm DAHUA

| Dedicated sensor:                         | 1 "          |
|-------------------------------------------|--------------|
| Dedicated resolution:                     | 10 Mpx       |
| Lens mount:                               | С            |
| Focal length:                             | 35 mm        |
| Iris:                                     | manual       |
| Brightness:                               | 1.4 16 (F)   |
| Zoom:                                     | -            |
| View angle for camera with 1 inch sensor: | 22.6 °       |
| IR correction:                            | -            |
| Weight:                                   | 0.16 kg      |
| Dimensions:                               | Ø 45 x 48 mm |
| Manufacturer / Brand:                     | DAHUA        |
| Guarantee:                                | 3 years      |