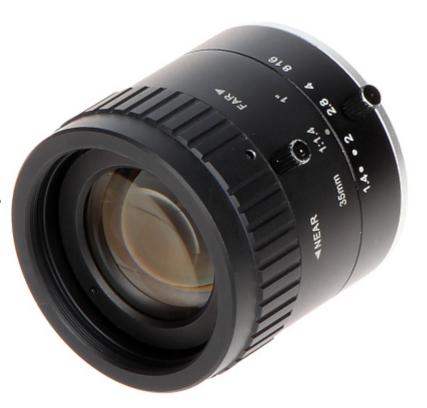

Fixed-focal lens with C mounting type designed to megapixel cameras.

DELTA-OPTI Monika Matysiak; https://www.delta.poznan.pl POL; 60-713 Poznań; Graniczna 10 e-mail: delta-opti@delta.poznan.pl; tel: +(48) 61 864 69 60

## User Manual Code: PFL35-K10M FIXED LENS MEGA-PIXEL **PFL35-K10M** 35 mm DAHUA

| Dedicated sensor:                         | 1 "          |
|-------------------------------------------|--------------|
| Dedicated resolution:                     | 10 Mpx       |
| Lens mount:                               | С            |
| Focal length:                             | 35 mm        |
| Iris:                                     | manual       |
| Brightness:                               | 1.4 16 (F)   |
| Zoom:                                     | -            |
| View angle for camera with 1 inch sensor: | 22.6 °       |
| IR correction:                            | -            |
| Weight:                                   | 0.16 kg      |
| Dimensions:                               | Ø 45 x 48 mm |
| Manufacturer / Brand:                     | DAHUA        |
| Guarantee:                                | 3 years      |