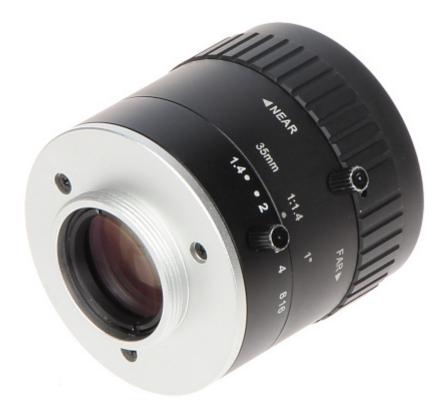

Fixed-focal lens with C mounting type designed to megapixel cameras.

DELTA-OPTI Monika Matysiak; https://www.delta.poznan.pl POL; 60-713 Poznań; Graniczna 10 e-mail: delta-opti@delta.poznan.pl; tel: +(48) 61 864 69 60

## User Manual Code: PFL35-K10M FIXED LENS MEGA-PIXEL **PFL35-K10M** 35 mm DAHUA

| Dedicated sensor:                         | 1 "          |
|-------------------------------------------|--------------|
| Dedicated resolution:                     | 10 Mpx       |
| Lens mount:                               | С            |
| Focal length:                             | 35 mm        |
| Iris:                                     | manual       |
| Brightness:                               | 1.4 16 (F)   |
| Zoom:                                     | -            |
| View angle for camera with 1 inch sensor: | 22.6 °       |
| IR correction:                            | -            |
| Weight:                                   | 0.16 kg      |
| Dimensions:                               | Ø 45 x 48 mm |
| Manufacturer / Brand:                     | DAHUA        |
| Guarantee:                                | 3 years      |