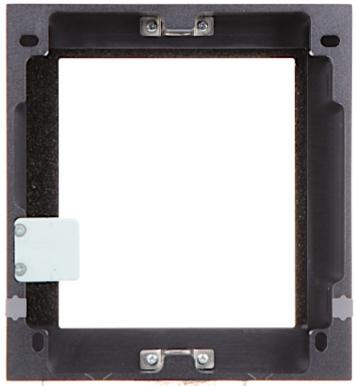

## User Manual Code: DS-KD-ACW1 SURFACE HOUSING **DS-KD-ACW1** Hikvision

| Number of mounted modules: | 1 pcs             |
|----------------------------|-------------------|
| Material:                  | Aluminum          |
| Application:               | DS-KD-xx          |
| Color:                     | Graphite          |
| Weight:                    | 0.32 kg           |
| External dimensions:       | 117 x 107 x 37 mm |
| Manufacturer / Brand:      | Hikvision         |
| SAP Code:                  | 305700450         |
| Guarantee:                 | 3 years           |

## Front view:

Side view:

Rear view:

DELTA-OPTI Monika Matysiak; https://www.delta.poznan.pl POL; 60-713 Poznań; Graniczna 10 e-mail: delta-opti@delta.poznan.pl; tel: +(48) 61 864 69 60

2024-05-11

DS-KD-ACW1