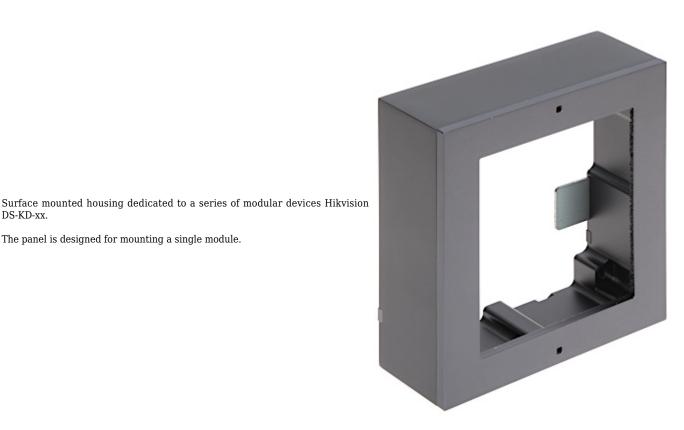

DELTA-OPTI Monika Matysiak; https://www.delta.poznan.pl POL; 60-713 Poznań; Graniczna 10 e-mail: delta-opti@delta.poznan.pl; tel: +(48) 61 864 69 60

2024-05-11

DS-KD-xx.

The panel is designed for mounting a single module.

## User Manual Code: DS-KD-ACW1 SURFACE HOUSING **DS-KD-ACW1** Hikvision

| Number of mounted modules: | 1 pcs             |
|----------------------------|-------------------|
| Material:                  | Aluminum          |
| Application:               | DS-KD-xx          |
| Color:                     | Graphite          |
| Weight:                    | 0.32 kg           |
| External dimensions:       | 117 x 107 x 37 mm |
| Manufacturer / Brand:      | Hikvision         |
| SAP Code:                  | 305700450         |
| Guarantee:                 | 3 years           |