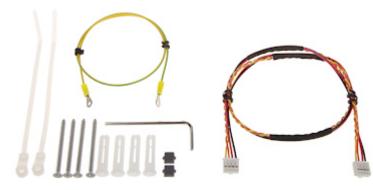

In the kit:

PACKAGE

Dimensions (L x W x H): 0x0x0 mm Gross Weight: 0 kg

DELTA-OPTI Monika Matysiak; https://www.delta.poznan.pl POL; 60-713 Poznań; Graniczna 10 e-mail: delta-opti@delta.poznan.pl; tel: +(48) 61 864 69 60