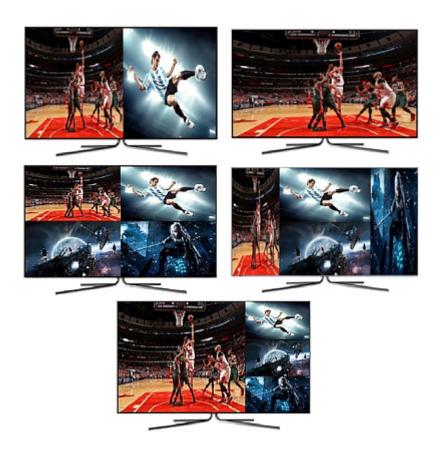

### User Manual Code: HDMI-SW-4/1P-PIP MULTI-VIEWER SWITCHER HDMI-SW-4/1P-PIP

| Number of HDMI inputs:      | 4 pcs                                                                                                                                                                                                                                                                                                                                                                                                                                                      |
|-----------------------------|------------------------------------------------------------------------------------------------------------------------------------------------------------------------------------------------------------------------------------------------------------------------------------------------------------------------------------------------------------------------------------------------------------------------------------------------------------|
| Number of HDMI outputs:     | 1 pcs                                                                                                                                                                                                                                                                                                                                                                                                                                                      |
| Supported HDMI standard:    | 1.3a                                                                                                                                                                                                                                                                                                                                                                                                                                                       |
| Supported audio formats:    | LPCM, PCM2, 5.1, 7.1CH, Dolby-AC3, DTS 5.1                                                                                                                                                                                                                                                                                                                                                                                                                 |
| Maximal transmission range: | ≤ 15 m                                                                                                                                                                                                                                                                                                                                                                                                                                                     |
| Supported resolutions:      | 480i, 480p, 576i, 576p, 720p, 1080i, 1080p / 50 Hz, 1080p / 60 Hz                                                                                                                                                                                                                                                                                                                                                                                          |
| HDCP:                       | ¥                                                                                                                                                                                                                                                                                                                                                                                                                                                          |
| Power supply:               | 5 V / 2 A (power adapter included)                                                                                                                                                                                                                                                                                                                                                                                                                         |
| Max. power consumption:     | 5 W                                                                                                                                                                                                                                                                                                                                                                                                                                                        |
| Main features:              | <ul> <li>Display of image from one to four signal sources</li> <li>Vertical image splitter from two sources</li> <li>Displaying: only one image, two images in the same time, one image larger and the second smaller</li> <li>Possibility to set the image window size</li> <li>The ability to choose 1 of 4 audio sources</li> <li>Possibility to change the image window position</li> <li>Control using the keys</li> <li>Remote controlled</li> </ul> |
| Weight:                     | 0.47 kg                                                                                                                                                                                                                                                                                                                                                                                                                                                    |
| Dimensions:                 | 201 x 95 x 20 mm                                                                                                                                                                                                                                                                                                                                                                                                                                           |
| Guarantee:                  | 2 years                                                                                                                                                                                                                                                                                                                                                                                                                                                    |

E

Operation modes:

DELTA-OPTI Monika Matysiak; https://www.delta.poznan.pl POL; 60-713 Poznań; Graniczna 10 e-mail: delta-opti@delta.poznan.pl; tel: +(48) 61 864 69 60

2024-04-23

HDMI-SW-4/1P-PIP