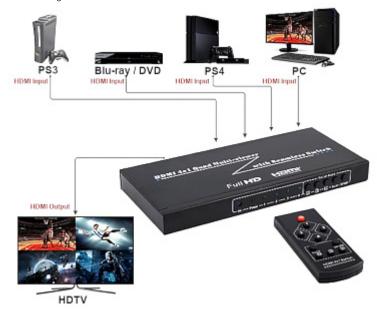

The image multi-viewer switcher allows to select one or several signal sources and connect them to the output.

DELTA-OPTI Monika Matysiak; https://www.delta.poznan.pl POL; 60-713 Poznań; Graniczna 10 e-mail: delta-opti@delta.poznan.pl; tel: +(48) 61 864 69 60

### User Manual Code: HDMI-SW-4/1P-PIP MULTI-VIEWER SWITCHER HDMI-SW-4/1P-PIP

| Number of HDMI inputs:      | 4 pcs                                                                                                                                                                                                                                                                                                                                                                                                                                                      |
|-----------------------------|------------------------------------------------------------------------------------------------------------------------------------------------------------------------------------------------------------------------------------------------------------------------------------------------------------------------------------------------------------------------------------------------------------------------------------------------------------|
| Number of HDMI outputs:     | 1 pcs                                                                                                                                                                                                                                                                                                                                                                                                                                                      |
| Supported HDMI standard:    | 1.3a                                                                                                                                                                                                                                                                                                                                                                                                                                                       |
| Supported audio formats:    | LPCM, PCM2, 5.1, 7.1CH, Dolby-AC3, DTS 5.1                                                                                                                                                                                                                                                                                                                                                                                                                 |
| Maximal transmission range: | ≤ 15 m                                                                                                                                                                                                                                                                                                                                                                                                                                                     |
| Supported resolutions:      | 480i, 480p, 576i, 576p, 720p, 1080i, 1080p / 50 Hz, 1080p / 60 Hz                                                                                                                                                                                                                                                                                                                                                                                          |
| HDCP:                       | ¥                                                                                                                                                                                                                                                                                                                                                                                                                                                          |
| Power supply:               | 5 V / 2 A (power adapter included)                                                                                                                                                                                                                                                                                                                                                                                                                         |
| Max. power consumption:     | 5 W                                                                                                                                                                                                                                                                                                                                                                                                                                                        |
| Main features:              | <ul> <li>Display of image from one to four signal sources</li> <li>Vertical image splitter from two sources</li> <li>Displaying: only one image, two images in the same time, one image larger and the second smaller</li> <li>Possibility to set the image window size</li> <li>The ability to choose 1 of 4 audio sources</li> <li>Possibility to change the image window position</li> <li>Control using the keys</li> <li>Remote controlled</li> </ul> |
| Weight:                     | 0.47 kg                                                                                                                                                                                                                                                                                                                                                                                                                                                    |
| Dimensions:                 | 201 x 95 x 20 mm                                                                                                                                                                                                                                                                                                                                                                                                                                           |
| Guarantee:                  | 2 years                                                                                                                                                                                                                                                                                                                                                                                                                                                    |

Front panel:

DELTA-OPTI Monika Matysiak; https://www.delta.poznan.pl POL; 60-713 Poznań; Graniczna 10 e-mail: delta-opti@delta.poznan.pl; tel: +(48) 61 864 69 60

Device connectors:

In the kit:

Schematic diagram: