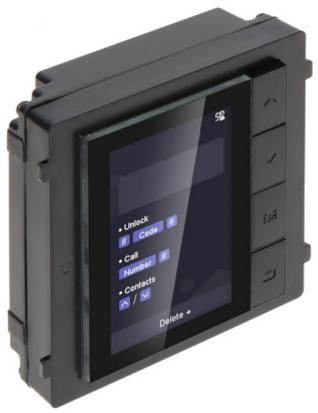

Code: DS-KD-DIS
DISPLAY MODULE **DS-KD-DIS** Hikvision

The DS-KD-DIS module is designed to work with the DS-KD8003-IME1 or DS-KD8003-IME2 video doorphone module. The device allows calling an indoor station from the contacts list presented on the display. The DS-KD-DIS also allows to display numbers dialed using the DS-KD-KP keypad and information about the connection itself.

| Compatibility:                 | DS-KD8003-IME1, DS-KD8003-IME2                                                                                                                                                                                                                                                                                                                                                                                                        |
|--------------------------------|---------------------------------------------------------------------------------------------------------------------------------------------------------------------------------------------------------------------------------------------------------------------------------------------------------------------------------------------------------------------------------------------------------------------------------------|
| Display:                       | 3.5 " TFT LCD, 320 x 480 px                                                                                                                                                                                                                                                                                                                                                                                                           |
| Main features:                 | You can add up to 500 contacts to the device     Calling the indoor station from the contacts list displayed on the device     Displaying the number of the indoor station entered using the DS-KD-KP keypad module     Displaying information about the duration of a call, opening the door, entering the door station into the mode of recording messages after a missed call     Illuminated buttons - 4 pcs     RS-485 interface |
| Power supply:                  | Supplied by DS-KD8003-IME1 or DS-KD8003-IME2                                                                                                                                                                                                                                                                                                                                                                                          |
| Power consumption:             | ≤ 3 W                                                                                                                                                                                                                                                                                                                                                                                                                                 |
| Permissible relative humidity: | 10 95 % (non-condensing)                                                                                                                                                                                                                                                                                                                                                                                                              |
| "Index of Protection":         | IP65                                                                                                                                                                                                                                                                                                                                                                                                                                  |
| Housing:                       | Plastic                                                                                                                                                                                                                                                                                                                                                                                                                               |
| Color:                         | Black                                                                                                                                                                                                                                                                                                                                                                                                                                 |
| Operation temp:                | -20 °C 60 °C                                                                                                                                                                                                                                                                                                                                                                                                                          |
| Weight:                        | 0.24 kg                                                                                                                                                                                                                                                                                                                                                                                                                               |
| Dimensions:                    | 100 x 98 x 34 mm                                                                                                                                                                                                                                                                                                                                                                                                                      |

### Front panel:

Rear view:

Code: DS-KD-DIS
DISPLAY MODULE **DS-KD-DIS** Hikvision

Code: DS-KD-DIS
DISPLAY MODULE **DS-KD-DIS** Hikvision

33.9