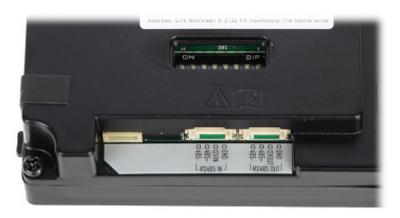

4 mm                                                                                                                                                                                                                                                                                                                                                                                                                      |



Code: DS-KD-DIS
DISPLAY MODULE **DS-KD-DIS** Hikvision

| Manufacturer / Brand: | Hikvision |
|-----------------------|-----------|
| SAP Code:             | 305301210 |
| Guarantee:            | 3 years   |

### Front panel:



Rear view:



Code: DS-KD-DIS
DISPLAY MODULE **DS-KD-DIS** Hikvision







Code: DS-KD-DIS
DISPLAY MODULE **DS-KD-DIS** Hikvision

33.9

#### Connectors:



#### Dimensions:



#### Example of application:



- 1. Alarm sensors
- 2. Indoor panel
- 3. Switch PoE
- 4. Guard station
- 5. Main unit powered by PoE switch



Code: DS-KD-DIS
DISPLAY MODULE **DS-KD-DIS** Hikvision

6. IP cameras

7. Expansion modules

PACKAGE

Dimensions (L x W x H): 0x0x0 mm

Gross Weight: 0 kg