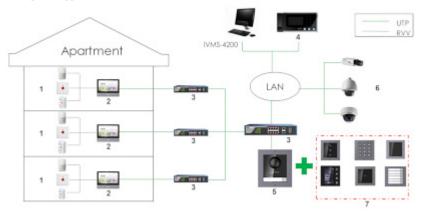

#### Example of application:

- 1. Alarm sensors
- 2. Indoor panel
- 3. Switch PoE
- 4. Guard station
- 5. Main unit powered by PoE switch

Code: DS-KD-DIS
DISPLAY MODULE **DS-KD-DIS** Hikvision

6. IP cameras

7. Expansion modules

PACKAGE

Dimensions (L x W x H): 0x0x0 mm

Gross Weight: 0 kg