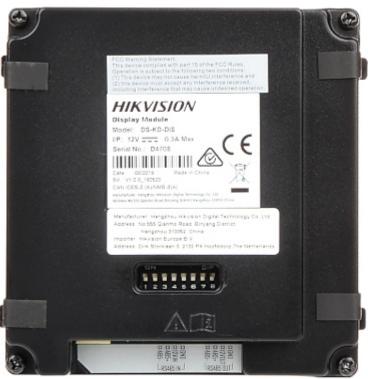

|
| Dimensions:                    | 100 x 98 x 34 mm                                                                                                                                                                                                                                                                                                                                                                                                                      |



Code: DS-KD-DIS
DISPLAY MODULE **DS-KD-DIS** Hikvision

| Manufacturer / Brand: | Hikvision |
|-----------------------|-----------|
| SAP Code:             | 305301210 |
| Guarantee:            | 3 years   |

### Front panel:



Rear view:



Code: DS-KD-DIS
DISPLAY MODULE **DS-KD-DIS** Hikvision







Code: DS-KD-DIS
DISPLAY MODULE **DS-KD-DIS** Hikvision

33.9

#### Connectors:



#### Dimensions:



#### Example of application:



- 1. Alarm sensors
- 2. Indoor panel
- 3. Switch PoE
- 4. Guard station
- 5. Main unit powered by PoE switch



Code: DS-KD-DIS
DISPLAY MODULE **DS-KD-DIS** Hikvision

6. IP cameras

7. Expansion modules

PACKAGE

Dimensions (L x W x H): 0x0x0 mm

Gross Weight: 0 kg