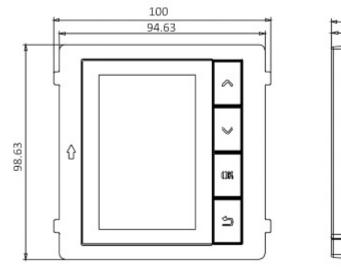

| Compatibility:                 | DS-KD8003-IME1, DS-KD8003-IME2                                                                                                                                                                                                                                                                                                                                                                                                        |
|--------------------------------|---------------------------------------------------------------------------------------------------------------------------------------------------------------------------------------------------------------------------------------------------------------------------------------------------------------------------------------------------------------------------------------------------------------------------------------|
| Display:                       | 3.5 " TFT LCD, 320 x 480 px                                                                                                                                                                                                                                                                                                                                                                                                           |
| Main features:                 | You can add up to 500 contacts to the device     Calling the indoor station from the contacts list displayed on the device     Displaying the number of the indoor station entered using the DS-KD-KP keypad module     Displaying information about the duration of a call, opening the door, entering the door station into the mode of recording messages after a missed call     Illuminated buttons - 4 pcs     RS-485 interface |
| Power supply:                  | Supplied by DS-KD8003-IME1 or DS-KD8003-IME2                                                                                                                                                                                                                                                                                                                                                                                          |
| Power consumption:             | ≤ 3 W                                                                                                                                                                                                                                                                                                                                                                                                                                 |
| Permissible relative humidity: | 10 95 % (non-condensing)                                                                                                                                                                                                                                                                                                                                                                                                              |
| "Index of Protection":         | IP65                                                                                                                                                                                                                                                                                                                                                                                                                                  |
| Housing:                       | Plastic                                                                                                                                                                                                                                                                                                                                                                                                                               |
| Color:                         | Black                                                                                                                                                                                                                                                                                                                                                                                                                                 |
| Operation temp:                | -20 °C 60 °C                                                                                                                                                                                                                                                                                                                                                                                                                          |
| Weight:                        | 0.24 kg                                                                                                                                                                                                                                                                                                                                                                                                                               |
| Dimensions:                    | 100 x 98 x 34 mm                                                                                                                                                                                                                                                                                                                                                                                                                      |

#### Dimensions: