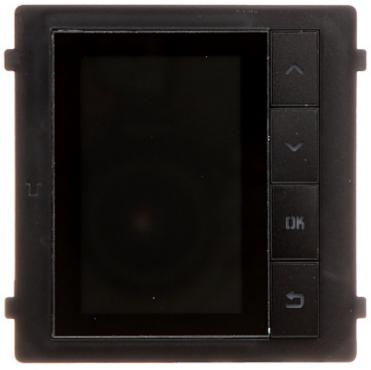

### Front panel:

Rear view:

Code: DS-KD-DIS
DISPLAY MODULE **DS-KD-DIS** Hikvision

Code: DS-KD-DIS
DISPLAY MODULE **DS-KD-DIS** Hikvision

33.9