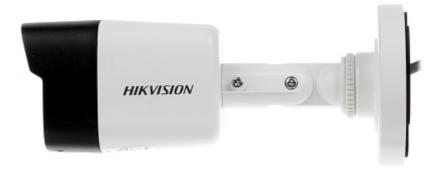

|
| Guarantee:             | 3 years                                                                                                                                                                                                                                                                                                                                                                                |







Code: DS-2CE16H0T-ITPF(2.8mm)
AHD, HD-CVI, HD-TVI, PAL CAMERA **DS-2CE16H0T-ITPF(2.8mm)** - 5 Mpx Hikvision

#### Side view:



### Mounting side view:



Camera dimensions:



Code: DS-2CE16H0T-ITPF(2.8mm)
AHD, HD-CVI, HD-TVI, PAL CAMERA **DS-2CE16H0T-ITPF(2.8mm)** - 5 Mpx Hikvision



The change of the AHD / HD-CVI / HD-TVI / PAL standard is done with the corresponding button by keeping it pressed for approx. 5 seconds:



In the kit:



PACKAGE

Dimensions (L x W x H): 0x0x0 mm Gross Weight: 0 kg