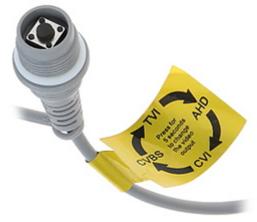

The AHD / HD-CVI / HD-TVI interface allows to transmission of analog video signal via coaxial cable in max. 8 Mpx (4K UHD) resolution. During transmission there are no delays and is maintained the original, high quality image. The change of the AHD / HD-CVI / HD-TVI / PAL standard is done with the corresponding button by keeping it pressed for approx. 5 seconds.

### Mounting side view:

Camera dimensions:

Code: DS-2CE16H0T-ITPF(2.8mm)
AHD, HD-CVI, HD-TVI, PAL CAMERA **DS-2CE16H0T-ITPF(2.8mm)** - 5 Mpx Hikvision

The change of the AHD / HD-CVI / HD-TVI / PAL standard is done with the corresponding button by keeping it pressed for approx. 5 seconds: