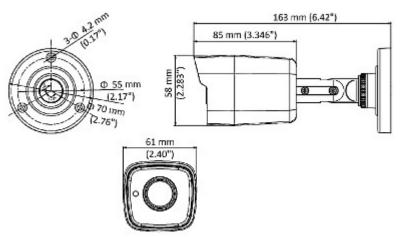

Code: DS-2CE16H0T-ITPF(2.8mm)
AHD, HD-CVI, HD-TVI, PAL CAMERA **DS-2CE16H0T-ITPF(2.8mm)** - 5 Mpx Hikvision

| Main features:         | D-WDR - Wide Dynamic Range D-DNR - Digital Noise Reduction EXIR - high-efficiency infrared LEDs technology, which evenly covers the whole plan of both central vantage points of the scene as well as the corners ICR - Movable InfraRed filter Mirror - Mirror image BLC - Back Light Compensation AGC - Automatic Gain Control Auto White Balance Sharpness - sharper image outlines |
|------------------------|----------------------------------------------------------------------------------------------------------------------------------------------------------------------------------------------------------------------------------------------------------------------------------------------------------------------------------------------------------------------------------------|
| Power supply:          | 12 V DC / 360 mA                                                                                                                                                                                                                                                                                                                                                                       |
| Power consumption:     | ≤ 4.3 W                                                                                                                                                                                                                                                                                                                                                                                |
| Housing:               | Compact, Plastic                                                                                                                                                                                                                                                                                                                                                                       |
| Color:                 | White + Black                                                                                                                                                                                                                                                                                                                                                                          |
| "Index of Protection": | IP67                                                                                                                                                                                                                                                                                                                                                                                   |
| Operation temp:        | -40 °C 60 °C                                                                                                                                                                                                                                                                                                                                                                           |
| Weight:                | 0.18 kg                                                                                                                                                                                                                                                                                                                                                                                |
| Dimensions:            | 163 x 58 x 61 mm                                                                                                                                                                                                                                                                                                                                                                       |
| Supported languages:   | English                                                                                                                                                                                                                                                                                                                                                                                |
| Manufacturer / Brand:  | Hikvision                                                                                                                                                                                                                                                                                                                                                                              |
| SAP Code:              | 300509591                                                                                                                                                                                                                                                                                                                                                                              |
| Guarantee:             | 3 years                                                                                                                                                                                                                                                                                                                                                                                |

### Mounting side view:

Camera dimensions:

Code: DS-2CE16H0T-ITPF(2.8mm)
AHD, HD-CVI, HD-TVI, PAL CAMERA **DS-2CE16H0T-ITPF(2.8mm)** - 5 Mpx Hikvision

The change of the AHD / HD-CVI / HD-TVI / PAL standard is done with the corresponding button by keeping it pressed for approx. 5 seconds: