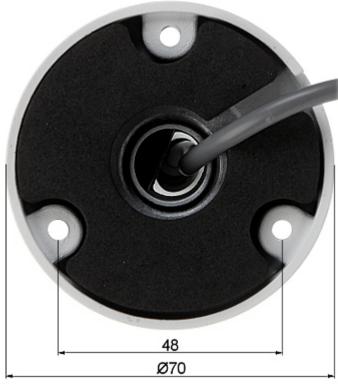

### Mounting side view:

Camera dimensions:

Code: DS-2CE16H0T-ITPF(2.8mm)
AHD, HD-CVI, HD-TVI, PAL CAMERA **DS-2CE16H0T-ITPF(2.8mm)** - 5 Mpx Hikvision

The change of the AHD / HD-CVI / HD-TVI / PAL standard is done with the corresponding button by keeping it pressed for approx. 5 seconds: