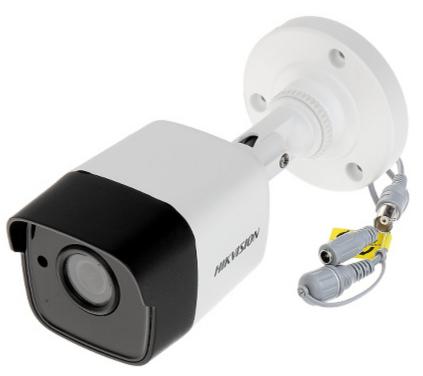

In the case of video transmission using a twisted pair cable and matching transformers (balun), be aware of the possibility of signal reflections and interfering signals.

The 3-Axis integrated camera bracket has a regulation in all three planes, which allows to turn the camera to any direction. Camera is according to IP67 Index of Protection norm.