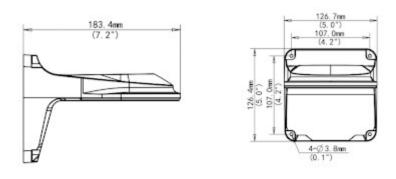

### User Manual Code: TR-WM03-D-IN DOME CAMERA BRACKET **TR-WM03-D-IN** UNIVIEW

| Suitable for cameras: | UNIVIEW                   |
|-----------------------|---------------------------|
| Material:             | Aluminum - powder painted |
| Color:                | White                     |
| Weight:               | 0.54 kg                   |
| Dimensions:           | 183 x 126 x 127 mm        |
| Manufacturer / Brand: | UNIVIEW                   |
| Guarantee:            | 3 years                   |

Camera mounting side view: