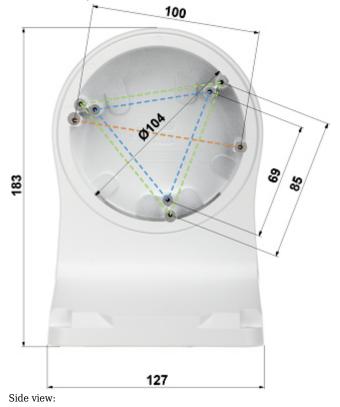

Camera mounting side view:

### User Manual Code: TR-WM03-D-IN DOME CAMERA BRACKET **TR-WM03-D-IN** UNIVIEW

| Suitable for cameras: | UNIVIEW                   |
|-----------------------|---------------------------|
| Material:             | Aluminum - powder painted |
| Color:                | White                     |
| Weight:               | 0.54 kg                   |
| Dimensions:           | 183 x 126 x 127 mm        |
| Manufacturer / Brand: | UNIVIEW                   |
| Guarantee:            | 3 years                   |