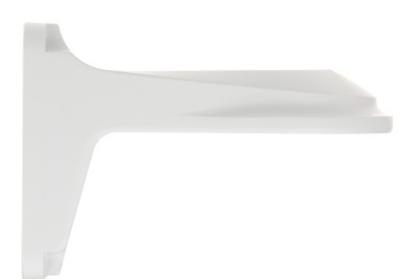

### Wall mounting side view:

Dimensions:

DELTA-OPTI Monika Matysiak; https://www.delta.poznan.pl POL; 60-713 Poznań; Graniczna 10 e-mail: delta-opti@delta.poznan.pl; tel: +(48) 61 864 69 60

2024-04-28

TR-WM03-D-IN

### User Manual Code: TR-WM03-D-IN DOME CAMERA BRACKET **TR-WM03-D-IN** UNIVIEW

| Suitable for cameras: | UNIVIEW                   |
|-----------------------|---------------------------|
| Material:             | Aluminum - powder painted |
| Color:                | White                     |
| Weight:               | 0.54 kg                   |
| Dimensions:           | 183 x 126 x 127 mm        |
| Manufacturer / Brand: | UNIVIEW                   |
| Guarantee:            | 3 years                   |