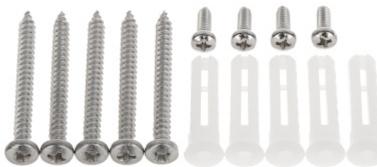

## User Manual Code: TR-WM03-D-IN dome camera bracket **tr-wm03-d-in** uniview

In the kit:

PACKAGE

Dimensions (L x W x H): 0x0x0 mm Gross Weight: 0 kg