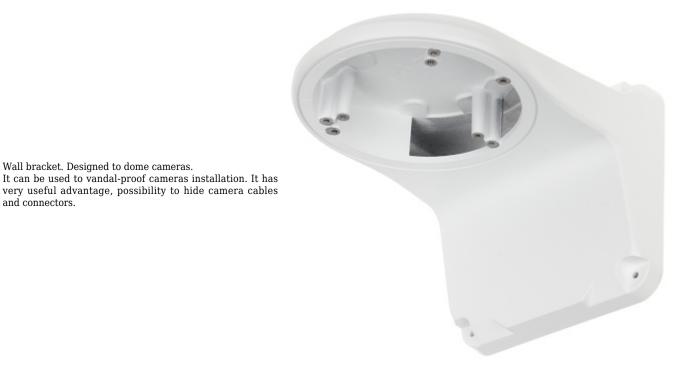

#### Safety measures:

and connectors.

Wall bracket. Designed to dome cameras.

Particular attention at designing was directed to quality standards of the device where ensuring safety of operation is the most important factor.

### User Manual Code: TR-WM03-D-IN DOME CAMERA BRACKET **TR-WM03-D-IN** UNIVIEW

| Suitable for cameras: | UNIVIEW                   |
|-----------------------|---------------------------|
| Material:             | Aluminum - powder painted |
| Color:                | White                     |
| Weight:               | 0.54 kg                   |
| Dimensions:           | 183 x 126 x 127 mm        |
| Manufacturer / Brand: | UNIVIEW                   |
| Guarantee:            | 3 years                   |