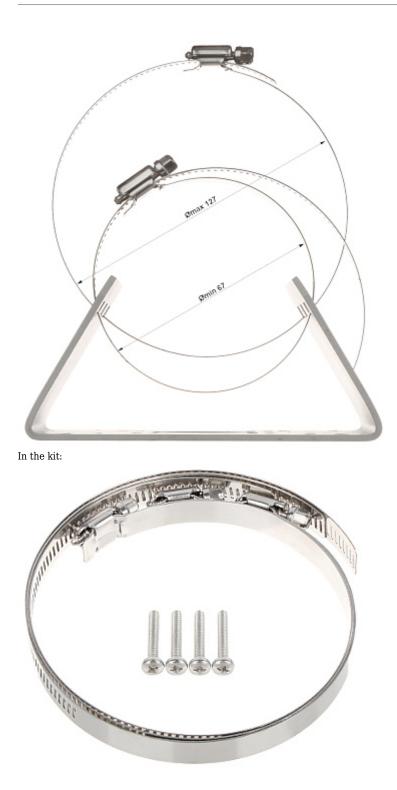

## User Manual Code: TR-UP06-C-IN POLE MOUNT TR-UP06-C-IN UNIVIEW

| Suitable for cameras: | UNIVIEW                   |
|-----------------------|---------------------------|
| Pole diameters range: | Ø 67 Ø 127 mm             |
| Material:             | Aluminum - powder painted |
| Color:                | White                     |
| Weight:               | 0.31 kg                   |
| Dimensions:           | 136 x 127 x 62 mm         |
| Manufacturer / Brand: | UNIVIEW                   |
| Guarantee:            | 3 years                   |

## Bracket dimensions:

Camera mounting side view:

TR-UP06-C-IN

Top view - clamping strips diameters range:

PACKAGE

Dimensions (L x W x H): 0x0x0 mm Gross Weight: 0 kg

DELTA-OPTI Monika Matysiak; https://www.delta.poznan.pl POL; 60-713 Poznań; Graniczna 10 e-mail: delta-opti@delta.poznan.pl; tel: +(48) 61 864 69 60