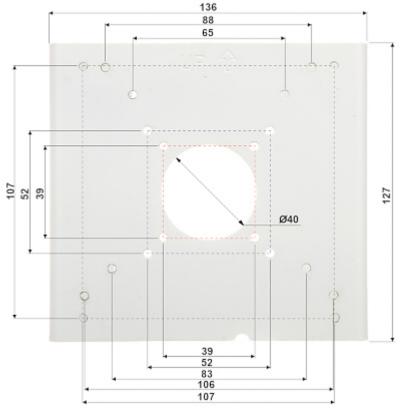

## User Manual Code: TR-UP06-C-IN POLE MOUNT TR-UP06-C-IN UNIVIEW

| Suitable for cameras: | UNIVIEW                   |
|-----------------------|---------------------------|
| Pole diameters range: | Ø 67 Ø 127 mm             |
| Material:             | Aluminum - powder painted |
| Color:                | White                     |
| Weight:               | 0.31 kg                   |
| Dimensions:           | 136 x 127 x 62 mm         |
| Manufacturer / Brand: | UNIVIEW                   |
| Guarantee:            | 3 years                   |

## Bracket dimensions:

Camera mounting side view:

TR-UP06-C-IN

Top view - clamping strips diameters range:

PACKAGE

Dimensions (L x W x H): 0x0x0 mm Gross Weight: 0 kg

DELTA-OPTI Monika Matysiak; https://www.delta.poznan.pl POL; 60-713 Poznań; Graniczna 10 e-mail: delta-opti@delta.poznan.pl; tel: +(48) 61 864 69 60