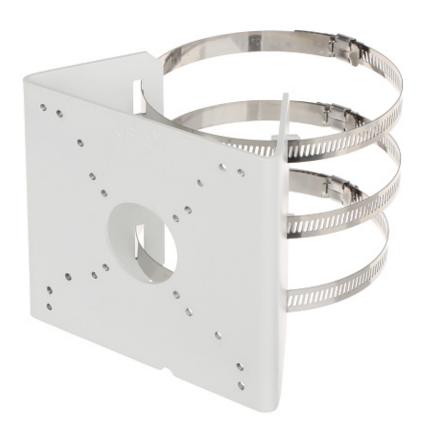

## User Manual Code: TR-UP06-C-IN POLE MOUNT TR-UP06-C-IN UNIVIEW

| Suitable for cameras: | UNIVIEW                   |
|-----------------------|---------------------------|
| Pole diameters range: | Ø 67 Ø 127 mm             |
| Material:             | Aluminum - powder painted |
| Color:                | White                     |
| Weight:               | 0.31 kg                   |
| Dimensions:           | 136 x 127 x 62 mm         |
| Manufacturer / Brand: | UNIVIEW                   |
| Guarantee:            | 3 years                   |

## Bracket dimensions:

Camera mounting side view:

TR-UP06-C-IN

Top view - clamping strips diameters range:

PACKAGE

Dimensions (L x W x H): 0x0x0 mm Gross Weight: 0 kg

DELTA-OPTI Monika Matysiak; https://www.delta.poznan.pl POL; 60-713 Poznań; Graniczna 10 e-mail: delta-opti@delta.poznan.pl; tel: +(48) 61 864 69 60