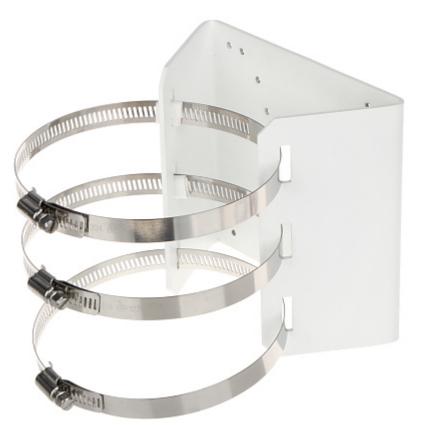

## User Manual Code: TR-UP06-C-IN POLE MOUNT TR-UP06-C-IN UNIVIEW

| Suitable for cameras: | UNIVIEW                   |
|-----------------------|---------------------------|
| Pole diameters range: | Ø 67 Ø 127 mm             |
| Material:             | Aluminum - powder painted |
| Color:                | White                     |
| Weight:               | 0.31 kg                   |
| Dimensions:           | 136 x 127 x 62 mm         |
| Manufacturer / Brand: | UNIVIEW                   |
| Guarantee:            | 3 years                   |

## Bracket dimensions:

Camera mounting side view:

TR-UP06-C-IN

Top view - clamping strips diameters range:

PACKAGE

Dimensions (L x W x H): 0x0x0 mm Gross Weight: 0 kg

DELTA-OPTI Monika Matysiak; https://www.delta.poznan.pl POL; 60-713 Poznań; Graniczna 10 e-mail: delta-opti@delta.poznan.pl; tel: +(48) 61 864 69 60