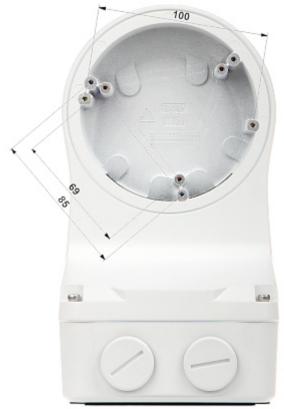

# User Manual Code: TR-JB07/WM03-G-IN DOME CAMERA BRACKET **TR-JB07/WM03-G-IN** UNIVIEW

Dimensions:

48, 4mm (1, 9°) 39, 5mm (1, 6°)

In the kit:

DELTA-OPTI Monika Matysiak; https://www.delta.poznan.pl POL; 60-713 Poznań; Graniczna 10 e-mail: delta-opti@delta.poznan.pl; tel: +(48) 61 864 69 60