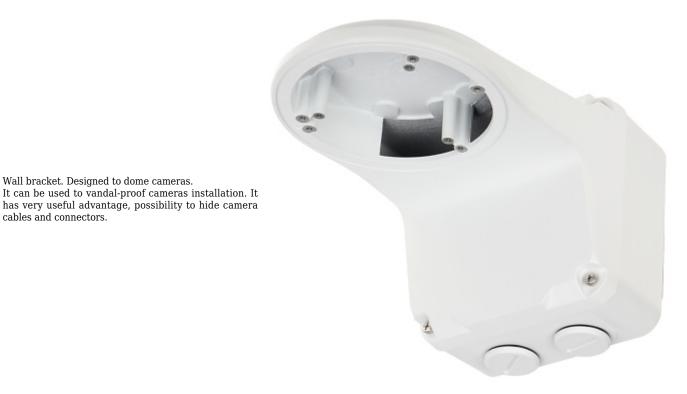

#### Safety measures:

Wall bracket. Designed to dome cameras.

cables and connectors.

has very useful advantage, possibility to hide camera

Particular attention at designing was directed to quality standards of the device where ensuring safety of operation is the most important factor.

### User Manual Code: TR-JB07/WM03-G-IN DOME CAMERA BRACKET TR-JB07/WM03-G-IN UNIVIEW

| Suitable for cameras: | UNIVIEW                   |
|-----------------------|---------------------------|
| Material:             | Aluminum - powder painted |
| Color:                | White                     |
| Weight:               | 0.99 kg                   |
| Dimensions:           | 228 x 127 x 127 mm        |
| Manufacturer / Brand: | UNIVIEW                   |
| Guarantee:            | 3 years                   |