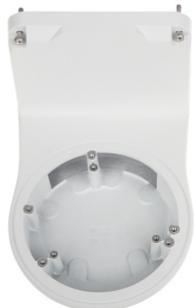

### User Manual Code: TR-JB07/WM03-G-IN DOME CAMERA BRACKET TR-JB07/WM03-G-IN UNIVIEW

| Suitable for cameras: | UNIVIEW                   |
|-----------------------|---------------------------|
| Material:             | Aluminum - powder painted |
| Color:                | White                     |
| Weight:               | 0.99 kg                   |
| Dimensions:           | 228 x 127 x 127 mm        |
| Manufacturer / Brand: | UNIVIEW                   |
| Guarantee:            | 3 years                   |

Camera mounting side view:

Side view: