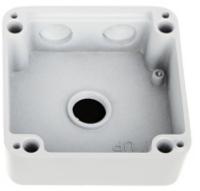

Camera mounting side view:

Side view:

#### User Manual Code: TR-JB07/WM03-G-IN DOME CAMERA BRACKET TR-JB07/WM03-G-IN UNIVIEW

Wall mounting side view:

DELTA-OPTI Monika Matysiak; https://www.delta.poznan.pl POL; 60-713 Poznań; Graniczna 10 e-mail: delta-opti@delta.poznan.pl; tel: +(48) 61 864 69 60