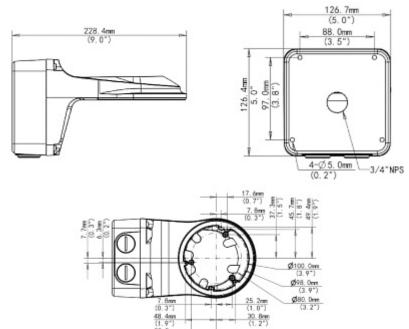

### User Manual Code: TR-JB07/WM03-G-IN DOME CAMERA BRACKET TR-JB07/WM03-G-IN UNIVIEW

| Suitable for cameras: | UNIVIEW                   |
|-----------------------|---------------------------|
| Material:             | Aluminum - powder painted |
| Color:                | White                     |
| Weight:               | 0.99 kg                   |
| Dimensions:           | 228 x 127 x 127 mm        |
| Manufacturer / Brand: | UNIVIEW                   |
| Guarantee:            | 3 years                   |

# User Manual Code: TR-JB07/WM03-G-IN DOME CAMERA BRACKET **TR-JB07/WM03-G-IN** UNIVIEW

Dimensions:

48, 4mm (1, 9°) 39, 5mm (1, 6°)

In the kit:

DELTA-OPTI Monika Matysiak; https://www.delta.poznan.pl POL; 60-713 Poznań; Graniczna 10 e-mail: delta-opti@delta.poznan.pl; tel: +(48) 61 864 69 60