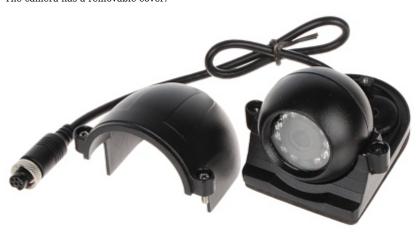

Front view - small sizes camera:

Side view:

Code: ATE-CAM-IPC735
IP MOBILE CAMERA ATE-CAM-IPC735 - 1080p 2.8 mm AUTONE

The camera has a removable cover:

Camera mounting dimensions:

Code: ATE-CAM-IPC735
IP MOBILE CAMERA ATE-CAM-IPC735 - 1080p 2.8 mm AUTONE