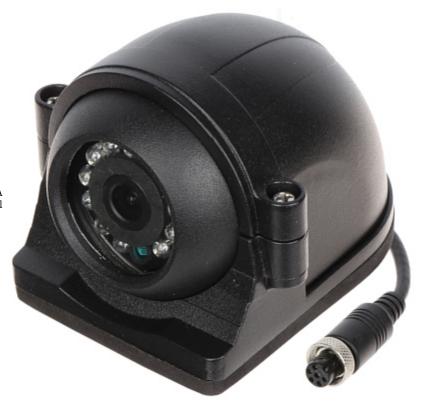

Front view - small sizes camera:

Side view:

Code: ATE-CAM-IPC735
IP MOBILE CAMERA ATE-CAM-IPC735 - 1080p 2.8 mm AUTONE

The camera has a removable cover:

Camera mounting dimensions:

Code: ATE-CAM-IPC735
IP MOBILE CAMERA ATE-CAM-IPC735 - 1080p 2.8 mm AUTONE