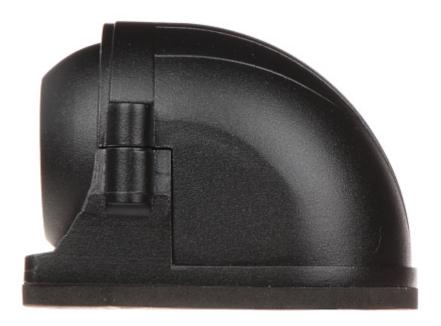

Front view - small sizes camera:

Side view:

Code: ATE-CAM-IPC735
IP MOBILE CAMERA ATE-CAM-IPC735 - 1080p 2.8 mm AUTONE

The camera has a removable cover:

Camera mounting dimensions:

Code: ATE-CAM-IPC735
IP MOBILE CAMERA ATE-CAM-IPC735 - 1080p 2.8 mm AUTONE