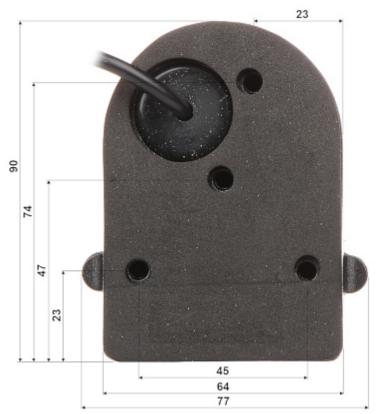

Front view - small sizes camera:

Side view:

Code: ATE-CAM-IPC735
IP MOBILE CAMERA ATE-CAM-IPC735 - 1080p 2.8 mm AUTONE

The camera has a removable cover:

Camera mounting dimensions:

Code: ATE-CAM-IPC735
IP MOBILE CAMERA ATE-CAM-IPC735 - 1080p 2.8 mm AUTONE

Code: ATE-CAM-IPC735
IP MOBILE CAMERA ATE-CAM-IPC735 - 1080p 2.8 mm AUTONE

| Main features:            | Motion Detection     Auto White Balance     AGC - Automatic Gain Control     BLC - Back Light Compensation |
|---------------------------|------------------------------------------------------------------------------------------------------------|
| Power supply:             | 12 V DC / 600 mA                                                                                           |
| Power consumption:        | ≤ 5 W                                                                                                      |
| Mobile phones support:    | -                                                                                                          |
| Default IP address:       | 192.168.1.2                                                                                                |
| Default user password:    | admin / -                                                                                                  |
| Web browser access ports: | 8899                                                                                                       |
| PC client access ports:   | 8899                                                                                                       |
| Housing:                  | Dome, Metal                                                                                                |
| Color:                    | Black                                                                                                      |
| "Index of Protection":    | IP66                                                                                                       |
| Operation temp:           | -20 °C 60 °C                                                                                               |
| Weight:                   | 0.27 kg                                                                                                    |
| Dimensions:               | 90 x 77 x 65 mm                                                                                            |
| Supported languages:      | English                                                                                                    |
| Manufacturer / Brand:     | AUTONE                                                                                                     |
| Guarantee:                | 2 years                                                                                                    |