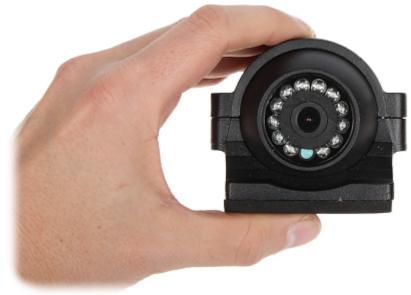

Front view - small sizes camera:

Side view:

Code: ATE-CAM-IPC735
IP MOBILE CAMERA ATE-CAM-IPC735 - 1080p 2.8 mm AUTONE

The camera has a removable cover:

Camera mounting dimensions:

Code: ATE-CAM-IPC735
IP MOBILE CAMERA ATE-CAM-IPC735 - 1080p 2.8 mm AUTONE