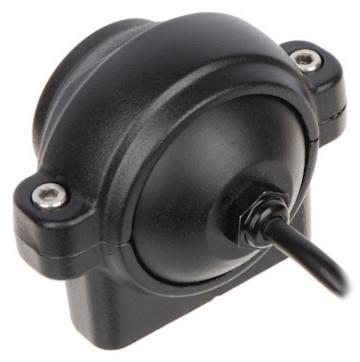

#### Camera dimensions:

Code: ATE-CAM-AHD539HD AHD MOBILE CAMERA ATE-CAM-AHD539HD - 1080p 2.8 mm AUTONE

In the kit:

PACKAGE

Dimensions (L x W x H): 0x0x0 mm

Gross Weight: 0 kg

Code: ATE-CAM-AHD539HD AHD MOBILE CAMERA ATE-CAM-AHD539HD - 1080p 2.8 mm AUTONE