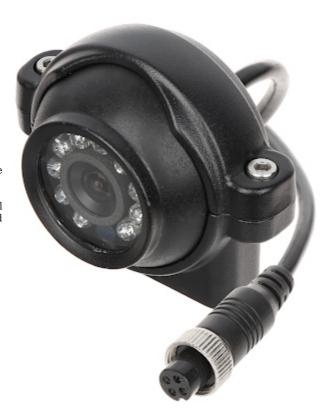

#### Front view:

Code: ATE-CAM-AHD539HD AHD MOBILE CAMERA ATE-CAM-AHD539HD - 1080p 2.8 mm AUTONE