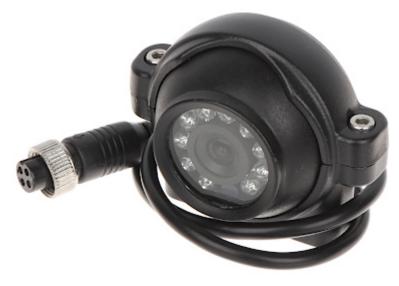

12V DC voltage directly from recorder |
| Power consumption:    | < 5 W                                                                                     |
| Operation temp:       | -10 °C 50 °C                                                                              |
| Weight:               | 0.16 kg                                                                                   |
| Dimensions:           | 76 x 64 x 47 mm                                                                           |
| Manufacturer / Brand: | AUTONE                                                                                    |
| Guarantee:            | 2 years                                                                                   |

#### Small dimensions camera:



#### Front view:





Code: ATE-CAM-AHD539HD AHD MOBILE CAMERA ATE-CAM-AHD539HD - 1080p 2.8 mm AUTONE

#### Rear view:



#### Camera dimensions:





Code: ATE-CAM-AHD539HD AHD MOBILE CAMERA ATE-CAM-AHD539HD - 1080p 2.8 mm AUTONE



In the kit:



PACKAGE

Dimensions (L x W x H): 0x0x0 mm

Gross Weight: 0 kg





Code: ATE-CAM-AHD539HD AHD MOBILE CAMERA ATE-CAM-AHD539HD - 1080p 2.8 mm AUTONE