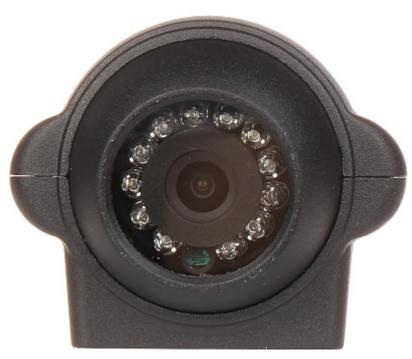

#### Front view:

Code: ATE-CAM-AHD539HD AHD MOBILE CAMERA ATE-CAM-AHD539HD - 1080p 2.8 mm AUTONE

Camera is according to IP67 Index of Protection norm.

| Standard:                 | AHD                                                                                                              |
|---------------------------|------------------------------------------------------------------------------------------------------------------|
| Sensor:                   | 1/3 " Sony CMOS IMX323                                                                                           |
| Matrix size:              | 2.1 Mpx                                                                                                          |
| Resolution:               | 1920 x 1080 - 1080p                                                                                              |
| Lens:                     | 2.8 mm                                                                                                           |
| View angle:               | 89 ° (manufacturer data)<br>86 ° (our tests result)                                                              |
| Range of IR illumination: | 10 m                                                                                                             |
| S/N ratio:                | ≥ 58 dB                                                                                                          |
| Video output:             | 1 Vpp / 75 $\Omega$ - M12, 4-pin socket, Code A                                                                  |
| Audio:                    | -                                                                                                                |
| Main features:            | AGC - Automatic Gain Control BLC - Back Light Compensation Auto White Balance Sharpness - sharper image outlines |
| OSD menu:                 | _                                                                                                                |
| Housing:                  | Dome, Metal                                                                                                      |
| Color:                    | Black                                                                                                            |