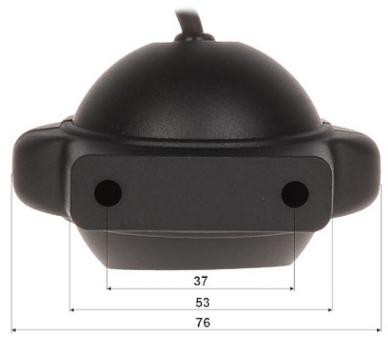

#### Camera dimensions:

Code: ATE-CAM-AHD539HD AHD MOBILE CAMERA ATE-CAM-AHD539HD - 1080p 2.8 mm AUTONE

In the kit:

PACKAGE

Dimensions (L x W x H): 0x0x0 mm

Gross Weight: 0 kg

Code: ATE-CAM-AHD539HD AHD MOBILE CAMERA ATE-CAM-AHD539HD - 1080p 2.8 mm AUTONE

# Code: ATE-CAM-AHD539HD AHD MOBILE CAMERA ATE-CAM-AHD539HD - 1080p 2.8 mm AUTONE

| Application:          | The camera is designed for installation outside vehicles                                  |
|-----------------------|-------------------------------------------------------------------------------------------|
| Power supply:         | $12\ V\ DC\ /\ 420\ mA$ - Powering the cameras with 12V DC voltage directly from recorder |
| Power consumption:    | < 5 W                                                                                     |
| Operation temp:       | -10 °C 50 °C                                                                              |
| Weight:               | 0.16 kg                                                                                   |
| Dimensions:           | 76 x 64 x 47 mm                                                                           |
| Manufacturer / Brand: | AUTONE                                                                                    |
| Guarantee:            | 2 years                                                                                   |