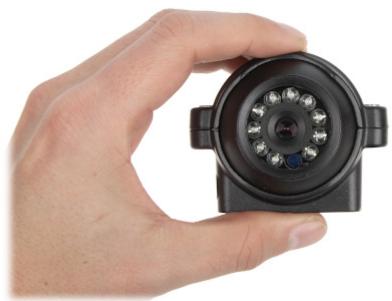

ng the cameras with 12V DC voltage directly from recorder |
| Power consumption:    | < 5 W                                                                                     |
| Operation temp:       | -10 °C 50 °C                                                                              |
| Weight:               | 0.16 kg                                                                                   |
| Dimensions:           | 76 x 64 x 47 mm                                                                           |
| Manufacturer / Brand: | AUTONE                                                                                    |
| Guarantee:            | 2 years                                                                                   |

#### Small dimensions camera:



#### Front view:





Code: ATE-CAM-AHD539HD AHD MOBILE CAMERA ATE-CAM-AHD539HD - 1080p 2.8 mm AUTONE

#### Rear view:



#### Camera dimensions:





Code: ATE-CAM-AHD539HD AHD MOBILE CAMERA ATE-CAM-AHD539HD - 1080p 2.8 mm AUTONE



In the kit:



PACKAGE

Dimensions (L x W x H): 0x0x0 mm

Gross Weight: 0 kg





Code: ATE-CAM-AHD539HD AHD MOBILE CAMERA ATE-CAM-AHD539HD - 1080p 2.8 mm AUTONE