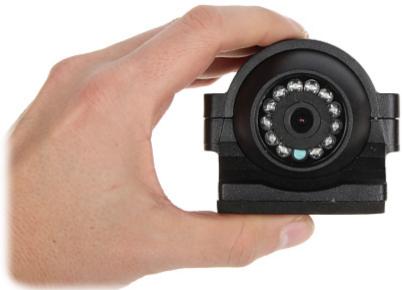

## User Manual Code: ATE-CAM-AHD735HD AHD MOBILE CAMERA ATE-CAM-AHD735HD - 1080p 2.8 mm AUTONE

| Color:                | Black                                                                                          |
|-----------------------|------------------------------------------------------------------------------------------------|
| Application:          | The camera is designed for installation outside vehicles                                       |
| Power supply:         | $12$ V DC / $420\ \text{mA}$ - Powering the cameras with 12V DC voltage directly from recorder |
| Power consumption:    | < 5 W                                                                                          |
| Operation temp:       | -20 °C 60 °C                                                                                   |
| Weight:               | 0.27 kg                                                                                        |
| Dimensions:           | 90 x 77 x 65 mm                                                                                |
| Manufacturer / Brand: | AUTONE                                                                                         |
| Guarantee:            | 2 years                                                                                        |