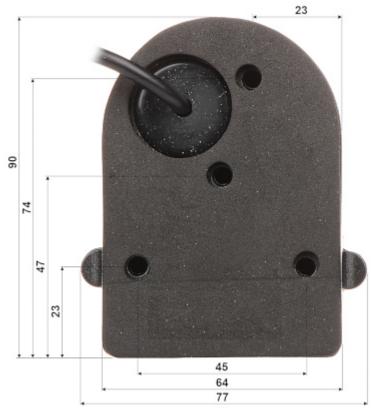

## User Manual Code: ATE-CAM-AHD735HD AHD MOBILE CAMERA ATE-CAM-AHD735HD - 1080p 2.8 mm AUTONE

| Color:                | Black                                                                                          |
|-----------------------|------------------------------------------------------------------------------------------------|
| Application:          | The camera is designed for installation outside vehicles                                       |
| Power supply:         | $12$ V DC / $420\ \text{mA}$ - Powering the cameras with 12V DC voltage directly from recorder |
| Power consumption:    | < 5 W                                                                                          |
| Operation temp:       | -20 °C 60 °C                                                                                   |
| Weight:               | 0.27 kg                                                                                        |
| Dimensions:           | 90 x 77 x 65 mm                                                                                |
| Manufacturer / Brand: | AUTONE                                                                                         |
| Guarantee:            | 2 years                                                                                        |

#### Front view:

Side view:

The camera has a removable cover:

Camera mounting dimensions:

DELTA-OPTI Monika Matysiak; https://www.delta.poznan.pl POL; 60-713 Poznań; Graniczna 10 e-mail: delta-opti@delta.poznan.pl; tel: +(48) 61 864 69 60