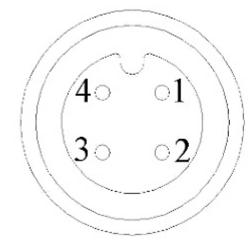

2024-04-19

ATE-CAM-AHD735HD

M12 connector:

| SN | Function                     |
|----|------------------------------|
| 1  | 12V camera<br>external power |
| 2  | GND                          |
| 3  | Audio                        |
| 4  | Video                        |