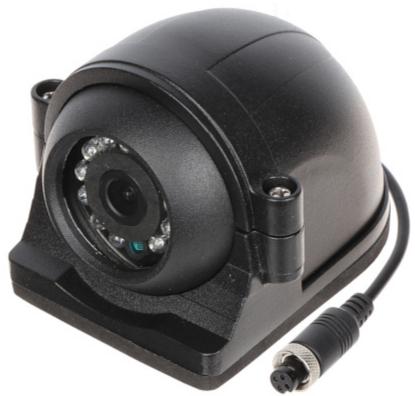

## User Manual Code: ATE-CAM-AHD735HD AHD MOBILE CAMERA ATE-CAM-AHD735HD - 1080p 2.8 mm AUTONE

The ATE-CAM-AHD735HD camera is designed for installation outside vehicles.

The AHD interface allows to transmission of analog, composite video signal via coaxial cable. During transmission there are no delays and is maintained the original, high quality image.

Camera is according to IP67 Index of Protection norm.

| Standard:                 | AHD                                                                                                                                                                                                           |
|---------------------------|---------------------------------------------------------------------------------------------------------------------------------------------------------------------------------------------------------------|
| Sensor:                   | 1/3 " Sony CMOS IMX323                                                                                                                                                                                        |
| Matrix size:              | 2.1 Mpx                                                                                                                                                                                                       |
| Resolution:               | 1920 x 1080 - 1080p                                                                                                                                                                                           |
| Lens:                     | 2.8 mm                                                                                                                                                                                                        |
| View angle:               | 91 ° (manufacturer data)<br>90 ° (our tests result)                                                                                                                                                           |
| Range of IR illumination: | 10 m                                                                                                                                                                                                          |
| S/N ratio:                | ≥ 58 dB                                                                                                                                                                                                       |
| Video output:             | 1 Vpp / 75 $\Omega$ - M12, 4-pin socket, Code A                                                                                                                                                               |
| Audio:                    | -                                                                                                                                                                                                             |
| Main features:            | <ul> <li>AGC - Automatic Gain Control</li> <li>BLC - Back Light Compensation</li> <li>ICR filter - IR illuminators support</li> <li>Auto White Balance</li> <li>Sharpness - sharper image outlines</li> </ul> |
| OSD menu:                 | -                                                                                                                                                                                                             |
| Housing:                  | Dome, Metal                                                                                                                                                                                                   |
| Vandal-proof:             | -                                                                                                                                                                                                             |

## User Manual Code: ATE-CAM-AHD735HD AHD MOBILE CAMERA ATE-CAM-AHD735HD - 1080p 2.8 mm AUTONE

| Color:                | Black                                                                                          |
|-----------------------|------------------------------------------------------------------------------------------------|
| Application:          | The camera is designed for installation outside vehicles                                       |
| Power supply:         | $12$ V DC / $420\ \text{mA}$ - Powering the cameras with 12V DC voltage directly from recorder |
| Power consumption:    | < 5 W                                                                                          |
| Operation temp:       | -20 °C 60 °C                                                                                   |
| Weight:               | 0.27 kg                                                                                        |
| Dimensions:           | 90 x 77 x 65 mm                                                                                |
| Manufacturer / Brand: | AUTONE                                                                                         |
| Guarantee:            | 2 years                                                                                        |