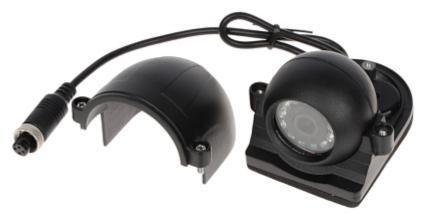

#### Front view:

Side view:

The camera has a removable cover:

Camera mounting dimensions:

DELTA-OPTI Monika Matysiak; https://www.delta.poznan.pl POL; 60-713 Poznań; Graniczna 10 e-mail: delta-opti@delta.poznan.pl; tel: +(48) 61 864 69 60