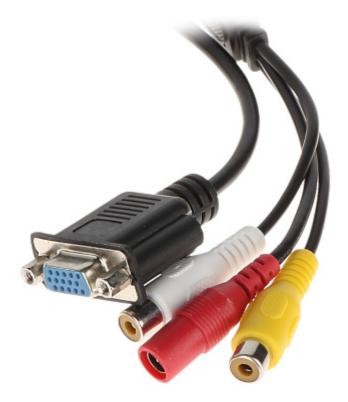

## User Manual Code: ATE-TFT09-T2 VEHICLE MONITOR ATE-TFT09-T2 7 " AUTONE

Monitor connectors:

DELTA-OPTI Monika Matysiak; https://www.delta.poznan.pl POL; 60-713 Poznań; Graniczna 10 e-mail: delta-opti@delta.poznan.pl; tel: +(48) 61 864 69 60