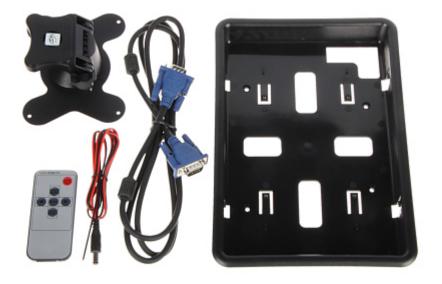

### Bracket dimensions:

In the kit:

PACKAGE

Dimensions (L x W x H): 0x0x0 mm Gross Weight: 0 kg

DELTA-OPTI Monika Matysiak; https://www.delta.poznan.pl POL; 60-713 Poznań; Graniczna 10 e-mail: delta-opti@delta.poznan.pl; tel: +(48) 61 864 69 60