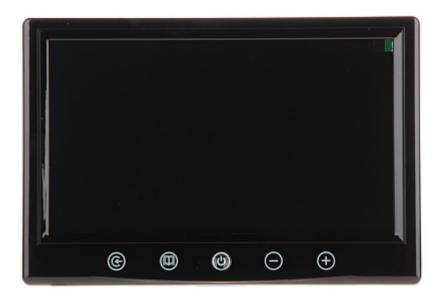

|
| Dimensions:            | 230 x 155 x 28 mm (without stand)                                                                                                                                                                   |
| Manufacturer / Brand:  | AUTONE                                                                                                                                                                                              |
| Guarantee:             | 2 years                                                                                                                                                                                             |

#### Front view:



Rear view:





## User Manual Code: ATE-TFT09-T2 VEHICLE MONITOR ATE-TFT09-T2 7 " AUTONE



Monitor connectors:





DELTA-OPTI Monika Matysiak; https://www.delta.poznan.pl POL; 60-713 Poznań; Graniczna 10 e-mail: delta-opti@delta.poznan.pl; tel: +(48) 61 864 69 60



### Bracket dimensions:



In the kit:



PACKAGE

Dimensions (L x W x H): 0x0x0 mm Gross Weight: 0 kg



DELTA-OPTI Monika Matysiak; https://www.delta.poznan.pl POL; 60-713 Poznań; Graniczna 10 e-mail: delta-opti@delta.poznan.pl; tel: +(48) 61 864 69 60

2024-04-23