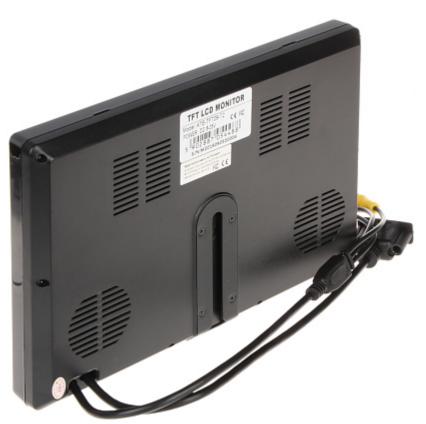

#### Front view:

Rear view:

## User Manual Code: ATE-TFT09-T2 VEHICLE MONITOR ATE-TFT09-T2 7 " AUTONE

Monitor connectors:

DELTA-OPTI Monika Matysiak; https://www.delta.poznan.pl POL; 60-713 Poznań; Graniczna 10 e-mail: delta-opti@delta.poznan.pl; tel: +(48) 61 864 69 60