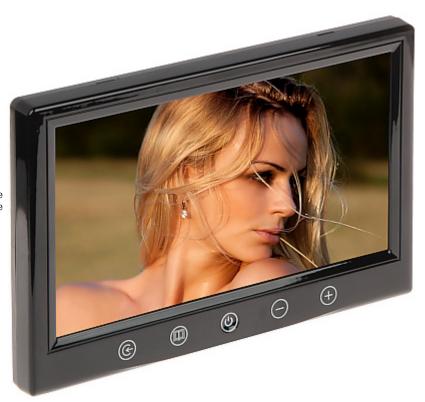

o damage as well as the lack of access to the product when it is undergoing repair, which results in stoppage the loss of user's time or a break in business activity; 2. Improper results of operation of the product or products related with it;

3. It applies to losses and damages according to any legal category, including negligence and other losses, termination of a contract, expressed or implied guarantee and strict liability (even if the manufacturer or the supplier was notified about the possibility of occurrence of such damages).

#### Safety measures:

Particular attention at designing was directed to quality standards of the device where ensuring safety of operation is the most important factor.

The device must be secured against contact with caustic, staining and viscous fluids.



Car monitor with 7" screen diagonal with the possibility of connecting 3 video sources, e.g. mobile recorder.



DELTA-OPTI Monika Matysiak; https://www.delta.poznan.pl POL; 60-713 Poznań; Graniczna 10 e-mail: delta-opti@delta.poznan.pl; tel: +(48) 61 864 69 60

2024-04-23



### User Manual Code: ATE-TFT09-T2 VEHICLE MONITOR ATE-TFT09-T2 7 " AUTONE

| Screen size:           | 7 "                                                                                                                                                                                                 |
|------------------------|--------------------------------------------------------------------------------------------------------------------------------------------------------------------------------------------------