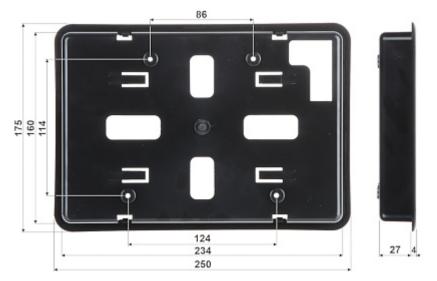

### Bracket dimensions:

In the kit:

PACKAGE

Dimensions (L x W x H): 0x0x0 mm Gross Weight: 0 kg

DELTA-OPTI Monika Matysiak; https://www.delta.poznan.pl POL; 60-713 Poznań; Graniczna 10 e-mail: delta-opti@delta.poznan.pl; tel: +(48) 61 864 69 60