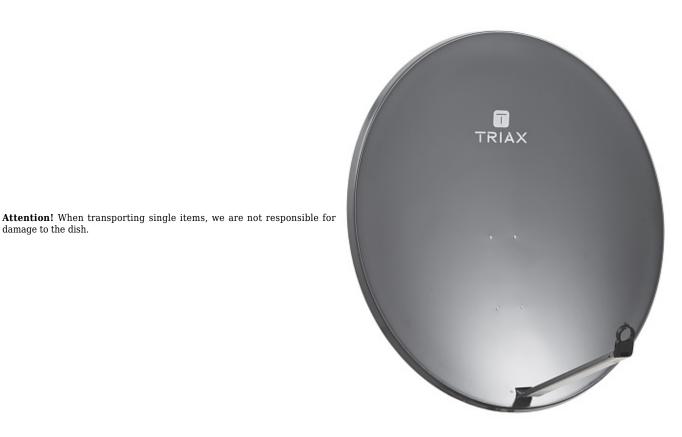

## User Manual Code: AS-120/TRIAX-G OFFSET ANTENNA AS-120/TRIAX-G 120cm

| LNB holder:            | Ø 40 mm                                     |
|------------------------|---------------------------------------------|
| Maximal mast diameter: | Ø 85 mm                                     |
| Gain :                 | 41 dB @ 11.7 GHz                            |
| Material:              | Steel - Hot-dip galvanized, powder painting |
| Color:                 | Graphite                                    |
| Weight:                | 10.5 kg                                     |
| Dimensions:            | 1230 x 1113 mm                              |
| Manufacturer / Brand:  | Triax                                       |
| Guarantee:             | 2 years                                     |