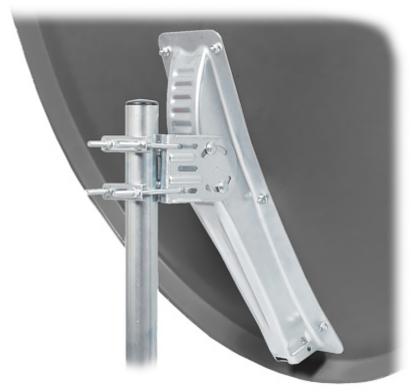

ser Manual Code: AS-120/TRIAX-G OFFSET ANTENNA AS-120/TRIAX-G 120cm

| LNB holder:            | Ø 40 mm                                     |
|------------------------|---------------------------------------------|
| Maximal mast diameter: | Ø 85 mm                                     |
| Gain :                 | 41 dB @ 11.7 GHz                            |
| Material:              | Steel - Hot-dip galvanized, powder painting |
| Color:                 | Graphite                                    |
| Weight:                | 10.5 kg                                     |
| Dimensions:            | 1230 x 1113 mm                              |
| Manufacturer / Brand:  | Triax                                       |
| Guarantee:             | 2 years                                     |



Method of mounting:



AS-120/TRIAX-G





## PACKAGE

Dimensions (L x W x H): 0x0x0 mm Gross Weight: 0 kg