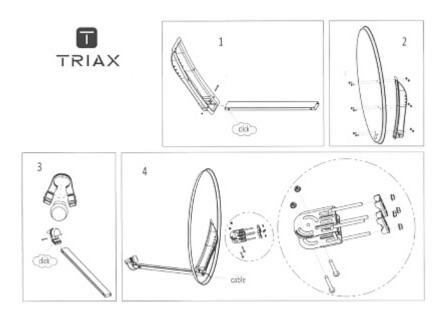

NNA AS-120/TRIAX-G 120cm

| LNB holder:            | Ø 40 mm                                     |
|------------------------|---------------------------------------------|
| Maximal mast diameter: | Ø 85 mm                                     |
| Gain :                 | 41 dB @ 11.7 GHz                            |
| Material:              | Steel - Hot-dip galvanized, powder painting |
| Color:                 | Graphite                                    |
| Weight:                | 10.5 kg                                     |
| Dimensions:            | 1230 x 1113 mm                              |
| Manufacturer / Brand:  | Triax                                       |
| Guarantee:             | 2 years                                     |



Method of mounting:



AS-120/TRIAX-G





## PACKAGE

Dimensions (L x W x H): 0x0x0 mm Gross Weight: 0 kg