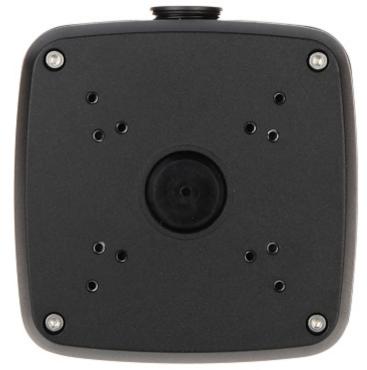

Camera mounting side view:

Internal view:

PFA121-BLACK-V2

Wall mounting side view:

Dimensions:

DELTA-OPTI Monika Matysiak; https://www.delta.poznan.pl POL; 60-713 Poznań; Graniczna 10 e-mail: delta-opti@delta.poznan.pl; tel: +(48) 61 864 69 60