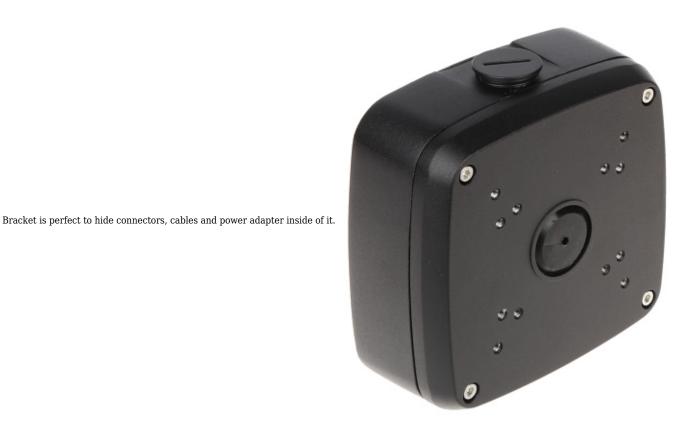

## User Manual Code: PFA121-BLACK-V2 CAMERA BRACKET **PFA121-BLACK-V2** DAHUA

| Suitable for cameras:           | DAHUA - documentation for download below. |
|---------------------------------|-------------------------------------------|
| Material:                       | Aluminum                                  |
| Color:                          | Black                                     |
| Distance from mounting surface: | 55 mm                                     |
| Weight:                         | 0.59 kg                                   |
| Dimensions:                     | 134 x 134 x 55 mm                         |
| Manufacturer / Brand:           | DAHUA                                     |
| Guarantee:                      | 3 years                                   |

Camera mounting side view:

Internal view:

PFA121-BLACK-V2

Wall mounting side view:

Dimensions:

DELTA-OPTI Monika Matysiak; https://www.delta.poznan.pl POL; 60-713 Poznań; Graniczna 10 e-mail: delta-opti@delta.poznan.pl; tel: +(48) 61 864 69 60