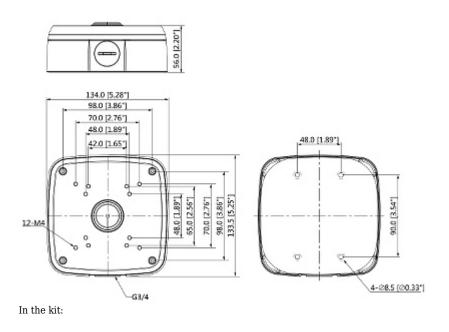

Camera mounting side view:

Internal view:

PFA121-BLACK-V2

Wall mounting side view:

Dimensions:

DELTA-OPTI Monika Matysiak; https://www.delta.poznan.pl POL; 60-713 Poznań; Graniczna 10 e-mail: delta-opti@delta.poznan.pl; tel: +(48) 61 864 69 60