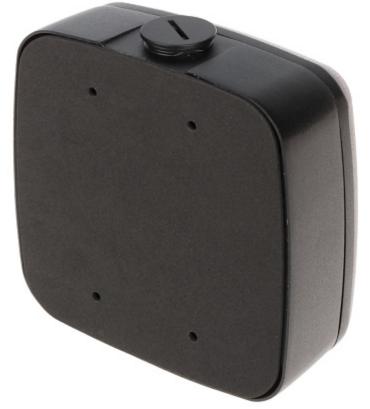

## User Manual Code: PFA121-BLACK-V2 CAMERA BRACKET **PFA121-BLACK-V2** DAHUA

| Suitable for cameras:           | DAHUA - documentation for download below. |
|---------------------------------|-------------------------------------------|
| Material:                       | Aluminum                                  |
| Color:                          | Black                                     |
| Distance from mounting surface: | 55 mm                                     |
| Weight:                         | 0.59 kg                                   |
| Dimensions:                     | 134 x 134 x 55 mm                         |
| Manufacturer / Brand:           | DAHUA                                     |
| Guarantee:                      | 3 years                                   |