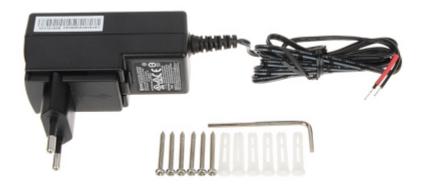

### Internal view of the housing:

User Manual
Code: DS-PM-WO8
WIRELESS EXPANDER DS-PM-WO8 Hikvision

Mounting side view:

Code: DS-PM-WO8
WIRELESS EXPANDER **DS-PM-WO8** Hikvision

In the kit:

PACKAGE

Dimensions (L x W x H): 0x0x0 mm