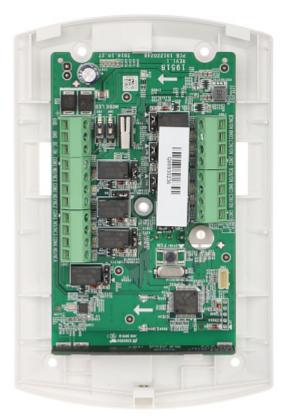

### Internal view of the housing:

User Manual
Code: DS-PM-WO8
WIRELESS EXPANDER DS-PM-WO8 Hikvision

Mounting side view:

Code: DS-PM-WO8
WIRELESS EXPANDER **DS-PM-WO8** Hikvision

In the kit:

PACKAGE

Dimensions (L x W x H): 0x0x0 mm