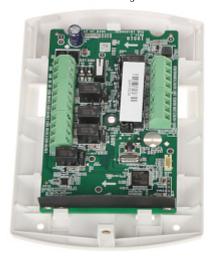

### Internal view of the housing:

User Manual
Code: DS-PM-WO8
WIRELESS EXPANDER DS-PM-WO8 Hikvision

Mounting side view:

Code: DS-PM-WO8
WIRELESS EXPANDER **DS-PM-WO8** Hikvision

In the kit:

PACKAGE

Dimensions (L x W x H): 0x0x0 mm