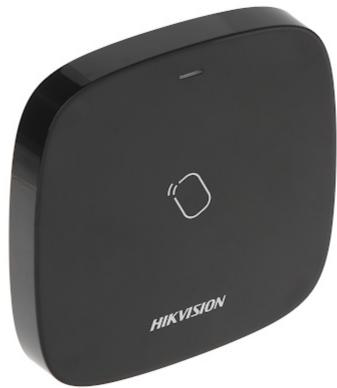

Wireless external card and keyfob reader. The device is designed to work with the Hikvision and Pyronix wireless access control systems operating in the 868 MHz band.

| Cards support:                            | 13.56 MHz S50                                  |
|-------------------------------------------|------------------------------------------------|
| Reading distance of prox-keys:            | max. 8 cm                                      |
| Autonomous operation:                     | -                                              |
| Keyboard built-in:                        | -                                              |
| Doorbell button:                          | -                                              |
| Communication:                            | Wireless                                       |
| Tamper protection:                        | ¥                                              |
| Frequency range:                          | 868 MHz                                        |
| Radio communication range (at open area): | 800 m                                          |
| Power supply:                             | 4 x 1.5V, type AAA/LR03 battery (not included) |
| Backup time:                              | 5 years (standby)                              |
| Operation temp:                           | -20 °C 60 °C                                   |
| Permissible relative humidity:            | 10 90 % (non-condensing)                       |
| Housing:                                  | Plastic                                        |
| Color:                                    | Black                                          |
| "Index of Protection":                    | IP65                                           |

Front panel view:

Internal view of the housing:

Mounting side view:

DELTA-OPTI Monika Matysiak; https://www.delta.poznan.pl POL; 60-713 Poznań; Graniczna 10 e-mail: delta-opti@delta.poznan.pl; tel: +(48) 61 864 69 60