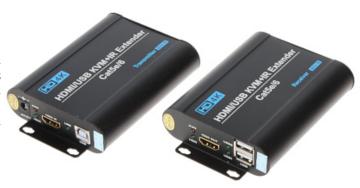

Device allows to send High Definition signal to the TV-Set receiver equipped with HDMI connector via UTP Cat. 5e, 6 cable. Extender also allows to extend an USB 2.0 port, eg. in order to control the recorder using the mouse. To TV set you need connect only one UTP cable, what makes installation easy and improve aesthetic quality of installation.

The set of transmitter and receiver allows also to remote controller signal transmission.

### Transmitter and receiver connectors:

Connection schematic diagram: