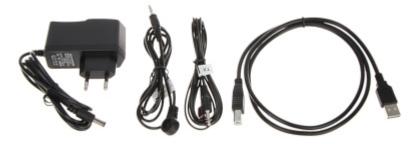

# User Manual

Code: HDMI+USB-EX-70-4K EXTENDER **HDMI+USB-EX-70-4K** 

In the kit:

PACKAGE

Dimensions (L x W x H): 0x0x0 mm Gross Weight: 0 kg