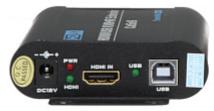

|
| Weight:                        | 0.16 kg                                                                                                                                                                                                            |
| Dimensions:                    | 122 x 81 x 26 mm - Transmitter or receiver dimensions                                                                                                                                                              |
| Guarantee:                     | 2 years                                                                                                                                                                                                            |

### Transmitter and receiver connectors:









Connection schematic diagram:



# User Manual

Code: HDMI+USB-EX-70-4K EXTENDER **HDMI+USB-EX-70-4K** 



In the kit:



PACKAGE

Dimensions (L x W x H): 0x0x0 mm Gross Weight: 0 kg