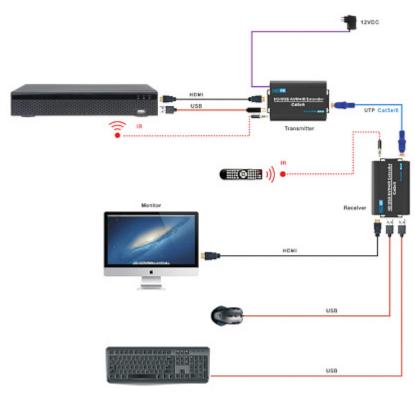

Device allows to send High Definition signal to the TV-Set receiver equipped with HDMI connector via UTP Cat. 5e, 6 cable. Extender also allows to extend an USB 2.0 port, eg. in order to control the recorder using the mouse. To TV set you need connect only one UTP cable, what makes installation easy and improve aesthetic quality of installation.

The set of transmitter and receiver allows also to remote controller signal transmission.

### Transmitter and receiver connectors:

Connection schematic diagram: