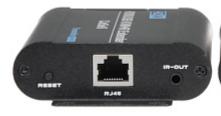

|
| Weight:                        | 0.16 kg                                                                                                                                                                                                            |
| Dimensions:                    | 122 x 81 x 26 mm - Transmitter or receiver dimensions                                                                                                                                                              |
| Guarantee:                     | 2 years                                                                                                                                                                                                            |

### Transmitter and receiver connectors:









Connection schematic diagram:



# User Manual

Code: HDMI+USB-EX-70-4K EXTENDER **HDMI+USB-EX-70-4K** 



In the kit:



PACKAGE

Dimensions (L x W x H): 0x0x0 mm Gross Weight: 0 kg