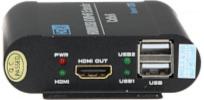

|
| Weight:                        | 0.16 kg                                                                                                                                                                                                            |
| Dimensions:                    | 122 x 81 x 26 mm - Transmitter or receiver dimensions                                                                                                                                                              |
| Guarantee:                     | 2 years                                                                                                                                                                                                            |

### Transmitter and receiver connectors:









Connection schematic diagram:



# User Manual

Code: HDMI+USB-EX-70-4K EXTENDER **HDMI+USB-EX-70-4K** 



In the kit:



PACKAGE

Dimensions (L x W x H): 0x0x0 mm Gross Weight: 0 kg