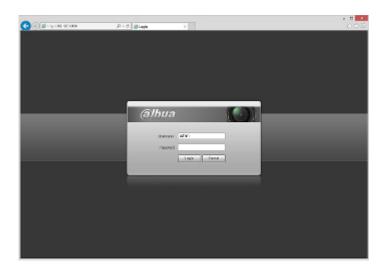

#### Memory card slot and "Reset" button:

Mounting dimensions:

See how to initialize DAHUA cameras:

In the kit:

Example captures of device interface: