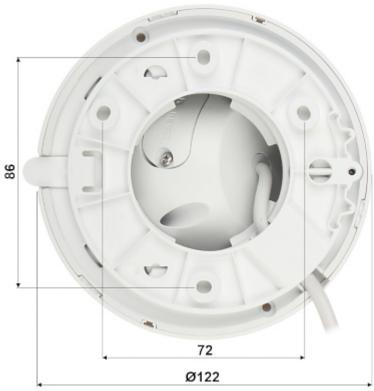

#### Memory card slot and "Reset" button:

Mounting dimensions:

See how to initialize DAHUA cameras:

In the kit:

Example captures of device interface:

DELTA-OPTI Monika Matysiak; https://www.delta.poznan.pl POL; 60-713 Poznań; Graniczna 10 e-mail: delta-opti@delta.poznan.pl; tel: +(48) 61 864 69 60

| Network interface:             | 10/100 Base-T (RJ-45)                                                                                                                                                                                                                                                                                                                                                                                                                                                           |
|--------------------------------|---------------------------------------------------------------------------------------------------------------------------------------------------------------------------------------------------------------------------------------------------------------------------------------------------------------------------------------------------------------------------------------------------------------------------------------------------------------------------------|
| Network protocols:             | IPv4/IPv6, HTTP, HTTPS, TCP, UDP, ARP, RTP, RTSP, RTCP, RTMP, SMTP, FTP, SFTP, DHCP, DNS, DDNS, QoS, UPnP, NTP, Multicast, Bonjour, ICMP, IGMP, NFS, PPPoE, IEEE 802.1x Bonjour                                                                                                                                                                                                                                                                                                 |
| WEB Server:                    | Built-in                                                                                                                                                                                                                                                                                                                                                                                                                                                                        |
| Max. number of on-line users:  | 20                                                                                                                                                                                                                                                                                                                                                                                                                                                                              |
| ONVIF:                         | 18.06                                                                                                                                                                                                                                                                                                                                                                                                                                                                           |
| Main features:                 | <ul> <li>WDR - 120 dB - Wide Dynamic Range</li> <li>3D-DNR - Digital Noise Reduction</li> <li>ROI - improve the quality of selected parts of image</li> <li>BLC/HLC - Back Light / High Light Compensation</li> <li>Possibility to change the resolution, quality and bit rate</li> <li>Motion Detection</li> <li>Configurable Privacy Zones</li> <li>Mirror - Mirror image</li> <li>Audio detection</li> <li>IVS analysis : intrusion, crossing the line (tripwire)</li> </ul> |
| Mobile phones support:         | Port no.: 37777 or access by a cloud (P2P)<br>• Android: Free application <u>DMSS</u><br>• iOS (iPhone): Free application <u>DMSS</u>                                                                                                                                                                                                                                                                                                                                           |
| Default IP address:            | 192.168.1.108                                                                                                                                                                                                                                                                                                                                                                                                                                                                   |
| Default admin user / password: | admin / -<br>The administrator password should be set at the first start                                                                                                                                                                                                                                                                                                                                                                                                        |
| Web browser access ports:      | 80, 37777                                                                                                                                                                                                                                                                                                                                                                                                                                                                       |
| PC client access ports:        | 37777                                                                                                                                                                                                                                                                                                                                                                                                                                                                           |
| Mobile client access ports:    | 37777                                                                                                                                                                                                                                                                                                                                                                                                                                                                           |
| Port ONVIF:                    | 80                                                                                                                                                                                                                                                                                                                                                                                                                                                                              |
| RTSP URL:                      | rtsp://admin:hasło@192.168.1.108:554/cam/realmonitor?channel=1&subtype=0 -<br>Main stream<br>rtsp://admin:hasło@192.168.1.108:554/cam/realmonitor?channel=1&subtype=1 - Sub<br>stream                                                                                                                                                                                                                                                                                           |
| Power supply:                  | • PoE (802.3af),<br>• 12 V DC / 550 mA                                                                                                                                                                                                                                                                                                                                                                                                                                          |
| Power consumption:             | < 6.6 W                                                                                                                                                                                                                                                                                                                                                                                                                                                                         |
| Housing:                       | Dome - Metal + Plastic                                                                                                                                                                                                                                                                                                                                                                                                                                                          |
| Color:                         | White                                                                                                                                                                                                                                                                                                                                                                                                                                                                           |
| "Index of Protection":         | IP67                                                                                                                                                                                                                                                                                                                                                                                                                                                                            |
| Operation temp:                | -40 °C 60 °C                                                                                                                                                                                                                                                                                                                                                                                                                                                                    |
| Weight:                        | 0.46 kg                                                                                                                                                                                                                                                                                                                                                                                                                                                                         |
| Dimensions:                    | Ø 122 x 101 mm                                                                                                                                                                                                                                                                                                                                                                                                                                                                  |
| Supported languages:           | Polish, English, Czech, French, Spanish, Dutch, German, Portuguese, Russian, Italian                                                                                                                                                                                                                                                                                                                                                                                            |
| Manufacturer / Brand:          | DAHUA                                                                                                                                                                                                                                                                                                                                                                                                                                                                           |
| Guarantee:                     | 3 years                                                                                                                                                                                                                                                                                                                                                                                                                                                                         |