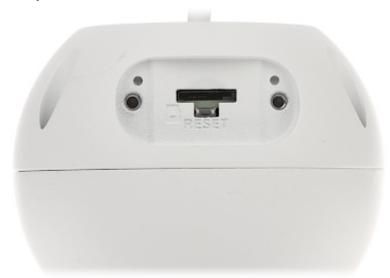

#### Memory card slot and "Reset" button:

Mounting dimensions:

See how to initialize DAHUA cameras:

In the kit:

Example captures of device interface: