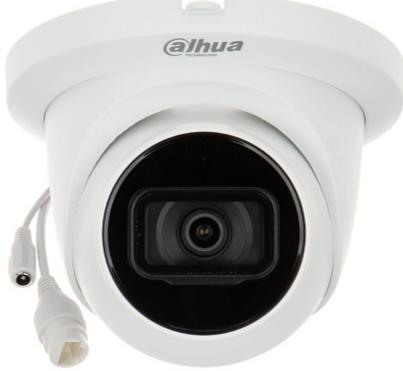

IP camera with efficient H.264 / H.265 image compression algorithm for clear and smooth video streaming at maximal resolution of 4 MPx.

PoE powering possibility, compatible with the 802.3af standard makes the device more universal and easier to install. The range of IR illumination according to the manufacturer data, depends on outer conditions (visibility - air transparency, environment, wall colors ie. scene reflectance).

Thanks to the "Starlight" technology used, the camera only needs very low lighting to obtain a clear color image.

| Standard:                 | TCP/IP                                                                                                                                        |
|---------------------------|-----------------------------------------------------------------------------------------------------------------------------------------------|
| Sensor:                   | 1/3 " Progressive Scan CMOS                                                                                                                   |
| Scanning system:          | Progressive                                                                                                                                   |
| Matrix size:              | 4 Mpx                                                                                                                                         |
| Resolution:               | 2688 x 1520 - 4 Mpx ,<br>2560 x 1440 - 3.7 Mpx ,<br>2304 x 1296 - 3 Mpx ,<br>1920 x 1080 - 1080p<br>1280 x 960 - 1.3 Mpx<br>1280 x 720 - 720p |
| Lens:                     | 2.8 mm                                                                                                                                        |
| View angle:               | <ul> <li>102 ° (manufacturer data)</li> <li>100 ° (our tests result)</li> </ul>                                                               |
| Range of IR illumination: | 30 m                                                                                                                                          |
| Memory card slot:         | Micro SD memory cards up to 256GB support (possible local recording)                                                                          |
| Image compression method: | H.265+ / H.265 / H.264+ / H.264 / MJPEG                                                                                                       |
| Alarm inputs / outputs:   | -                                                                                                                                             |
| Audio:                    | <ul><li>Microphone built-in</li><li>Audio detection</li></ul>                                                                                 |
| Main stream frame rate:   | 25 fps @ 4 Mpx                                                                                                                                |

DELTA-OPTI Monika Matysiak; https://www.delta.poznan.pl POL; 60-713 Poznań; Graniczna 10 e-mail: delta-opti@delta.poznan.pl; tel: +(48) 61 864 69 60

| Network interface:             | 10/100 Base-T (RJ-45)                                                                                                                                                                                                                                                                                                                                                                                                                                                           |
|--------------------------------|---------------------------------------------------------------------------------------------------------------------------------------------------------------------------------------------------------------------------------------------------------------------------------------------------------------------------------------------------------------------------------------------------------------------------------------------------------------------------------|
| Network protocols:             | IPv4/IPv6, HTTP, HTTPS, TCP, UDP, ARP, RTP, RTSP, RTCP, RTMP, SMTP, FTP, SFTP, DHCP, DNS, DDNS, QoS, UPnP, NTP, Multicast, Bonjour, ICMP, IGMP, NFS, PPPoE, IEEE 802.1x Bonjour                                                                                                                                                                                                                                                                                                 |
| WEB Server:                    | Built-in                                                                                                                                                                                                                                                                                                                                                                                                                                                                        |
| Max. number of on-line users:  | 20                                                                                                                                                                                                                                                                                                                                                                                                                                                                              |
| ONVIF:                         | 18.06                                                                                                                                                                                                                                                                                                                                                                                                                                                                           |
| Main features:                 | <ul> <li>WDR - 120 dB - Wide Dynamic Range</li> <li>3D-DNR - Digital Noise Reduction</li> <li>ROI - improve the quality of selected parts of image</li> <li>BLC/HLC - Back Light / High Light Compensation</li> <li>Possibility to change the resolution, quality and bit rate</li> <li>Motion Detection</li> <li>Configurable Privacy Zones</li> <li>Mirror - Mirror image</li> <li>Audio detection</li> <li>IVS analysis : intrusion, crossing the line (tripwire)</li> </ul> |
| Mobile phones support:         | Port no.: 37777 or access by a cloud (P2P)<br>• Android: Free application <u>DMSS</u><br>• iOS (iPhone): Free application <u>DMSS</u>                                                                                                                                                                                                                                                                                                                                           |
| Default IP address:            | 192.168.1.108                                                                                                                                                                                                                                                                                                                                                                                                                                                                   |
| Default admin user / password: | admin / -<br>The administrator password should be set at the first start                                                                                                                                                                                                                                                                                                                                                                                                        |
| Web browser access ports:      | 80, 37777                                                                                                                                                                                                                                                                                                                                                                                                                                                                       |
| PC client access ports:        | 37777                                                                                                                                                                                                                                                                                                                                                                                                                                                                           |
| Mobile client access ports:    | 37777                                                                                                                                                                                                                                                                                                                                                                                                                                                                           |
| Port ONVIF:                    | 80                                                                                                                                                                                                                                                                                                                                                                                                                                                                              |
| RTSP URL:                      | rtsp://admin:hasło@192.168.1.108:554/cam/realmonitor?channel=1&subtype=0 -<br>Main stream<br>rtsp://admin:hasło@192.168.1.108:554/cam/realmonitor?channel=1&subtype=1 - Sub<br>stream                                                                                                                                                                                                                                                                                           |
| Power supply:                  | • PoE (802.3af),<br>• 12 V DC / 550 mA                                                                                                                                                                                                                                                                                                                                                                                                                                          |
| Power consumption:             | < 6.6 W                                                                                                                                                                                                                                                                                                                                                                                                                                                                         |
| Housing:                       | Dome - Metal + Plastic                                                                                                                                                                                                                                                                                                                                                                                                                                                          |
| Color:                         | White                                                                                                                                                                                                                                                                                                                                                                                                                                                                           |
| "Index of Protection":         | IP67                                                                                                                                                                                                                                                                                                                                                                                                                                                                            |
| Operation temp:                | -40 °C 60 °C                                                                                                                                                                                                                                                                                                                                                                                                                                                                    |
| Weight:                        | 0.46 kg                                                                                                                                                                                                                                                                                                                                                                                                                                                                         |
| Dimensions:                    | Ø 122 x 101 mm                                                                                                                                                                                                                                                                                                                                                                                                                                                                  |
| Supported languages:           | Polish, English, Czech, French, Spanish, Dutch, German, Portuguese, Russian, Italian                                                                                                                                                                                                                                                                                                                                                                                            |
| Manufacturer / Brand:          | DAHUA                                                                                                                                                                                                                                                                                                                                                                                                                                                                           |
| Guarantee:                     | 3 years                                                                                                                                                                                                                                                                                                                                                                                                                                                                         |