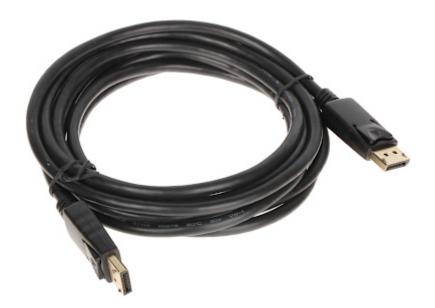

## User Manual

Code: DP-W/DP-W-3.0M CABLE **DP-W/DP-W-3.0M** 3 m

| Connector type:       | DisplayPort plug / DisplayPort plug |
|-----------------------|-------------------------------------|
| Length of the cable:  | 3 m                                 |
| DisplayPort standard: | 1.2                                 |