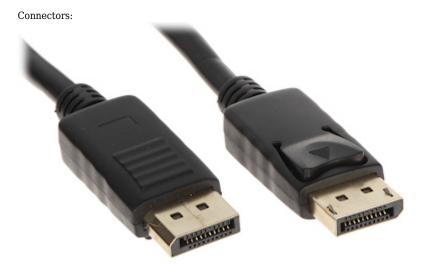

| Connector type:       | DisplayPort plug / DisplayPort plug |
|-----------------------|-------------------------------------|
| Length of the cable:  | 3 m                                 |
| DisplayPort standard: | 1.2                                 |